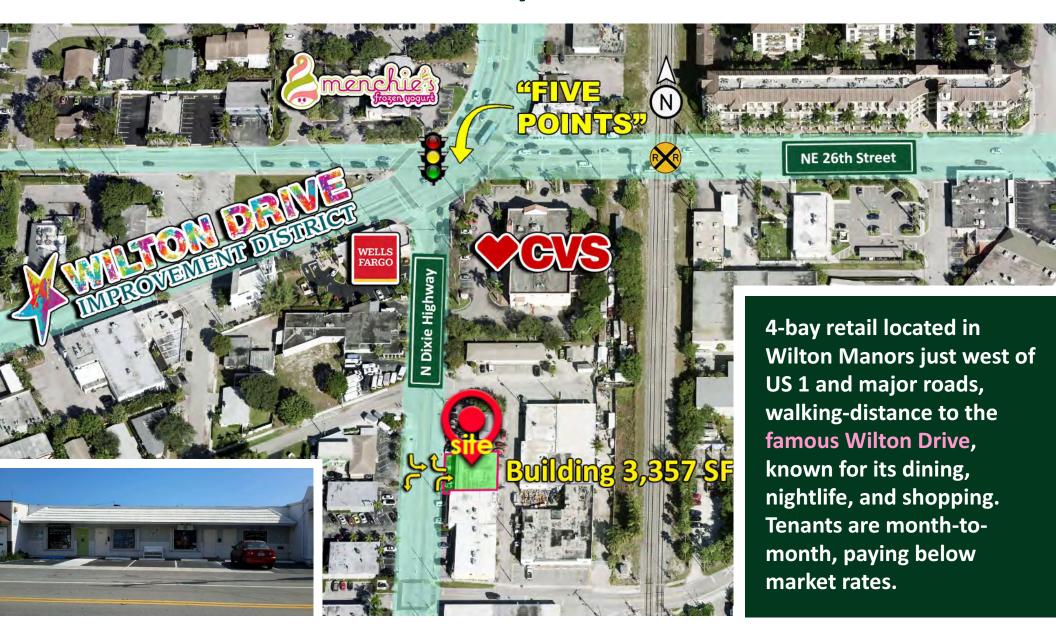

#### 3,357 SF Value Add 4-Bay Retail For Sale

- 4 Bays
- Zone TOC-S
- Value Add
- All tenants below market
- Month-to-month
- Good visibility
- Asking price: \$650,000

Clinton Casey | 954-684-2686 | clint@rotellagroup.com

#### 3,357 SF Value Add 4-Bay Retail For Sale

Closest businesses in the area, traffic counts

Clinton Casey | 954-684-2686 | clint@rotellagroup.com