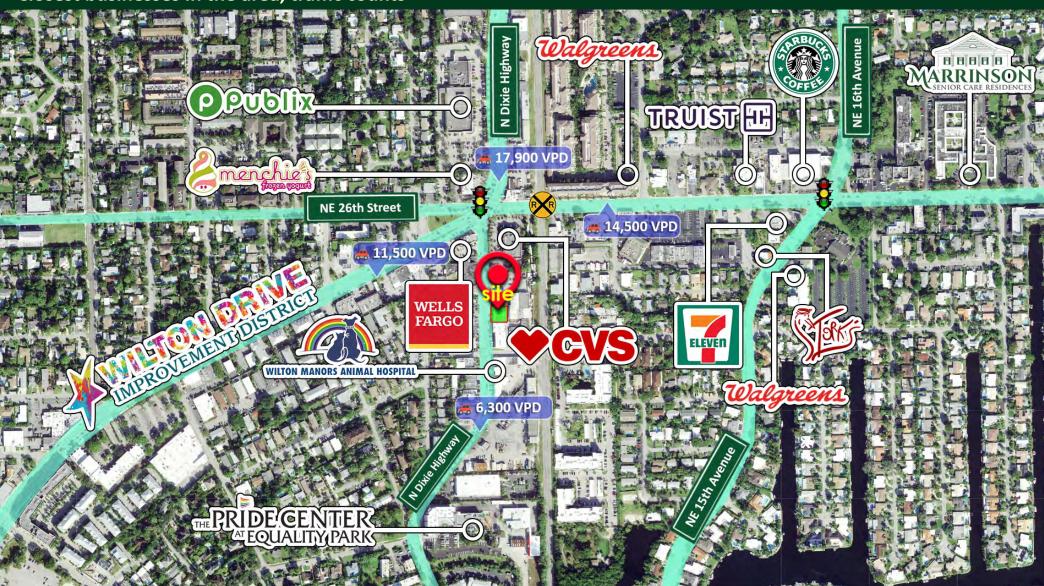

#### 3,357 SF Value Add 4-Bay Retail For Sale

Closest businesses in the area, traffic counts

Clinton Casey | 954-684-2686 | clint@rotellagroup.com

Sources: ESRE and FDOT 202

| Traffic Counts  |              |  |  |
|-----------------|--------------|--|--|
| N Dixie Highway | Wilton Drive |  |  |
| 6,300 VPD       | 11,500 VPD   |  |  |

Clinton Casey | 954-684-2686 | clint@rotellagroup.com