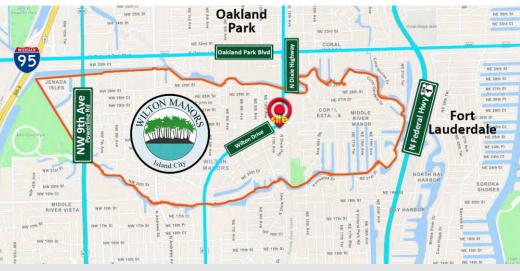

### 3,357 SF Value Add 4-Bay Retail For Sale

Clinton Casey | 954-684-2686 | clint@rotellagroup.com

#### 3,357 SF Value Add 4-Bay Retail For Sale

- 4 Bays
- Zone TOC-S
- Value Add
- All tenants below market
- Month-to-month
- Good visibility
- Asking price: \$650,000

Clinton Casey | 954-684-2686 | clint@rotellagroup.com