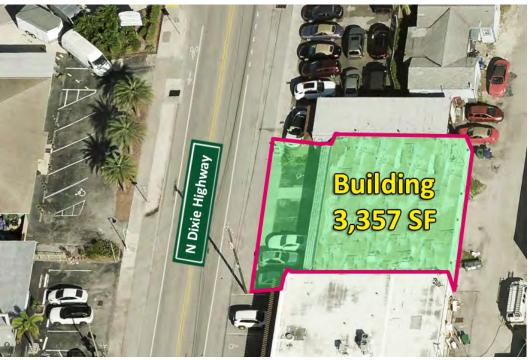

#### 3,357 SF Value Add 4-Bay Retail For Sale

- 4 Bays
- Zone TOC-S
- Value Add
- All tenants below market
- Month-to-month
- Good visibility
- Asking price: \$650,000

Clinton Casey | 954-684-2686 | clint@rotellagroup.com