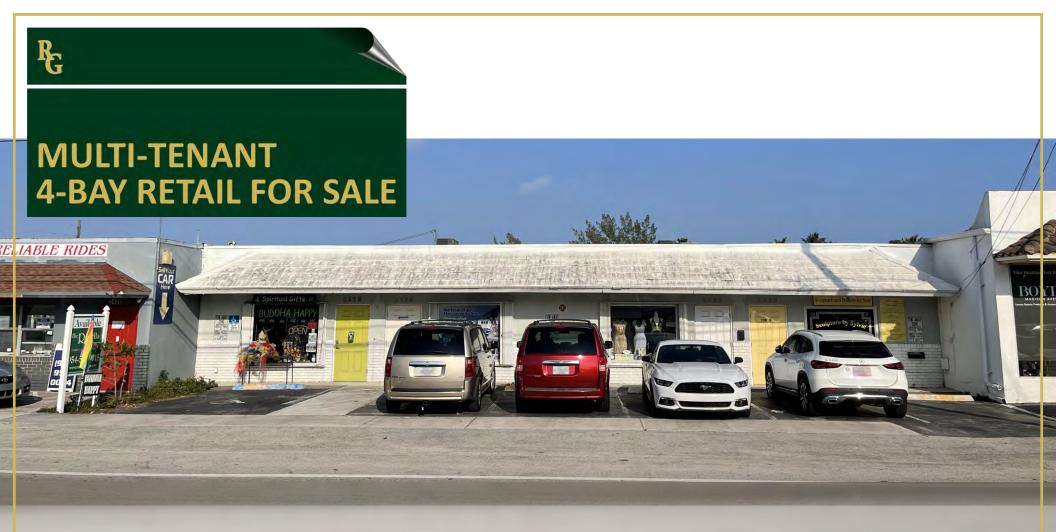

# 3,357 SF Value Add

2420-2426 N Dixie Highway, Wilton Manors, FL 33305

Clinton Casey | 954-684-2686 | clint@rotellagroup.com Michael Rotella | 954-802-3203 | mjr@rotellagroup.com Office | 954-568-9015 | rotellagroup.com

### 3,357 SF Value Add 4-Bay Retail For Sale

Clinton Casey | 954-684-2686 | clint@rotellagroup.com

#### 3,357 SF Value Add 4-Bay Retail For Sale

- 4 Bays
- Zone TOC-S
- Value Add
- All tenants below market
- Month-to-month
- Good visibility
- Asking price: \$650,000

Clinton Casey | 954-684-2686 | clint@rotellagroup.com