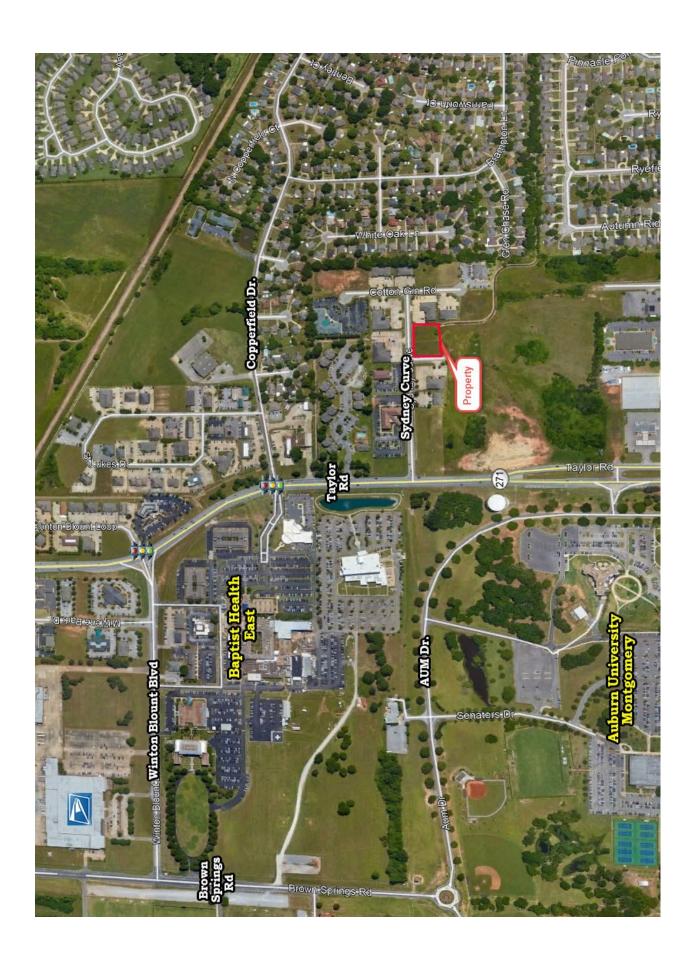

## COMMERCIAL REAL ESTATE

\$126,900.00 (\$4.50/S.F.) **Sale Price:** 

Montgomery, AL 36117

+ 28,214 S.F. **Lot Size:** 

**Zoning:** O-1

**Best Use:** Office

Visibility: **Excellent** 

**Possession: Immediate** 

## PRICE REDUCED!!

Office lot located at corner of Sydney Curve and Shae Park just off Taylor Road. Great location for medical, or dental use. Across from Baptist Health East. Contact John Stanley, CCIM, for more information at (334) 271-2475.