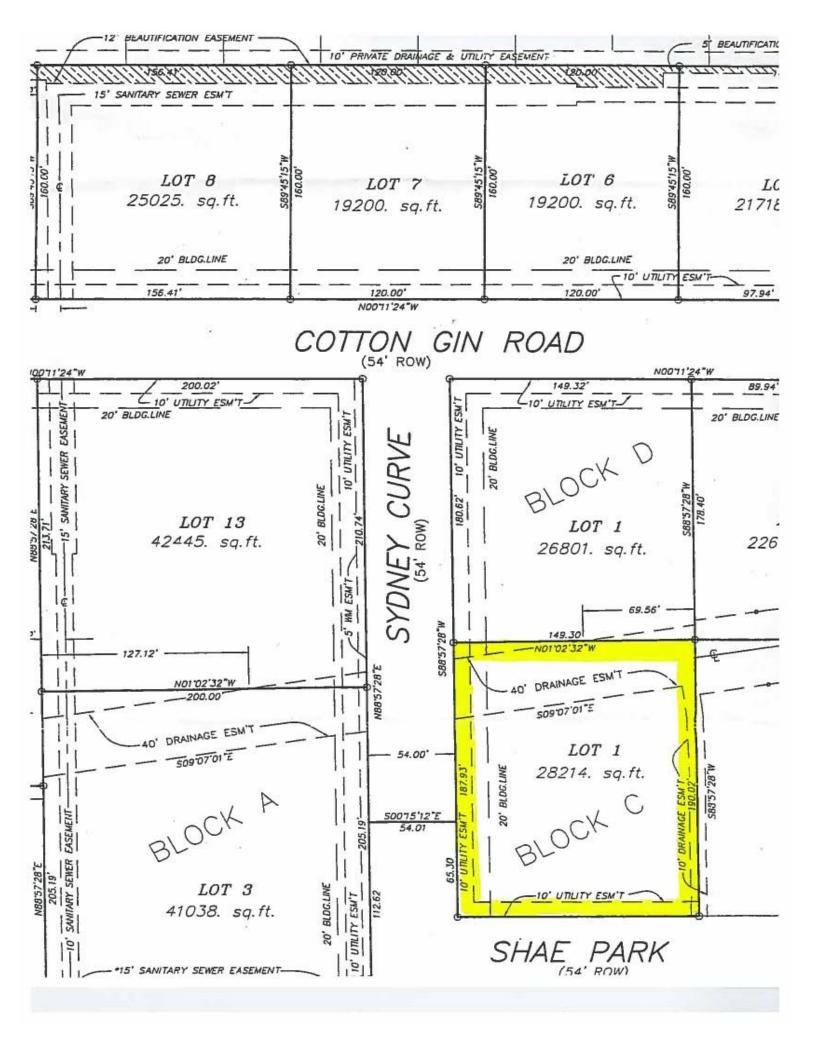

## COMMERCIAL REAL ESTATE

\$126,900.00 (\$4.50/S.F.) **Sale Price:** 

Montgomery, AL 36117

+ 28,214 S.F. **Lot Size:** 

**Zoning:** O-1

**Best Use:** Office

Visibility: **Excellent** 

**Possession: Immediate** 

## PRICE REDUCED!!

Office lot located at corner of Sydney Curve and Shae Park just off Taylor Road. Great location for medical, or dental use. Across from Baptist Health East. Contact John Stanley, CCIM, for more information at (334) 271-2475.