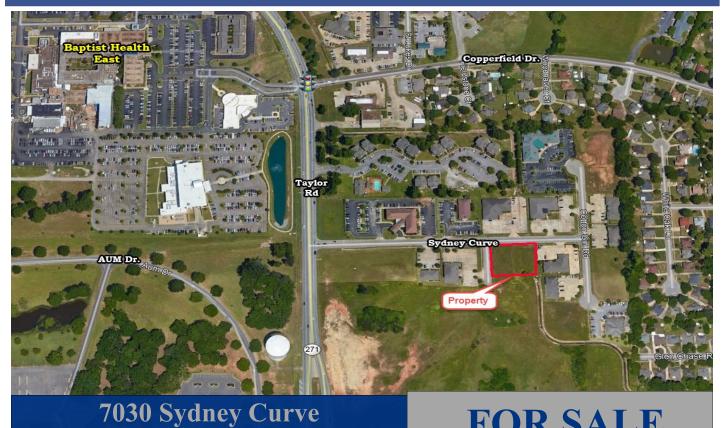

## COMMERCIAL REAL ESTATE

\$126,900.00 (\$4.50/S.F.) **Sale Price:** 

Montgomery, AL 36117

+ 28,214 S.F. **Lot Size:** 

**Zoning:** O-1

**Best Use:** Office

Visibility: **Excellent** 

**Possession: Immediate** 

## PRICE REDUCED!!

Office lot located at corner of Sydney Curve and Shae Park just off Taylor Road. Great location for medical, or dental use. Across from Baptist Health East. Contact John Stanley, CCIM, for more information at (334) 271-2475.