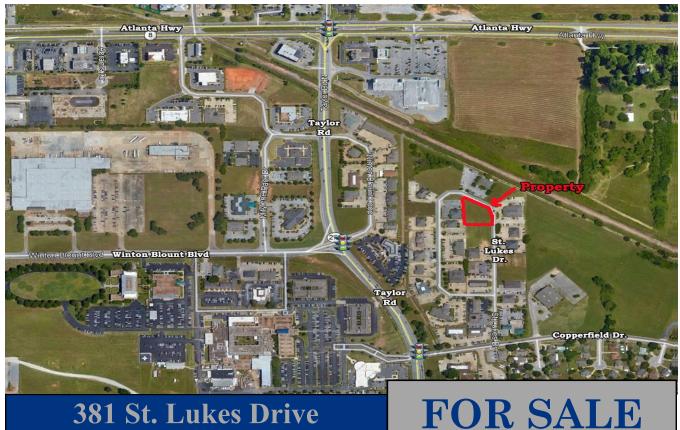

## 381 St. Lukes Drive Montgomery, AL 36117

- **Listed Price:** •
- I-85 (Exit 9) Interstate/Exit:
- Lot Size:
- **Zoning:**
- **Best Use:**
- Visibility:
- **Possession:**
- **Listing Type:**
- Office Excellent Immediate **Exclusive**

Montgomery, AL (152 CBD (108) ¥

**PRICED TO SELL!** 

Office lot located on St. Lukes Drive in Montgomery East Professional Office Park.

Across from Baptist Medical Center East.

Contact John Stanley, CCIM, for more in-