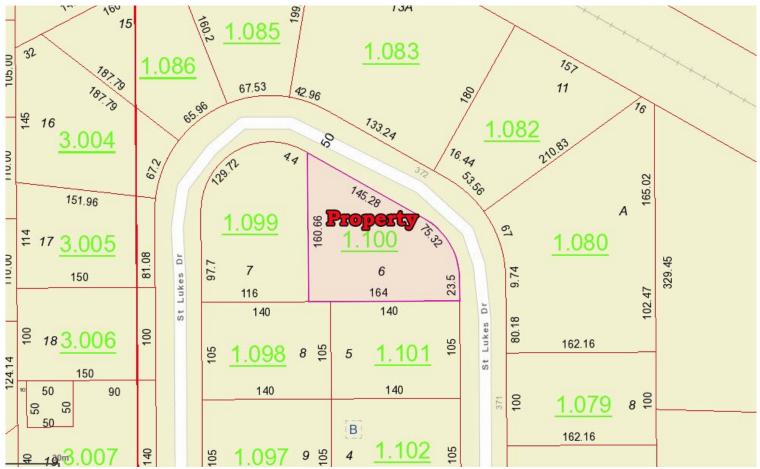

## 381 St. Lukes Drive Montgomery, AL 36117

- **Listed Price:** •
- I-85 (Exit 9) Interstate/Exit:
- Lot Size:
- **Zoning:**
- **Best Use:**
- Visibility:
- **Possession:**
- **Listing Type:**
- Office Excellent Immediate **Exclusive**

\$82,000.00

+ 18,221 S.F.

O-1 (Office)

John C. Stanley, CCIM John Stanley & Associates, Inc. 4747 Woodmere Boulevard Montgomery, AL 36106 (334) 271-2475 voice (334) 271-2421 fax jstanley@johnstanleyassociates.com www.johnstanleyassociates.com