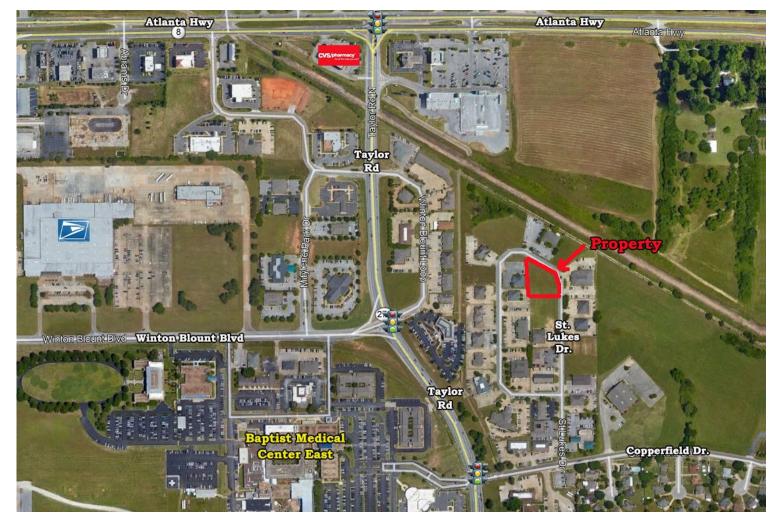

## 381 St. Lukes Drive Montgomery, AL 36117

- **Listed Price:** •
- I-85 (Exit 9) Interstate/Exit:
- Lot Size:
- **Zoning:**
- **Best Use:**
- Visibility:
- **Possession:**
- **Listing Type:**
- Office Excellent Immediate **Exclusive**

Montgomery, AL (152 CBD (108) ¥

**PRICED TO SELL!** 

Office lot located on St. Lukes Drive in Montgomery East Professional Office Park.

Across from Baptist Medical Center East.

Contact John Stanley, CCIM, for more in-