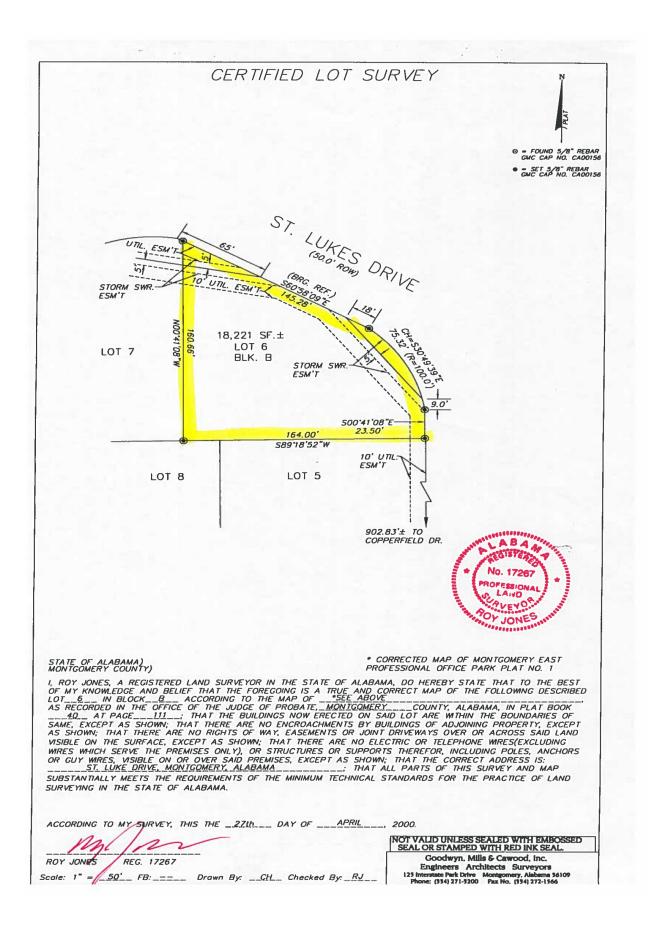

## 381 St. Lukes Drive Montgomery, AL 36117

- **Listed Price:** •
- I-85 (Exit 9) Interstate/Exit:
- Lot Size:
- **Zoning:**
- **Best Use:**
- Visibility:
- **Possession:**
- **Listing Type:**
- Office Excellent Immediate **Exclusive**

\$82,000.00

+ 18,221 S.F.

O-1 (Office)

John C. Stanley, CCIM John Stanley & Associates, Inc. 4747 Woodmere Boulevard Montgomery, AL 36106 (334) 271-2475 voice (334) 271-2421 fax jstanley@johnstanleyassociates.com www.johnstanleyassociates.com