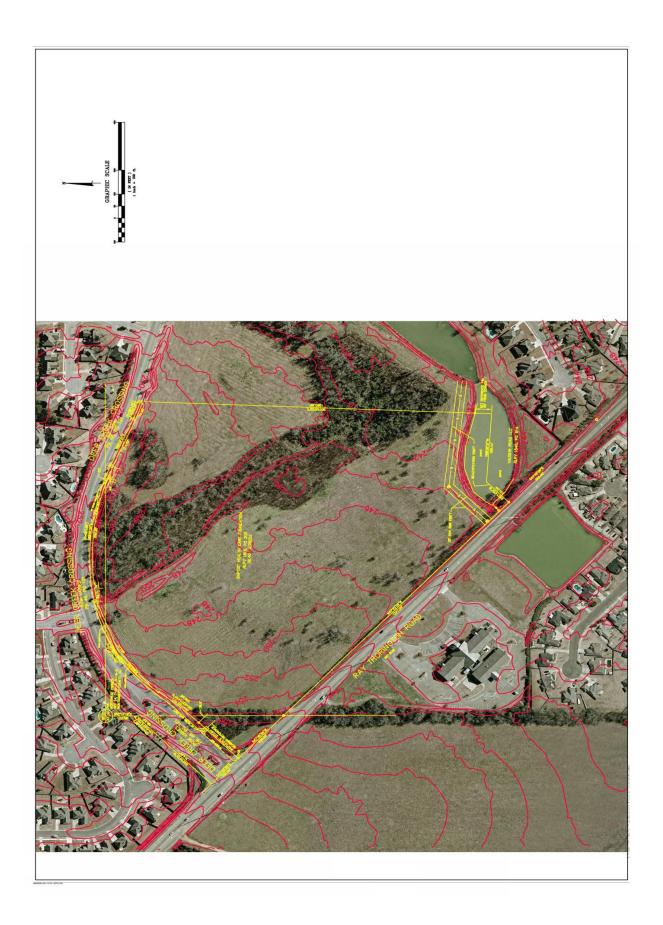

## <u>+</u> 36.4 Ac. - Ray Thorington Rd. Montgomery, AL 36117

- Sale Price: \$910,000.00
- Land Size: <u>+</u> 36.4 Acres
- Zoning: PUD
- Best Use: Single Family, Church, Assisted Living, Senior Housing
- Visibility: Excellent
- Possession: Immediate
- Listing Type: Exclusive

## FOR SALE

A  $\pm$  36.4 acre parcel located in Deer Creek subdivision at Ray Thorington Road and Deer Creek Crossing. Zoned PUD with utilities and street improvements. Contact John Stanley, CCIM, for more information at (334) 271-2475.