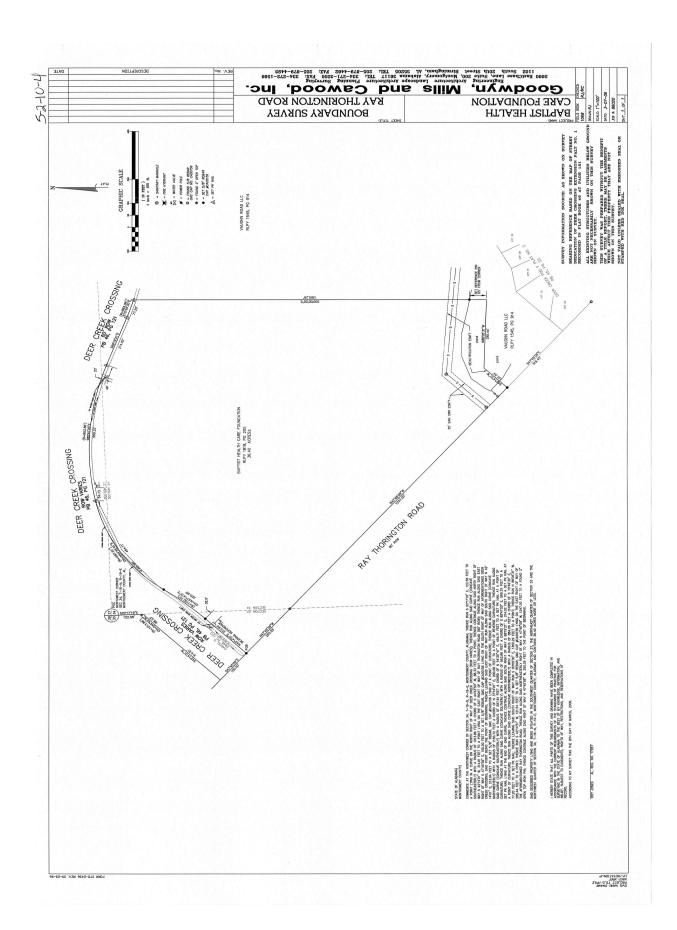

## <u>+</u> 36.4 Ac. - Ray Thorington Rd. Montgomery, AL 36117

- Sale Price: \$910,000.00
- Land Size: <u>+</u> 36.4 Acres
- Zoning: PUD
- Best Use: Single Family, Church, Assisted Living, Senior Housing
- Visibility: Excellent
- Possession: Immediate
- Listing Type: Exclusive

## FOR SALE

A  $\pm$  36.4 acre parcel located in Deer Creek subdivision at Ray Thorington Road and Deer Creek Crossing. Zoned PUD with utilities and street improvements. Contact John Stanley, CCIM, for more information at (334) 271-2475.