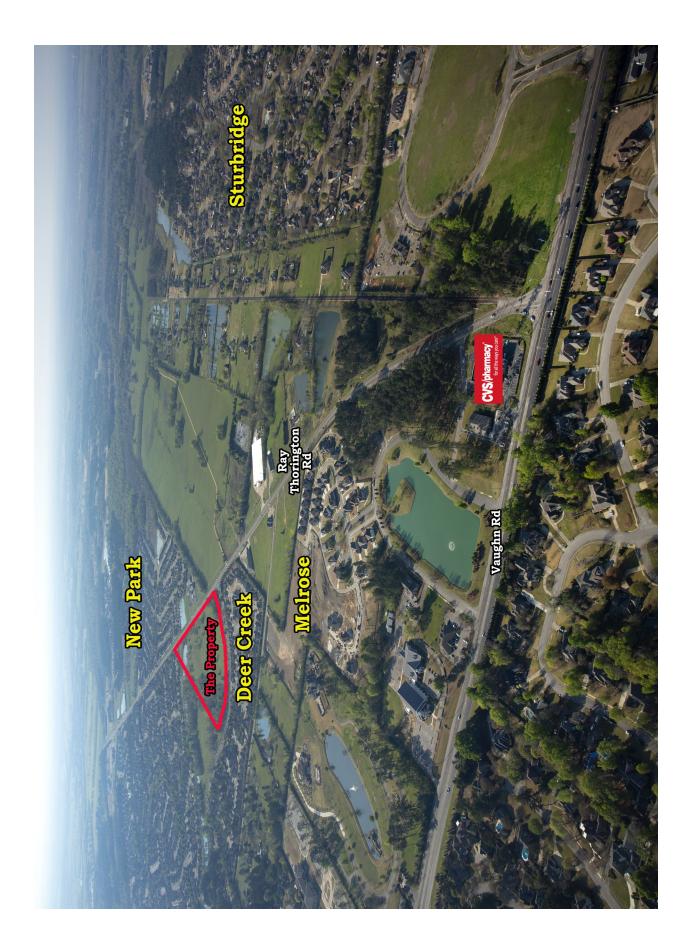

## <u>+</u> 36.4 Ac. - Ray Thorington Rd. Montgomery, AL 36117

- Sale Price: \$910,000.00
- Land Size: <u>+</u> 36.4 Acres
- Zoning: PUD
- Best Use: Single Family, Church, Assisted Living, Senior Housing
- Visibility: Excellent
- Possession: Immediate
- Listing Type: Exclusive

## FOR SALE

A  $\pm$  36.4 acre parcel located in Deer Creek subdivision at Ray Thorington Road and Deer Creek Crossing. Zoned PUD with utilities and street improvements. Contact John Stanley, CCIM, for more information at (334) 271-2475.