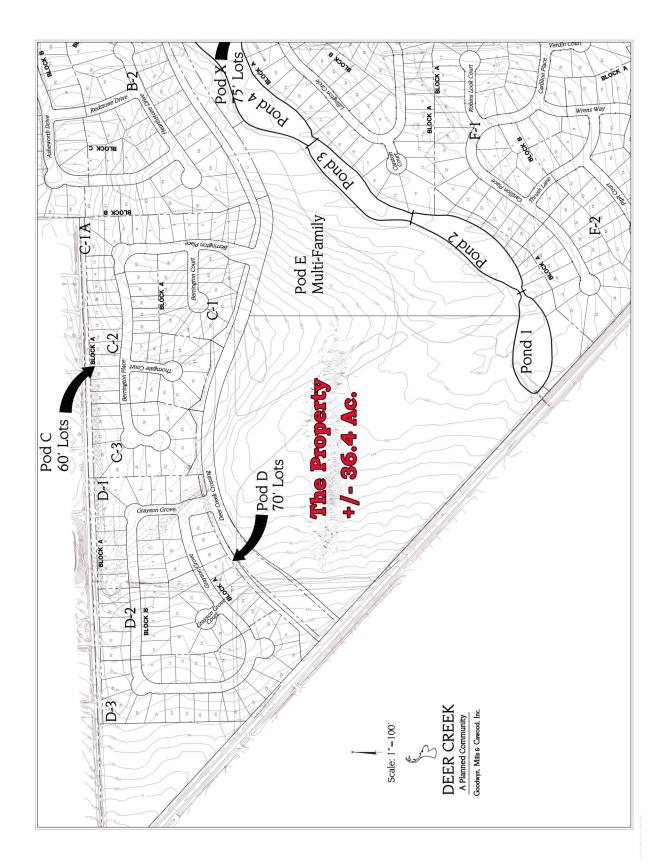

## <u>+</u> 36.4 Ac. - Ray Thorington Rd. Montgomery, AL 36117

- Sale Price: \$910,000.00
- Land Size: <u>+</u> 36.4 Acres
- Zoning: PUD
- Best Use: Single Family, Church, Assisted Living, Senior Housing
- Visibility: Excellent
- Possession: Immediate
- Listing Type: Exclusive

## FOR SALE

A  $\pm$  36.4 acre parcel located in Deer Creek subdivision at Ray Thorington Road and Deer Creek Crossing. Zoned PUD with utilities and street improvements. Contact John Stanley, CCIM, for more information at (334) 271-2475.