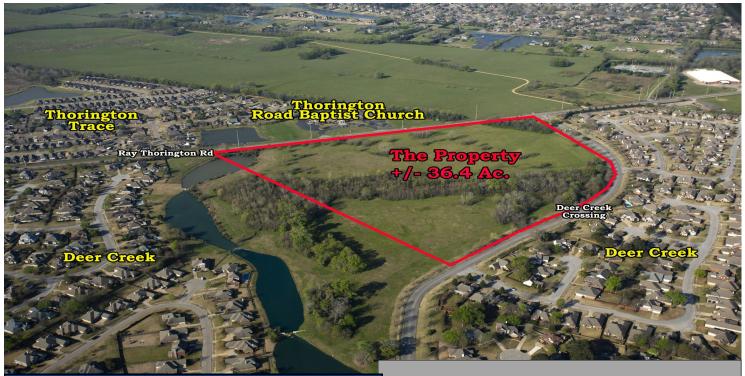

## <u>+</u> 36.4 Ac. - Ray Thorington Rd. Montgomery, AL 36117

- Sale Price: \$910,000.00
- Land Size: <u>+</u> 36.4 Acres
- Zoning: PUD
- Best Use: Single Family, Church, Assisted Living, Senior Housing
- Visibility: Excellent
- Possession: Immediate
- Listing Type: Exclusive

## FOR SALE

A  $\pm$  36.4 acre parcel located in Deer Creek subdivision at Ray Thorington Road and Deer Creek Crossing. Zoned PUD with utilities and street improvements. Contact John Stanley, CCIM, for more information at (334) 271-2475.