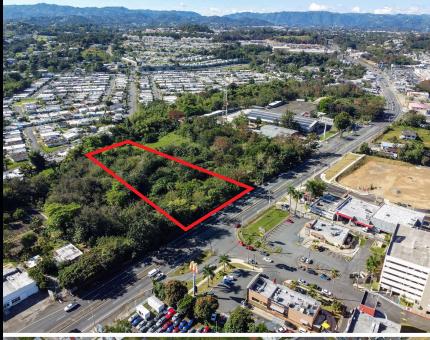

# Commercial Land PR-167 Bayamón

PR-167 Km. 18.2 Pájaros Ward Bayamon, Puerto Rico

Exclusively listed by JLL

### Overview

SIZE

~9,692.34 SM (~2.39 acres)

**FRONTAGE** 

~185 feet frontage to PR-167

LOCATION

18.370024, -66.182612

PRODUCT TYPE

## Highlights

- Land of ~9,692.34 SM for commercial development located in PR-167 in Bayamón, PR.
- The site benefits for an outstanding visibility and location in a high traffic road.
- Within 1 mile radius of Rexville Town Center, Rexville Plaza and Victory Shopping Center.