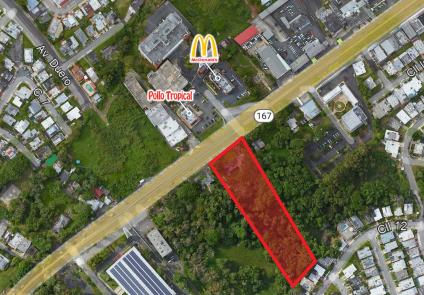

# Commercial Land PR-167 Bayamón

PR-167 Km. 18.2 Pájaros Ward Bayamon, Puerto Rico

Exclusively listed by JLL

### Overview

SIZE

~9,692.34 SM (~2.39 acres)

**FRONTAGE** 

~185 feet frontage to PR-167

LOCATION

18.370024, -66.182612

PRODUCT TYPE

## Highlights

- Land of ~9,692.34 SM for commercial development located in PR-167 in Bayamón, PR.
- The site benefits for an outstanding visibility and location in a high traffic road.
- Within 1 mile radius of Rexville Town Center, Rexville Plaza and Victory Shopping Center.