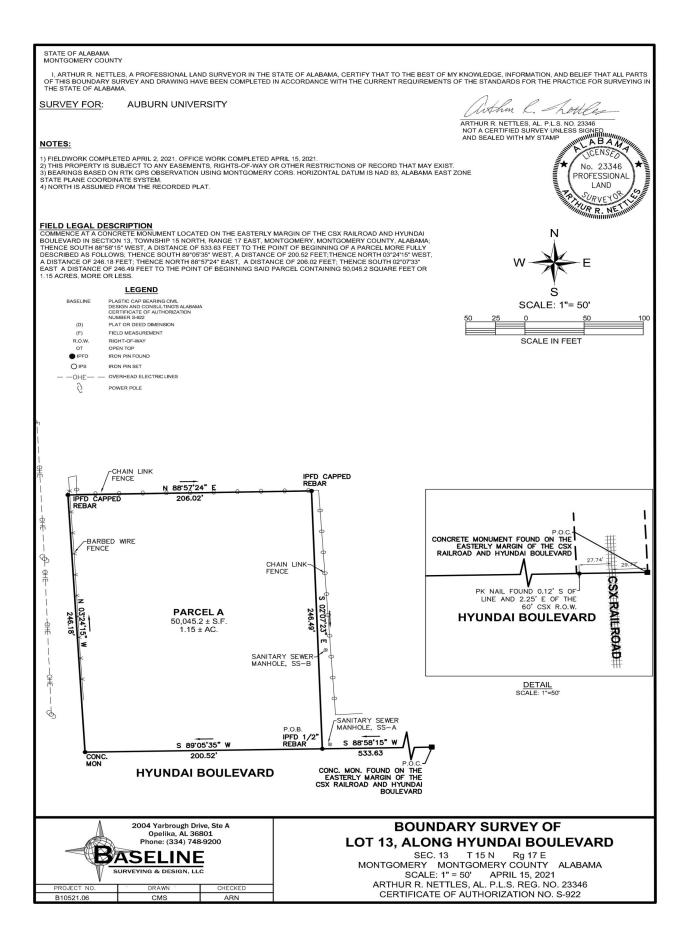

COMMERCIAL REAL ESTATE

+/- 1.15 Acres Hyundai Boulevard Montgomery, AL 36105

- Sale Price:
- Property Size:
- Zoning:
- Current Use:
- Visibility:
- Possession:
- Type of Listing:

- \$175,000.00
- <u>+</u> 1.15 Acres
  - M-3 (Industrial)
  - Vacant/Undeveloped
- Excellent
- Immediate
- ting: Exclusive

## **PRICED TO SELL!**

+/- 1.15 Acre lot located on Hyundai Boulevard just east of Hyundai Motor Manufacturing Alabama (HMMA). Great location for small industrial or commercial use. Contact John Stanley, CCIM, for more information at (334) 271-2475.