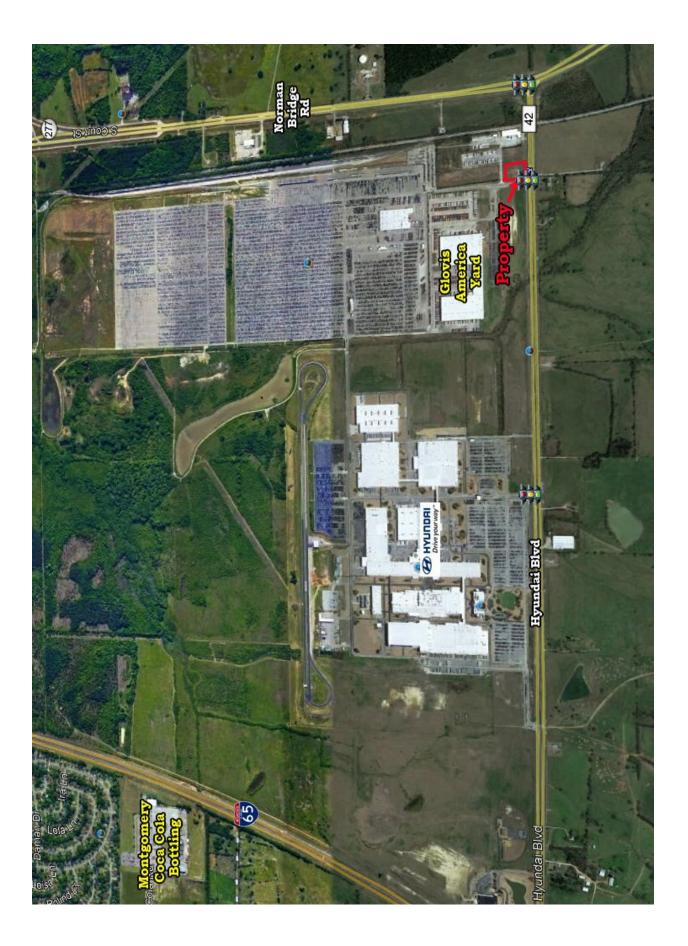

## **PRICED TO SELL!**

+/- 1.15 Acre lot located on Hyundai Boulevard just east of Hyundai Motor Manufacturing Alabama (HMMA). Great location for small industrial or commercial use. Contact John Stanley, CCIM, for more information at (334) 271-2475.