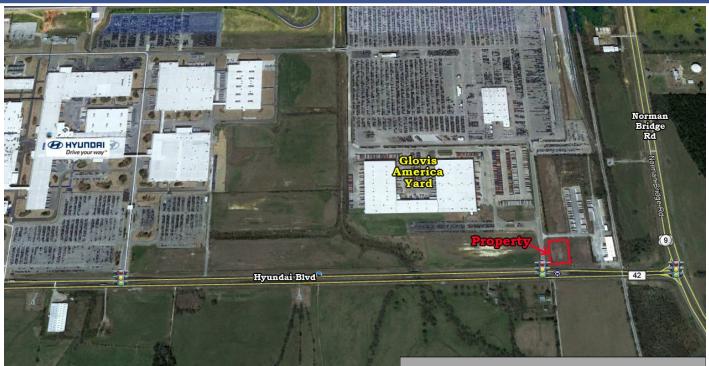

## **PRICED TO SELL!**

+/- 1.15 Acre lot located on Hyundai Boulevard just east of Hyundai Motor Manufacturing Alabama (HMMA). Great location for small industrial or commercial use. Contact John Stanley, CCIM, for more information at (334) 271-2475.