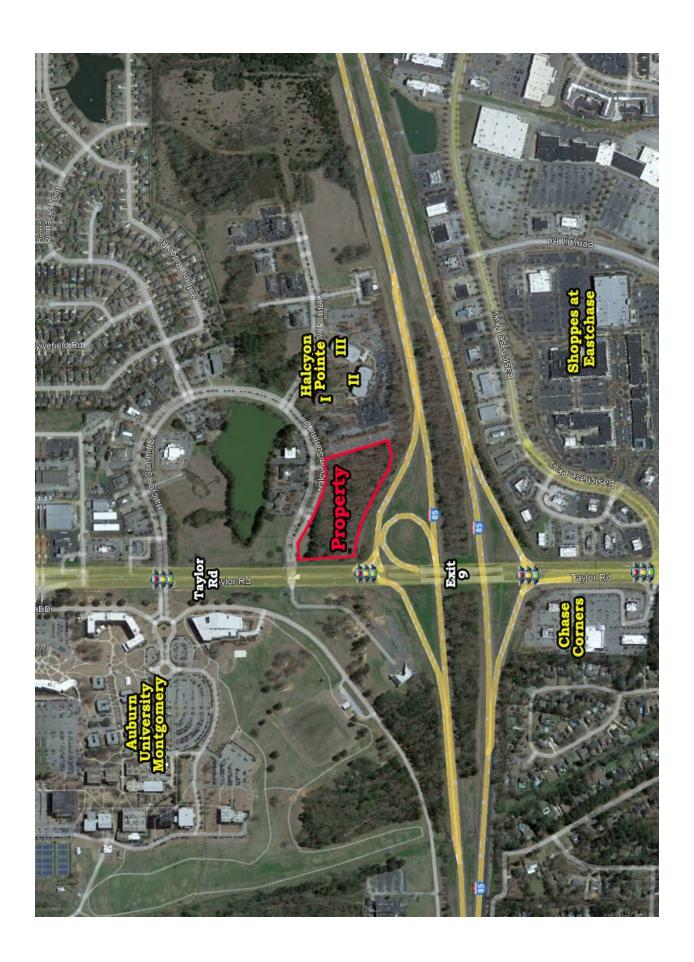

+/- 11.28 Acres at NE corner of I-85 (Exit 9) and Taylor Road across from AUM, The Shoppes at Eastchase, and Baptist Medical Center East. Excellent location for hotels, office, and retail. **OWNER WILL DIVIDE**. Contact John Stanley, CCIM, for more information at (334) 271-2475.