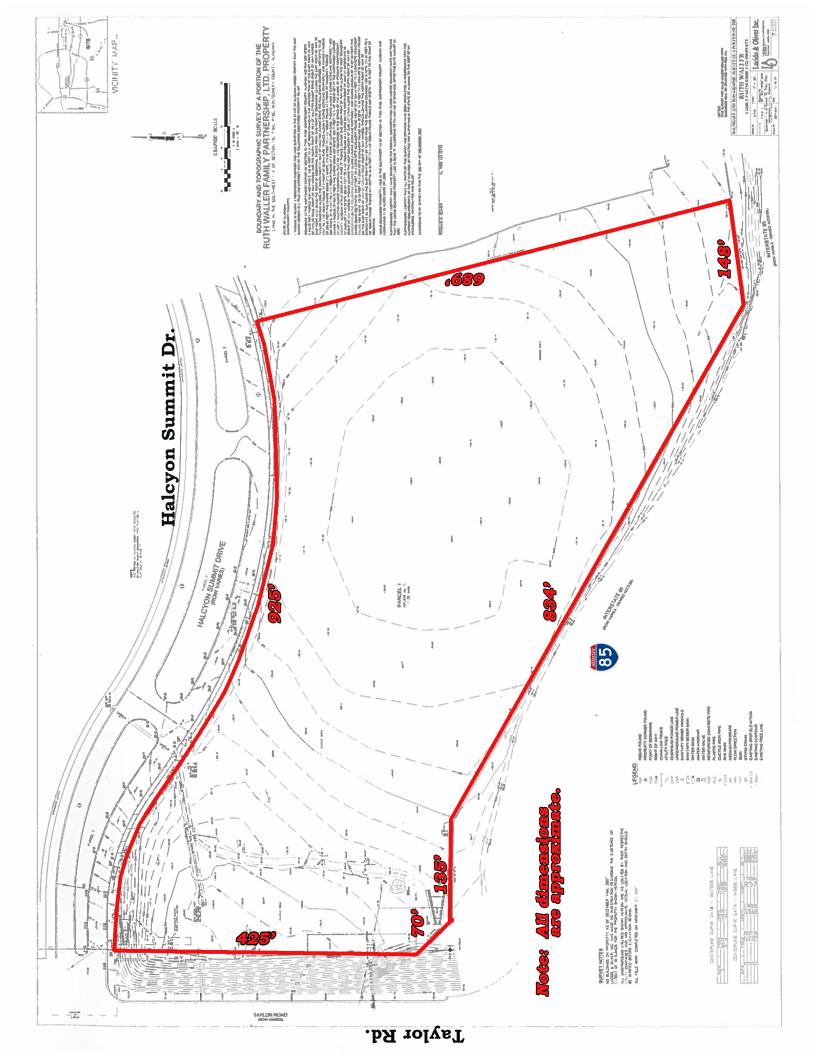

+/- 11.28 Acres at NE corner of I-85 (Exit 9) and Taylor Road across from AUM, The Shoppes at Eastchase, and Baptist Medical Center East. Excellent location for hotels, office, and retail. **OWNER WILL DIVIDE**. Contact John Stanley, CCIM, for more information at (334) 271-2475.