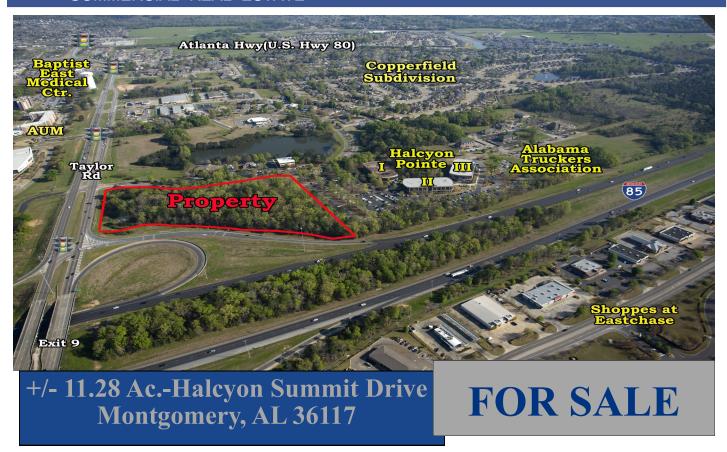

+/- 11.28 Acres at NE corner of I-85 (Exit 9) and Taylor Road across from AUM, The Shoppes at Eastchase, and Baptist Medical Center East. Excellent location for hotels, office, and retail. **OWNER WILL DIVIDE**. Contact John Stanley, CCIM, for more information at (334) 271-2475.