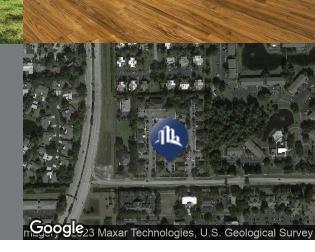

## Stand Alone Commercial Building

12437 BRANTLEY COMMONS COURT, FORT MYERS, FL 33907

## PROPERTY FEATURES

Stand Alone Commercial Building. Build out includes lobby, receptionist area, 5 offices, kitchen, large open area, and a restroom with a shower. First-rate, professional office park located in central Ft Myers. Great access from Summerlin Blvd, US 41 and College Pkwy. Call Today For a Tour!