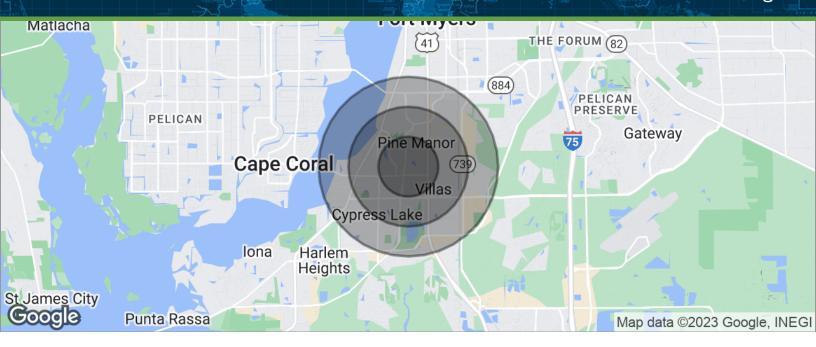

## Stand Alone Commercial Building FOR LEASE

12437 BRANTLEY COMMONS COURT, FORT MYERS, FL 33907

Office Building

| POPULATION                              | 1 MILE                 | 2 MILES                  | 3 MILES               |
|-----------------------------------------|------------------------|--------------------------|-----------------------|
| Total population                        | 10,648                 | 33,579                   | 61,428                |
| Median age                              | 44.4                   | 45.4                     | 47.4                  |
| Median age (Male)                       | 41.7                   | 42.8                     | 45.3                  |
| Median age (Female)                     | 46.3                   | 47.5                     | 49.0                  |
|                                         |                        |                          |                       |
| HOUSEHOLDS & INCOME                     | 1 MILE                 | 2 MILES                  | 3 MILES               |
| HOUSEHOLDS & INCOME<br>Total households | <b>1 MILE</b><br>4,739 | <b>2 MILES</b><br>15,569 | <b>3 MILES</b> 28,711 |
|                                         |                        |                          |                       |
| Total households                        | 4,739                  | 15,569                   | 28,711                |

\* Demographic data derived from 2020 ACS - US Census

Theresa Blauch-Mitchell, CCIM 1922 VICTORIA AVE STE A FT MYERS, FL 33901 239.265.2628 theresa@ccim.net FL #BK3202944

Each office independently owned and operated.