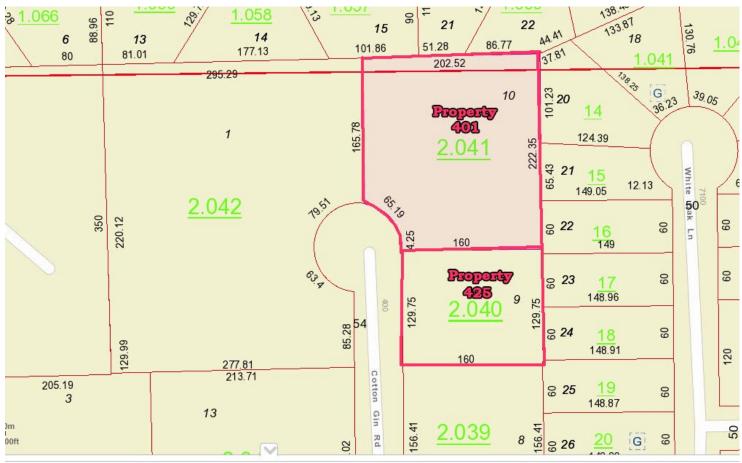

## COMMERCIAL REAL ESTATE

• Sale Price: \$4.00/S.F.

• Land Size:  $\pm$  42,968 S.F. - 401 Cotton Gin

+ 20,760 S.F. - 425 Cotton Gin

• Zoning: O-1 (Office)

• Current Use: Vacant/Undeveloped Lots

• Visibility: Good