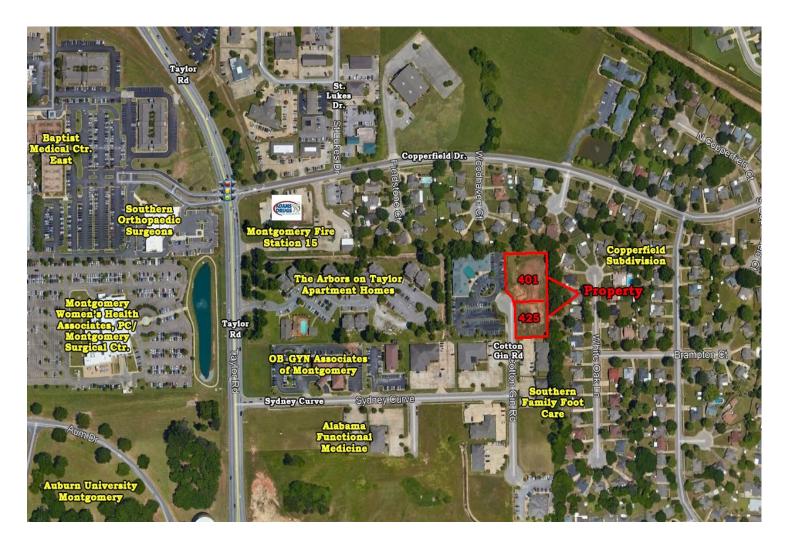

## COMMERCIAL REAL ESTATE

• Sale Price: \$4.00/S.F.

• Land Size:  $\pm$  42,968 S.F. - 401 Cotton Gin

+ 20,760 S.F. - 425 Cotton Gin

• Zoning: O-1 (Office)

• Current Use: Vacant/Undeveloped Lots

• Visibility: Good

## PRICED TO SELL!

Two (2) office lots located off Taylor Road across from Baptist Medical Center East. Excellent for medical, professional office uses or investment. Contact John Stanley, CCIM, for more information at (334) 271-2475.