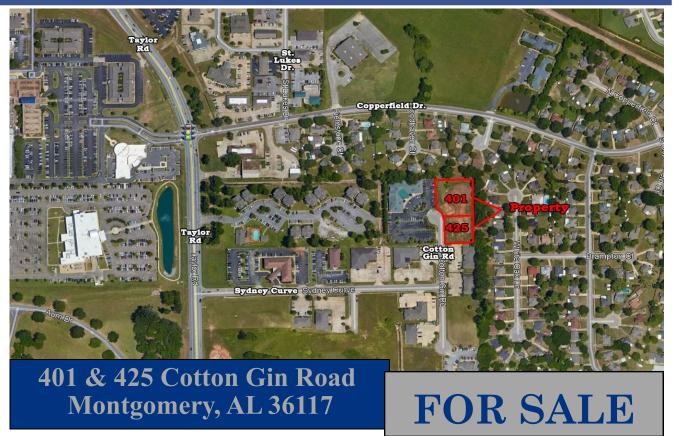

## COMMERCIAL REAL ESTATE

• Sale Price: \$4.00/S.F.

• Land Size:  $\pm$  42,968 S.F. - 401 Cotton Gin

+ 20,760 S.F. - 425 Cotton Gin

• Zoning: O-1 (Office)

• Current Use: Vacant/Undeveloped Lots

• Visibility: Good

## PRICED TO SELL!

Two (2) office lots located off Taylor Road across from Baptist Medical Center East. Excellent for medical, professional office uses or investment. Contact John Stanley, CCIM, for more information at (334) 271-2475.