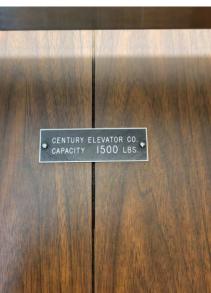

#### **Highlights**

- 2 stories
- 7,018 SF building
- 12,785 SF land
- 1st floor: 4 offices
  - + 1 large CEO office
- 2nd floor: 10 offices
  - + 1 large conference room
- Single user building
- 2 eat-in kitchens
- 4 restrooms
- 16 parking spaces
- single metered water and electric
- Zone B-2
- 1 elevator (1,500 lbs)
- 4 split HVAC units + IT unit
- Folio # 4942-26-17-0150
- Generator switch
- Built 1974