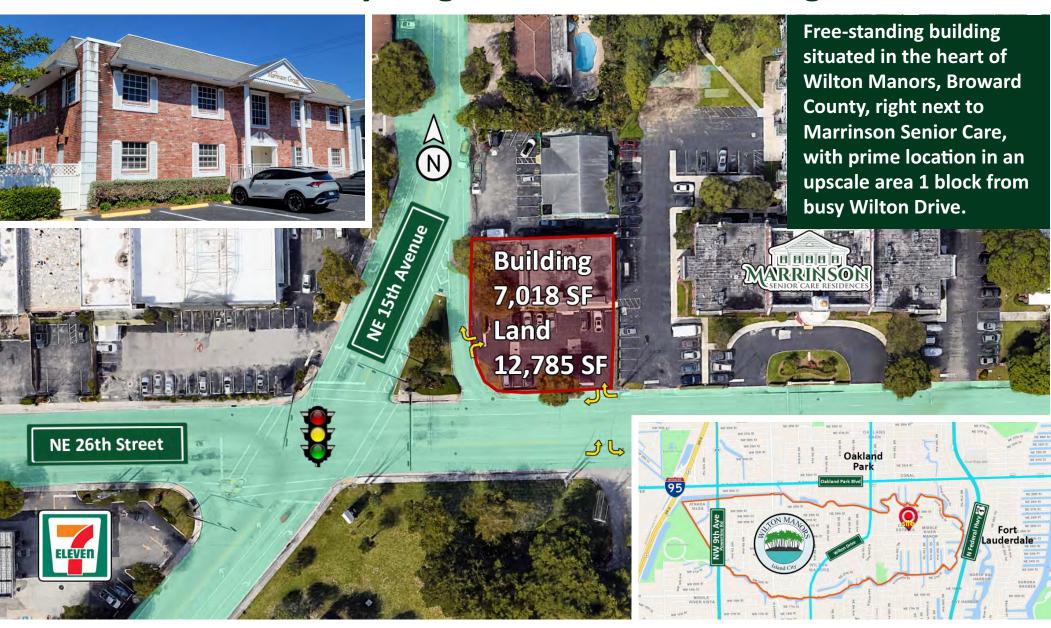

#### 7,018 SF 2-Story Single User Office Building For Sale

#### **Highlights**

- 2 stories
- 7,018 SF building
- 12,785 SF land
- 1st floor: 4 offices
  - + 1 large CEO office
- 2nd floor: 10 offices
  - + 1 large conference room
- Single user building
- 2 eat-in kitchens
- 4 restrooms
- 16 parking spaces
- single metered water and electric
- Zone B-2
- 1 elevator (1,500 lbs)
- 4 split HVAC units + IT unit
- Folio # 4942-26-17-0150
- Generator switch
- Built 1974