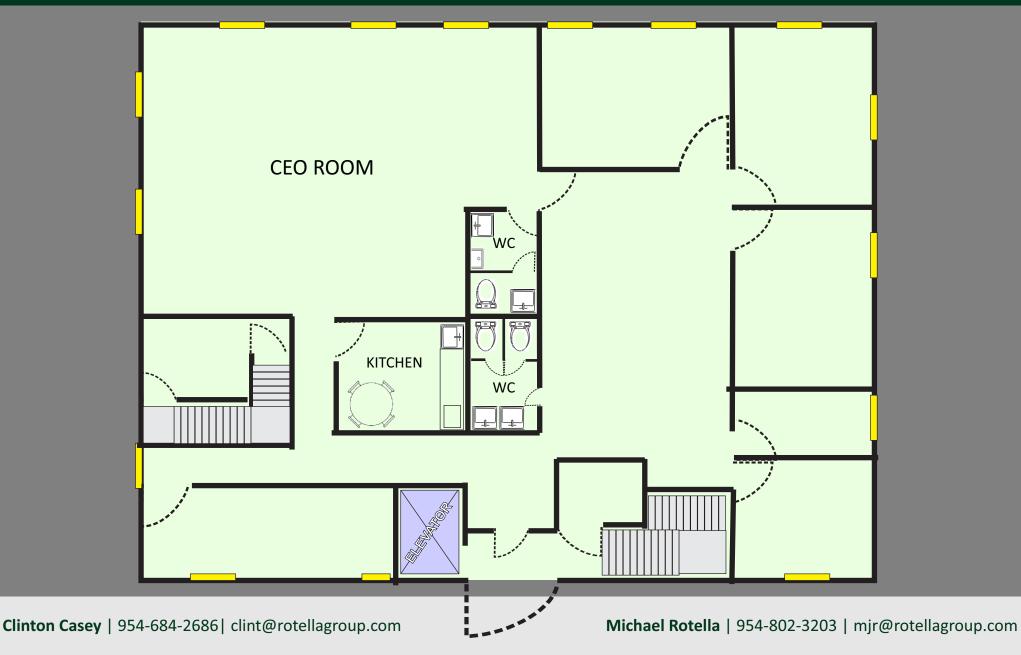

#### 7,018 SF 2-Story Single User Office Building For Sale

Floor Plan - 1st Floor