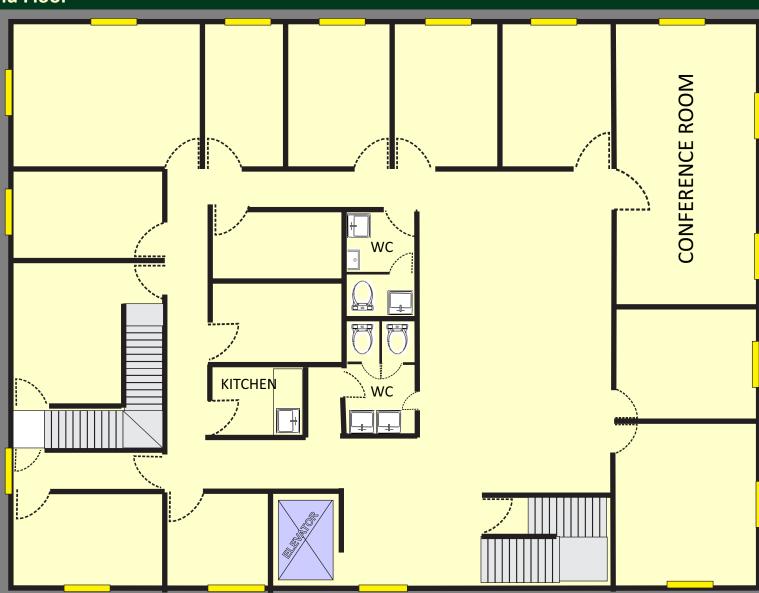

#### 7,018 SF 2-Story Single User Office Building For Sale

Floor Plan - 1st Floor