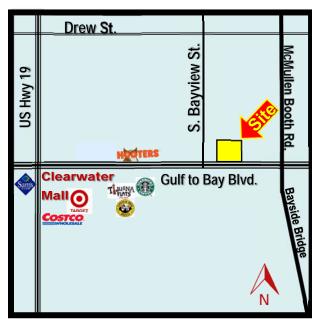

**PRICE:** \$3,750,000

**LOCATION**: Located on the North side of Gulf to Bay Blvd., just west of McMullen Booth Rd.

**ZONING**: US 19 (City of Clearwater) **LAND USE**: US 19 Regional Center

**FLOOD ZONE**: "X" (No Flood Insurance required)