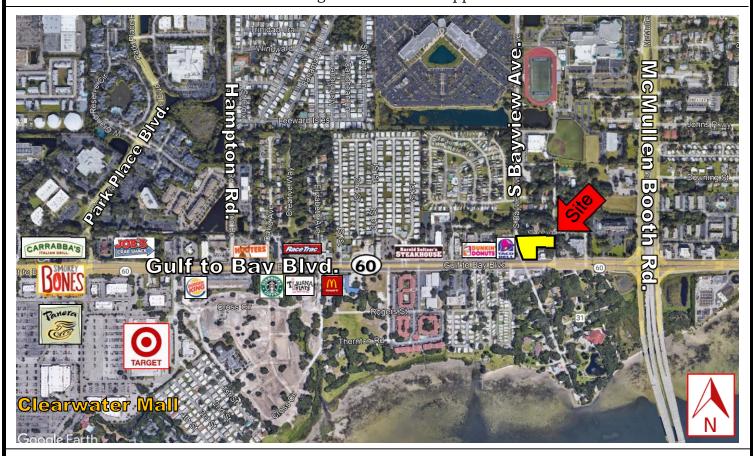

**PRICE:** \$3,750,000

**LOCATION**: Located on the North side of Gulf to Bay Blvd., just west of McMullen Booth Rd.

**ZONING**: US 19 (City of Clearwater) **LAND USE**: US 19 Regional Center

**FLOOD ZONE**: "X" (No Flood Insurance required)