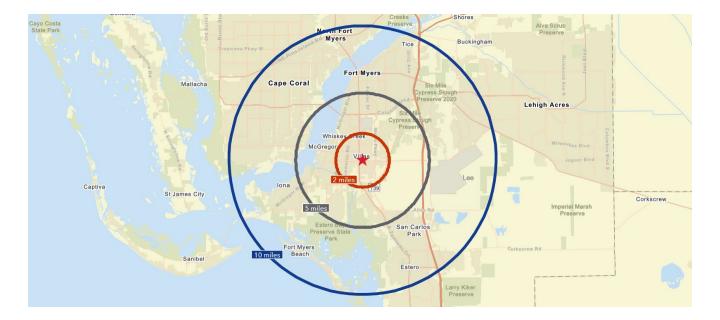

For Sale – Office Buildings 13515 & 13525 Bell Tower Dr.

| DEMOGRAPHICS (2022)                          |                                                                 |         |          |
|----------------------------------------------|-----------------------------------------------------------------|---------|----------|
| 13515 & 13525 Bell Tower Dr., Fort Myers, FL |                                                                 |         |          |
|                                              | 2 Miles                                                         | 5 Miles | 10 Miles |
| Total Population                             | 31,593                                                          | 145,769 | 473,216  |
| Median Age                                   | 50.3                                                            | 50.5    | 49.5     |
| Total Households                             | 15,194                                                          | 65,989  | 201,821  |
|                                              |                                                                 |         |          |
| Traffic Count                                | 48,500 (2021) – Daniels Pkwy.<br>63,000 (2021) – S Tamiami Trl. |         |          |