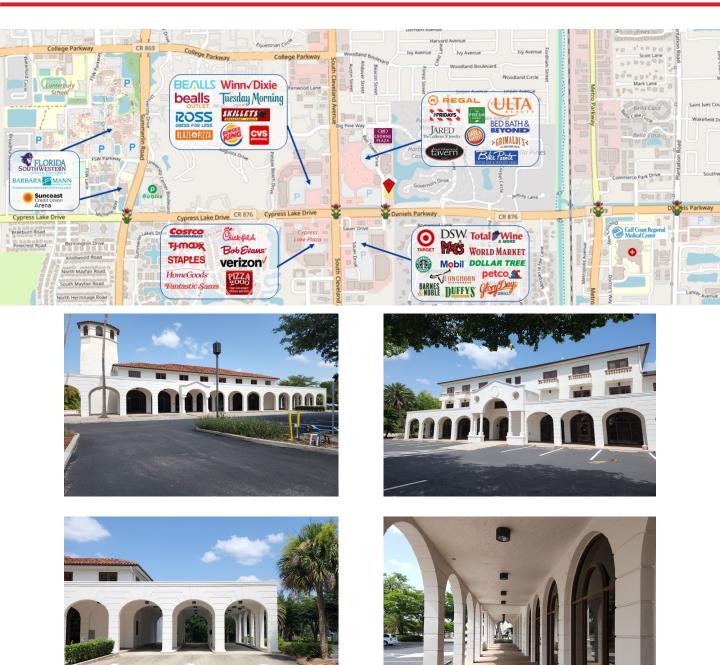

## Property Description:

- Ideal for bank, medical/healthcare admin or professional office use
- Class "B" Office Building is located in the heart of Fort Myers off Daniels Pkwy. in the Bell Tower Shops anchored by Dave & Buster's, Ulta, The Fresh Market, Regal Belltower & ScreenX
- Signalized Intersection, Dedicated turn lane
- Pylon Signage
- Elevator in each building