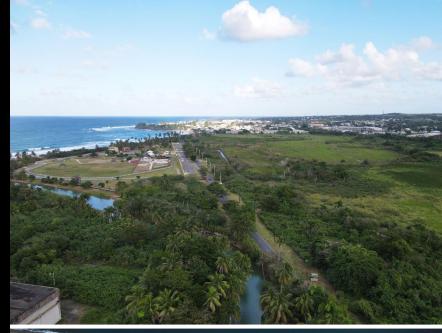

## Highlights

 19 acres located next to PR-119 and in front of the Park of the North ("El parque del Norte") in Hatillo.

FOR SALE ~19 ACRES