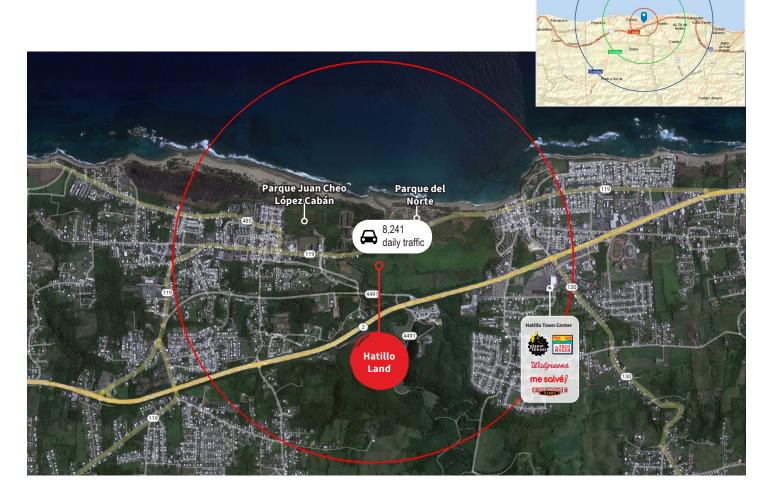

### **Location highlights**

The property is located on PR-119 and has a daily traffic count of 8,241. It is located across the street from Parque del Norte and within 1 mile from Parque Juan Cheo López Cabán and Hatillo Town Center. Major retailers in Hatillo Town Center are Walgreens, Planet Fitness and MeSalve, among others.