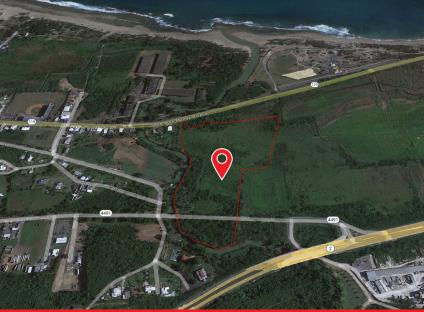

## Overview

**SIZE** ~19 acres (~78,412 SM)

LOCATION

18.483123, -66.836760

PRODUCT TYPE ZONING

Land CR

CADASTER

010-000-004-01

## Highlights

 19 acres located next to PR-119 and in front of the Park of the North ("El parque del Norte") in Hatillo.

FOR SALE ~19 ACRES