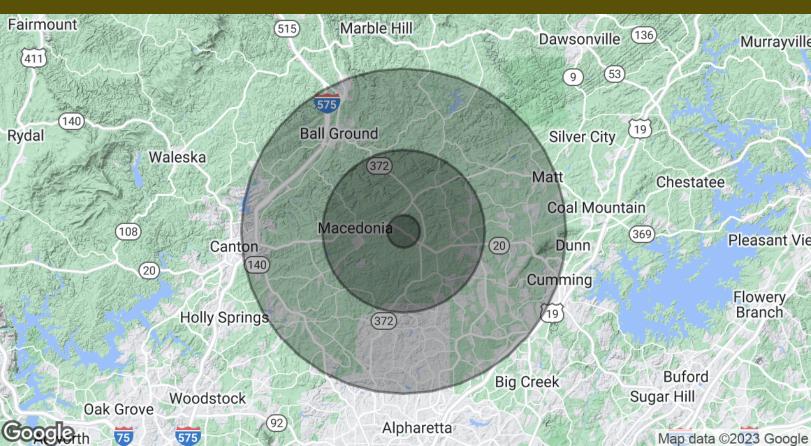

## **OFFERING SUMMARY**

| Sale Price: | \$900,000 |
|-------------|-----------|
| Lot Size:   | 4.5 Acres |

| DEMOGRAPHICS            | 1 MILE   | 5 MILES  | 10 MILES |
|-------------------------|----------|----------|----------|
| Total Households        | 19       | 884      | 5,256    |
| <b>Total Population</b> | 49       | 3,052    | 14,408   |
| Average HH Income       | \$38,767 | \$30,203 | \$31,377 |

Land For Sale

| 1 MILE   | 5 MILES                                            | 10 MILES                                                              |
|----------|----------------------------------------------------|-----------------------------------------------------------------------|
| 49       | 3,052                                              | 14,408                                                                |
| 38.2     | 31.7                                               | 38.1                                                                  |
| 37.5     | 31.5                                               | 36.8                                                                  |
| 42.4     | 31.5                                               | 42.3                                                                  |
| 1 MILE   | 5 MILES                                            | 10 MILES                                                              |
| 19       | 884                                                | 5,256                                                                 |
| 2.6      | 3.5                                                | 2.7                                                                   |
| \$38,767 | \$30,203                                           | \$31,377                                                              |
|          | \$71,601                                           |                                                                       |
|          | 38.2<br>37.5<br>42.4<br><b>1 MILE</b><br>19<br>2.6 | 49 3,052 38.2 31.7 37.5 31.5 42.4 31.5  1 MILE 5 MILES 19 884 2.6 3.5 |

<sup>\*</sup> Demographic data derived from 2020 ACS - US Census