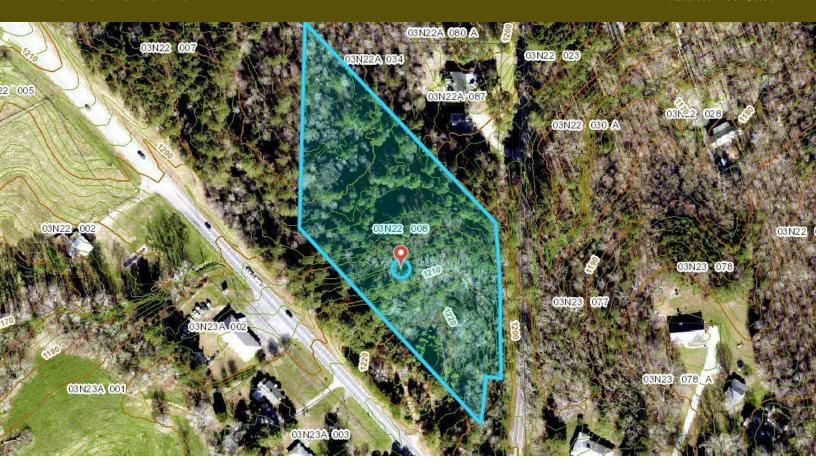

## PROPERTY DESCRIPTION

Vision Commercial Advisors is excited to present 4.5 acres for sale in great location on Hwy 20/Cumming Hwy with gentle slope for commercial development. Zoned GC/NC on 4.5 acre parcel, 16,000+ Vehicles per day on a corner lot. 615 feet of frontage on Cumming Hwy. Excellent location for office, retail or service business.

## **PROPERTY HIGHLIGHTS**

- 4.5 acres +/-
- \$900,000 Sale Price
- GC/NC zoning on Corner Lot
- 570-FT Frontage on Hwy 20/ 241-FT Frontage on Old Mill Rd.
- 16,000+ VPD