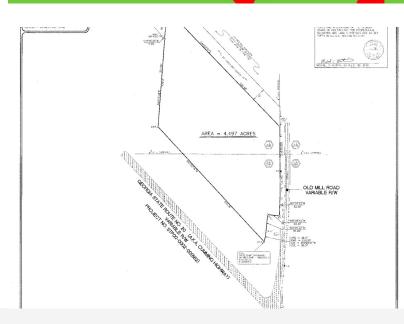

## PROPERTY DESCRIPTION

Vision Commercial Advisors is excited to present 4.5 acres for sale in great location on Hwy 20/Cumming Hwy with gentle slope for commercial development. Zoned GC/NC on 4.5 acre parcel, 16,000+ Vehicles per day on a corner lot. 615 feet of frontage on Cumming Hwy. Excellent location for office, retail or service business.

## **PROPERTY HIGHLIGHTS**

- 4.5 acres +/-
- \$900,000 Sale Price
- GC/NC zoning on Corner Lot
- 570-FT Frontage on Hwy 20/ 241-FT Frontage on Old Mill Rd.
- 16,000+ VPD

## **OFFERING SUMMARY**

| Sale Price: | \$900,000 |
|-------------|-----------|
| Lot Size:   | 4.5 Acres |

| DEMOGRAPHICS            | 1 MILE   | 5 MILES  | 10 MILES |
|-------------------------|----------|----------|----------|
| Total Households        | 19       | 884      | 5,256    |
| <b>Total Population</b> | 49       | 3,052    | 14,408   |
| Average HH Income       | \$38,767 | \$30,203 | \$31,377 |