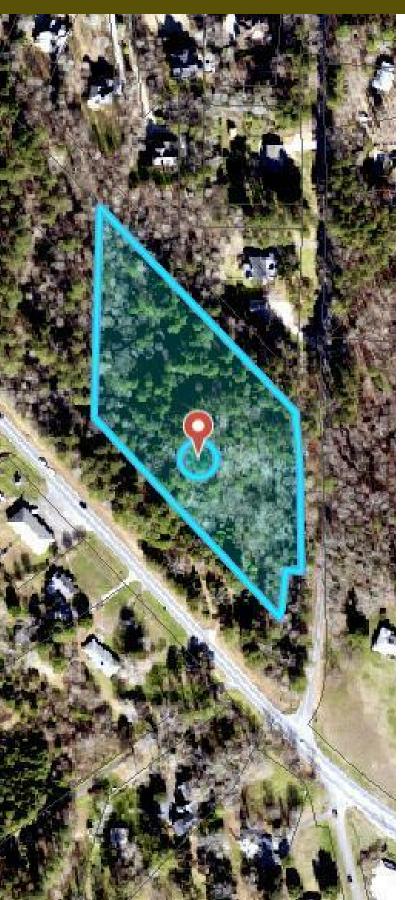

## PROPERTY DESCRIPTION

Vision Commercial Advisors is excited to present 4.5 acres for sale in great location on Hwy 20/Cumming Hwy with gentle slope for commercial development. Zoned GC/NC on 4.5 acre parcel, 16,000+ Vehicles per day on a corner lot. 615 feet of frontage on Cumming Hwy. Excellent location for office, retail or service business.

## **PROPERTY HIGHLIGHTS**

- 4.5 acres +/-
- \$900,000 Sale Price
- GC/NC zoning on Corner Lot
- 570-FT Frontage on Hwy 20/ 241-FT Frontage on Old Mill Rd.
- 16,000+ VPD