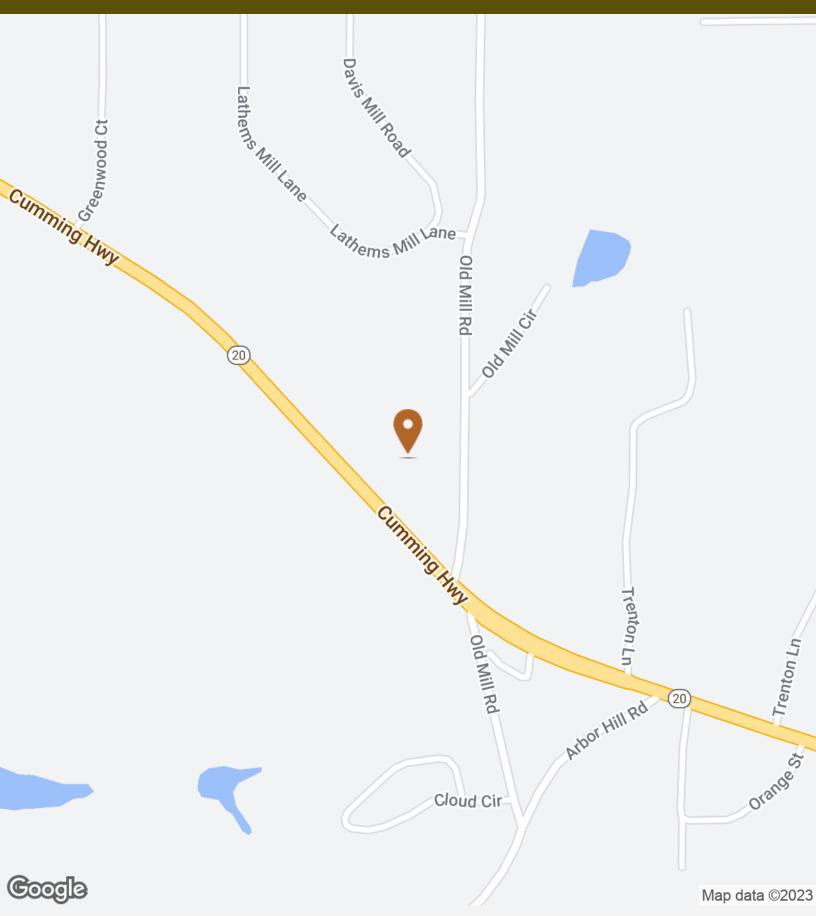

## PROPERTY DESCRIPTION

Vision Commercial Advisors is excited to present 4.5 acres for sale in great location on Hwy 20/Cumming Hwy with gentle slope for commercial development. Zoned GC/NC on 4.5 acre parcel, 16,000+ Vehicles per day on a corner lot. 615 feet of frontage on Cumming Hwy. Excellent location for office, retail or service business.

## **PROPERTY HIGHLIGHTS**

- 4.5 acres +/-
- \$900,000 Sale Price
- GC/NC zoning on Corner Lot
- 570-FT Frontage on Hwy 20/ 241-FT Frontage on Old Mill Rd.
- 16,000+ VPD