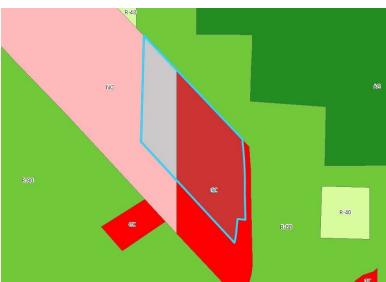

## PROPERTY DESCRIPTION

Vision Commercial Advisors is excited to present 4.5 acres for sale in great location on Hwy 20/Cumming Hwy with gentle slope for commercial development. Zoned GC/NC on 4.5 acre parcel, 16,000+ Vehicles per day on a corner lot. 615 feet of frontage on Cumming Hwy. Excellent location for office, retail or service business.

## **PROPERTY HIGHLIGHTS**

- 4.5 acres +/-
- \$900,000 Sale Price
- GC/NC zoning on Corner Lot
- 570-FT Frontage on Hwy 20/ 241-FT Frontage on Old Mill Rd.
- 16,000+ VPD