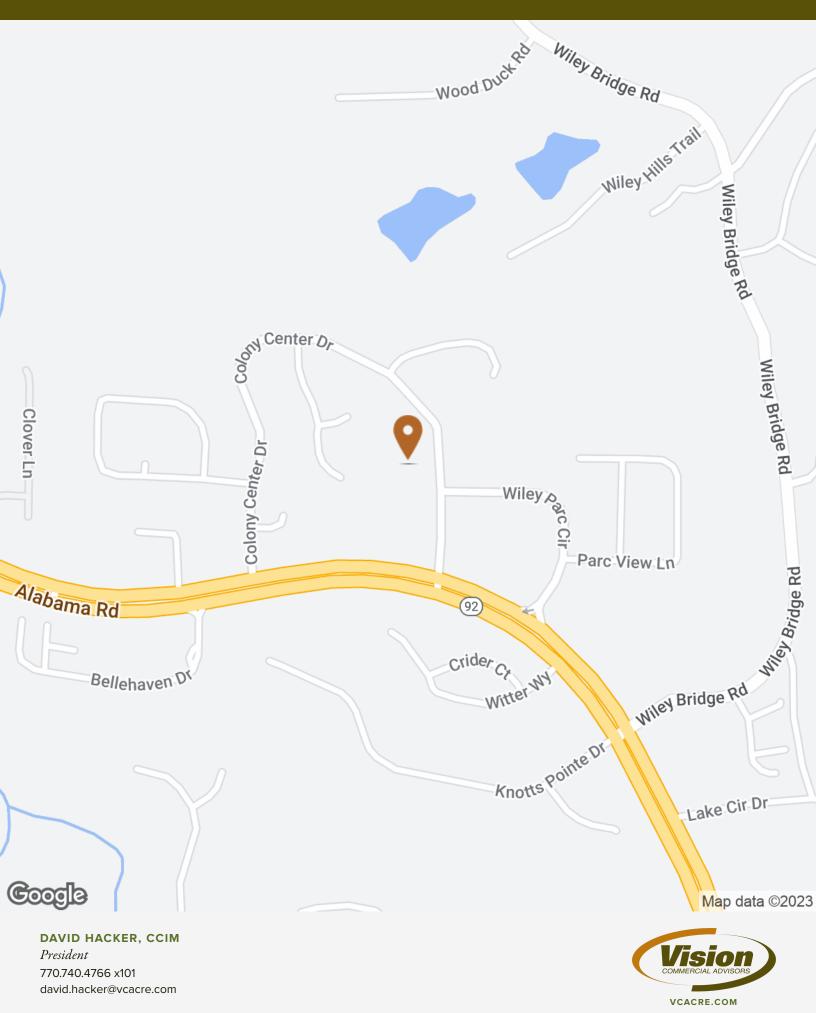

### **PROPERTY DESCRIPTION**

Vision Commercial Advisors presents a commercial lot for sale between Woodstock and Roswell. This location is ideal for service business, office or showroom. Value is great for owner user who wants new construction and great location.

## **PROPERTY HIGHLIGHTS**

- 0.8 Acres
- \$150,000.000
- Zoned NC Cherokee Co.
- Off Hwy 92
- Ideal Woodstock Location
- New Homes In Area
- Established Office Park
- All Utilities on Site
- Level Lot

#### OFFICE SITE FOR SALE IN ESTABLISHED OFFICE PARK BETWEEN WOODSTOCK AND ROSWELL.