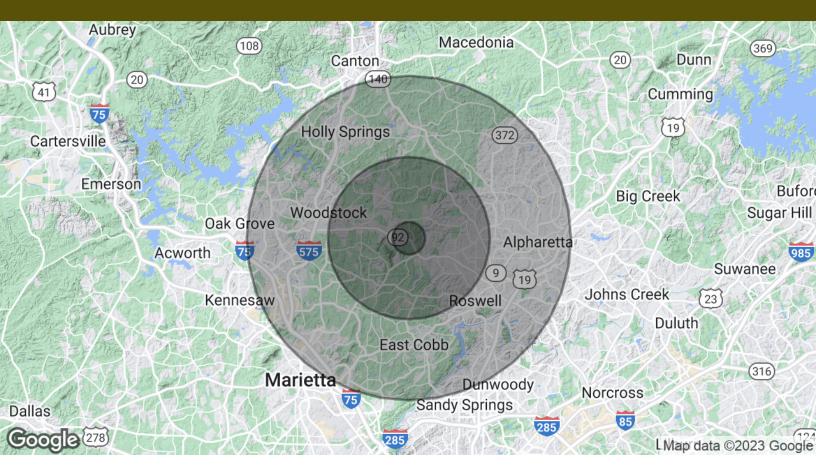

#### **OFFERING SUMMARY**

| Sale Price: | \$150,000 |
|-------------|-----------|
| Lot Size:   | 0.8 Acres |

| DEMOGRAPHICS      | 1 MILE    | 5 MILES   | 10 MILES  |
|-------------------|-----------|-----------|-----------|
| Total Households  | 1,820     | 50,767    | 227,585   |
| Total Population  | 4,669     | 136,235   | 583,174   |
| Average HH Income | \$124,610 | \$136,681 | \$121,388 |

# Land For Sale

OFFICE SITE FOR SALE IN ESTABLISHED OFFICE PARK BETWEEN WOODSTOCK AND ROSWELL.

Land For Sale

| POPULATION           | 1 MILE    | 5 MILES   | 10 MILES  |
|----------------------|-----------|-----------|-----------|
| Total Population     | 4,669     | 136,235   | 583,174   |
| Average Age          | 45.4      | 42.8      | 39.9      |
| Average Age (Male)   | 42.4      | 40.4      | 38.3      |
| Average Age (Female) | 46.1      | 44.0      | 40.9      |
| HOUSEHOLDS & INCOME  | 1 MILE    | 5 MILES   | 10 MILES  |
| Total Households     | 1,820     | 50,767    | 227,585   |
| # of Persons per HH  | 2.6       | 2.7       | 2.6       |
|                      |           |           |           |
| Average HH Income    | \$124,610 | \$136,681 | \$121,388 |