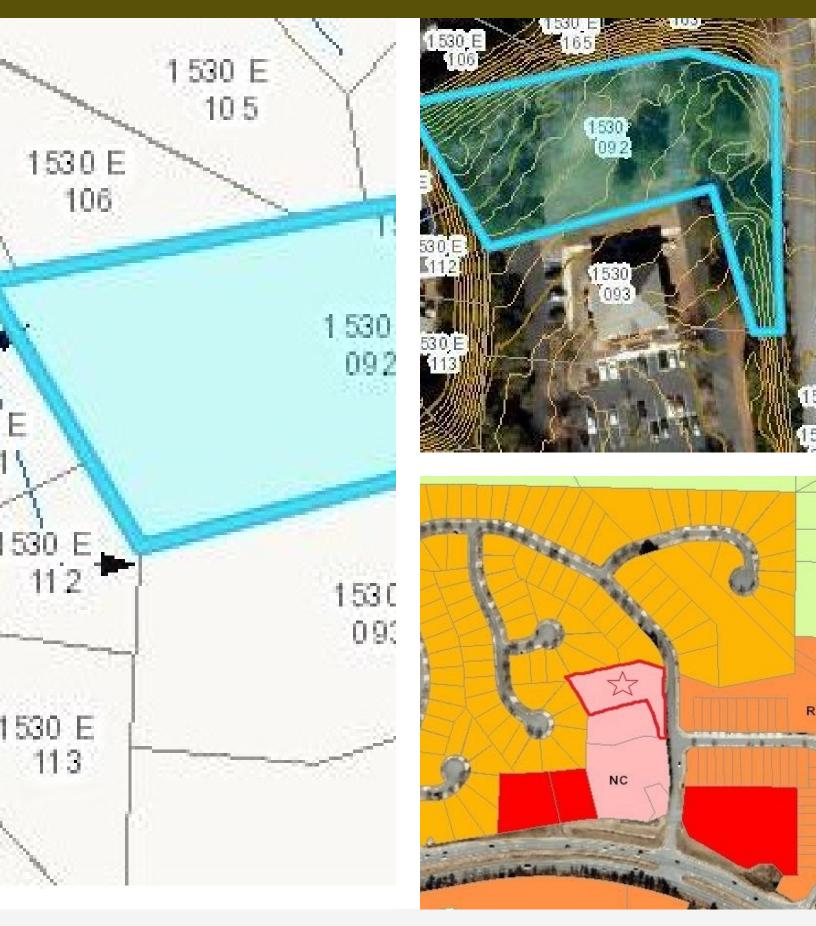

### **PROPERTY DESCRIPTION**

Vision Commercial Advisors presents a commercial lot for sale between Woodstock and Roswell. This location is ideal for service business, office or showroom. Value is great for owner user who wants new construction and great location.

## **PROPERTY HIGHLIGHTS**

- 0.8 Acres
- \$150,000.000
- Zoned NC Cherokee Co.
- Off Hwy 92
- Ideal Woodstock Location
- New Homes In Area
- Established Office Park
- All Utilities on Site
- Level Lot

#### OFFICE SITE FOR SALE IN ESTABLISHED OFFICE PARK BETWEEN WOODSTOCK AND ROSWELL.