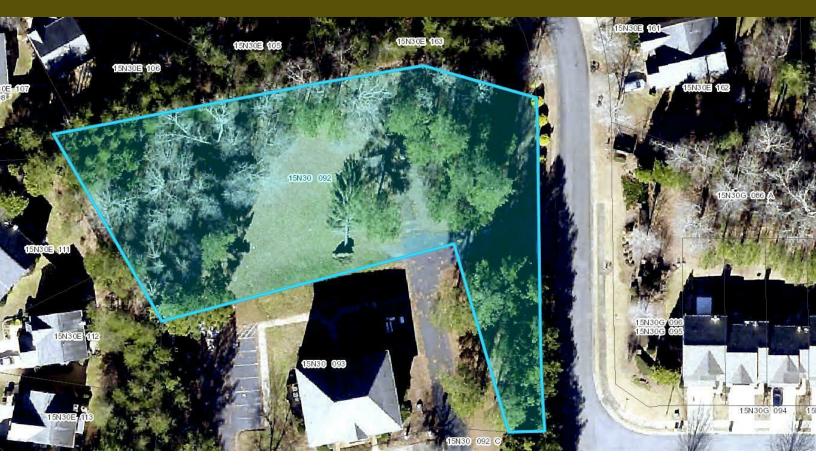

### **PROPERTY DESCRIPTION**

Vision Commercial Advisors presents a commercial lot for sale between Woodstock and Roswell. This location is ideal for service business, office or showroom. Value is great for owner user who wants new construction and great location.

## **PROPERTY HIGHLIGHTS**

- 0.8 Acres
- \$150,000.000
- Zoned NC Cherokee Co.
- Off Hwy 92
- Ideal Woodstock Location
- New Homes In Area
- Established Office Park
- All Utilities on Site
- Level Lot

#### OFFICE SITE FOR SALE IN ESTABLISHED OFFICE PARK BETWEEN WOODSTOCK AND ROSWELL.