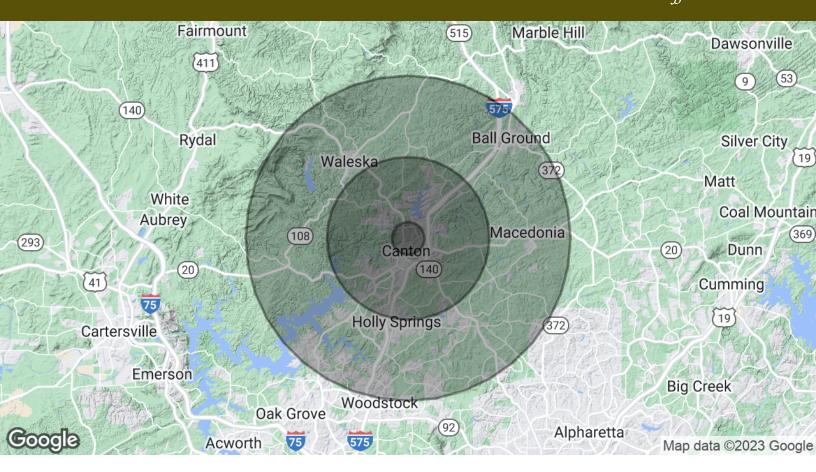

| DEMOGRAPHICS      | 1 MILE   | 5 MILES  | 10 MILES  |
|-------------------|----------|----------|-----------|
| Total Households  | 2,392    | 19,480   | 60,438    |
| Total Population  | 5,080    | 52,702   | 164,308   |
| Average HH Income | \$48,152 | \$86,068 | \$103,187 |

# CANTON DENTAL/MEDICAL OR GENERAL OFFICE BUILDING FOR LEASE

Office For Lease

| POPULATION           | 1 MILE    | 5 MILES   | 10 MILES  |
|----------------------|-----------|-----------|-----------|
| Total Population     | 5,080     | 52,702    | 164,308   |
| Average Age          | 32.8      | 39.0      | 40.5      |
| Average Age (Male)   | 31.0      | 38.0      | 39.7      |
| Average Age (Female) | 37.5      | 39.3      | 41.3      |
| HOUSEHOLDS & INCOME  | 1 MILE    | 5 MILES   | 10 MILES  |
| Total Households     | 2,392     | 19,480    | 60,438    |
| # of Persons per HH  | 2.1       | 2.7       | 2.7       |
| Average HH Income    | \$48,152  | \$86,068  | \$103,187 |
| Average House Value  | \$187,847 | \$257,449 | \$295,460 |