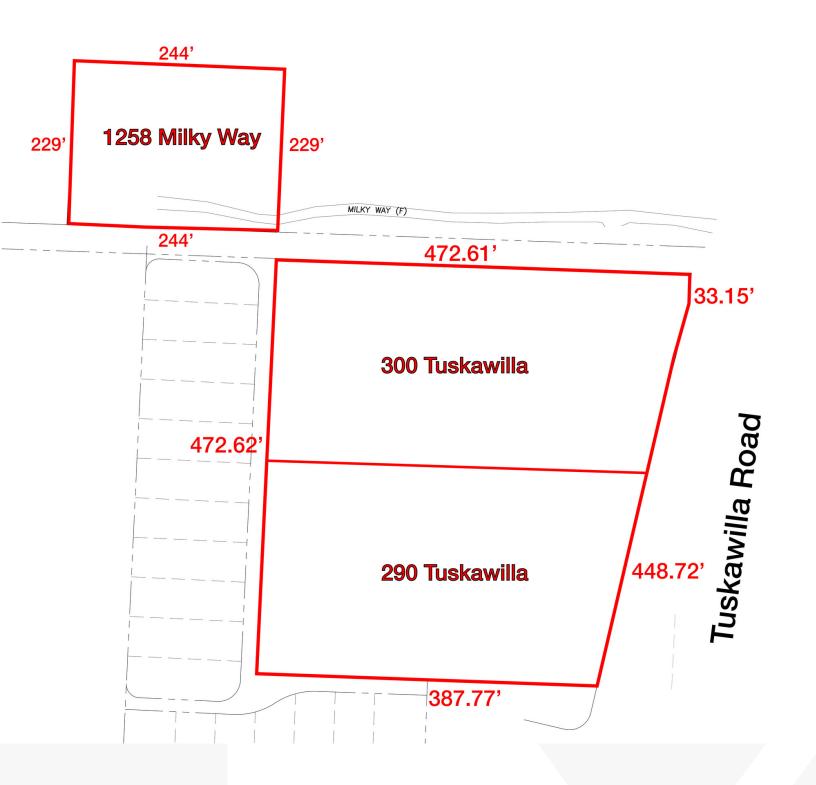

## 290 & 300 Tuskawilla Road

Winter Springs, Florida 32708

## Property Highlights

- Ideal townhouse site no wetlands; all buildable
- 5.47± acres total (includes area for master development)
- Priced for 34 lots @ \$47,900 plus portion for master retention
- 460 feet of frontage on Tuskawilla Road (34,000 AADT)
- City of Winter Springs and adjacent HOA support rezoning and annexation for utilities
- Zoning: A-1; FLU: MDR Seminole County
- Close to Winter Springs Marketplace and Winter Springs Town Center shopping centers
- Walking distance to both Keeth Elementary and Indian Trails Middle Schools
- Great location close to major roads: ¼ mile to SR 434; 3 miles to SR 434 & SR 417 (GreeneWay) interchange & 5 miles to SR 434 & US Hwy 17-92 interchange