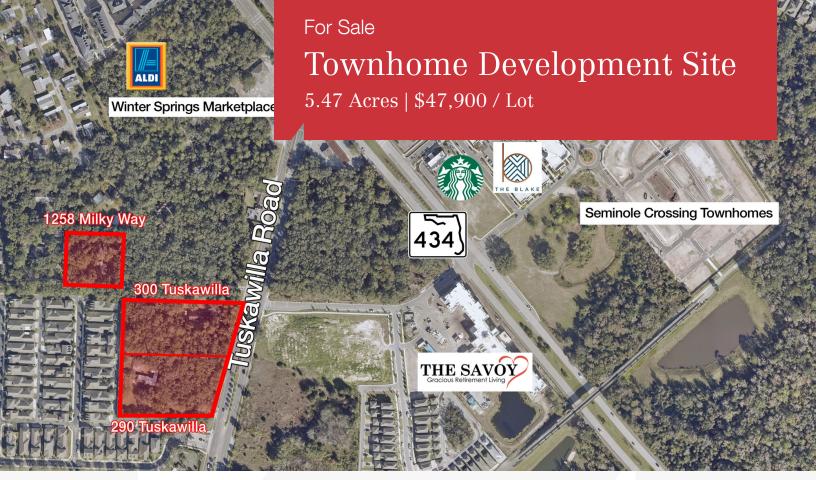

## 290 & 300 Tuskawilla Road

Winter Springs, Florida 32708

## Property Highlights

- Ideal townhouse site no wetlands; all buildable
- 5.47± acres total (includes area for master development)
- Priced for 34 lots @ \$47,900 plus portion for master retention
- 460 feet of frontage on Tuskawilla Road (34,000 AADT)
- City of Winter Springs and adjacent HOA support rezoning and annexation for utilities
- Zoning: A-1; FLU: MDR Seminole County
- Close to Winter Springs Marketplace and Winter Springs Town Center shopping centers
- Walking distance to both Keeth Elementary and Indian Trails Middle Schools
- Great location close to major roads: ¼ mile to SR 434; 3 miles to SR 434 & SR 417 (GreeneWay) interchange & 5 miles to SR 434 & US Hwy 17-92 interchange