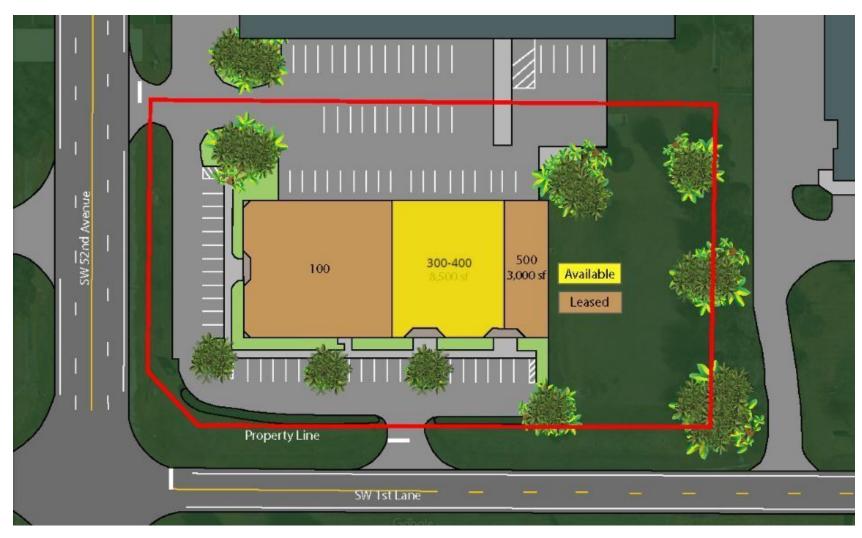

### **Property Highlights**

- M1 zoned in Ocala Airport Industrial Park, 1.25 miles west of I-75
- Unit 100-200: 11,000sf seller occupied and plans to vacate upon sale
- Unit 300-400: 8,500sf vacant. Configured as office with restorable truck doors
- Unit 500: 3,000sf occupied on MTM term.
- 9'-12' ceilings in office, configured mostly as office
- Year Built 1990, Building Size 22,500sf
- Marion County Parcel ID: 2318-003-004