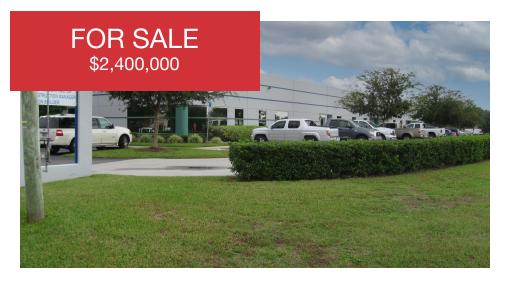

## Airport Commerce Center, 85 Bldg. - FOR SALE

85 SW 52nd Ave, Ocala, FL 34474

### **Property Highlights**

- M1 zoned in Ocala Airport Industrial Park, 1.25 miles west of I-75
- Unit 100-200: 11,000sf seller occupied and plans to vacate upon sale
- Unit 300-400: 8,500sf vacant. Configured as office with restorable truck doors
- Unit 500: 3,000sf occupied on MTM term.
- 9'-12' ceilings in office, configured mostly as office
- Year Built 1990, Building Size 22,500sf
- Marion County Parcel ID: 2318-003-004