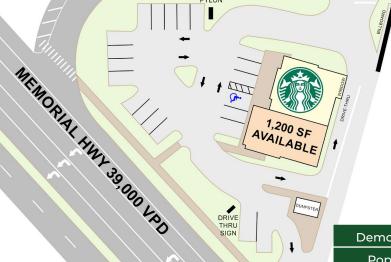

## **HIGHLIGHTS**

- 1,200 SF end cap with Starbucks as co-tenant.
- Great visibility at a major signalized intersection with high combined traffic counts of over 85,500 VPD.
- · Pylon signage available.
- Incentives for qualified tenants.
- Average household income of over \$83,000 within 3-miles.