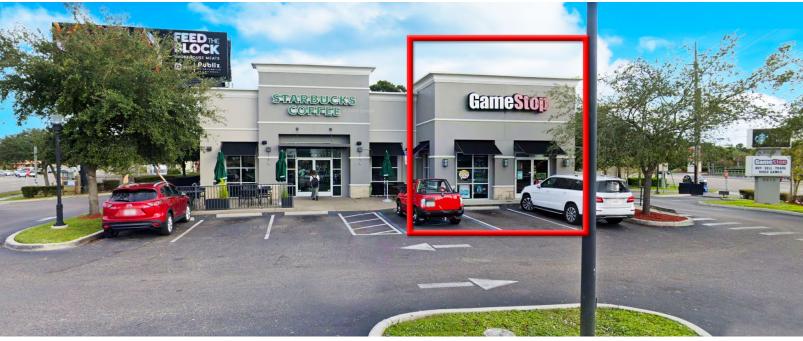

## FOR LEASE

8610 W Hillsborough Ave | Tampa, FL

## **HIGHLIGHTS**

- 1,200 SF end cap with Starbucks as co-tenant.
- Great visibility at a major signalized intersection with high combined traffic counts of over 85,500 VPD.
- · Pylon signage available.
- Incentives for qualified tenants.
- Average household income of over \$83,000 within 3-miles.