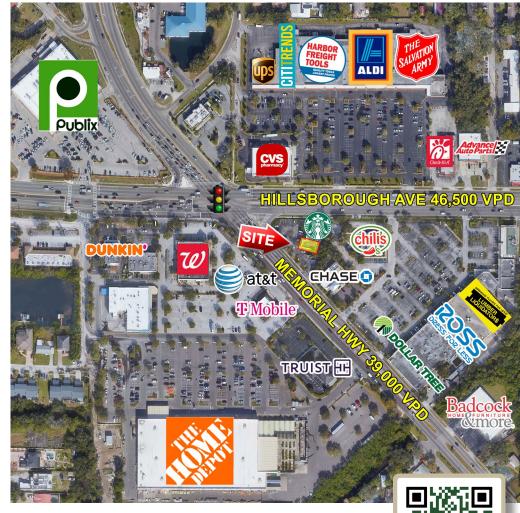

## FOR LEASE

8610 W Hillsborough Ave | Tampa, FL





## **HIGHLIGHTS**

- 1,200 SF end cap with Starbucks as co-tenant.
- Great visibility at a major signalized intersection with high combined traffic counts of over 85,500 VPD.
- · Pylon signage available.
- Incentives for qualified tenants.
- Average household income of over \$83,000 within 3-miles.

<u>Traffic Counts</u> Hillsborough Ave: ±46,500 VPD Memorial Hwy: ±39,000 VPD



## FOR LEASE

8610 W Hillsborough Ave | Tampa, FL







## **HILLSBOROUGH AVE 46,500 VPD**



| Demographics      | 1 Mile   | 3 Miles  | 5 Miles  |
|-------------------|----------|----------|----------|
| Population        | 14,170   | 82,064   | 159,954  |
| HH Income         | \$70,547 | \$77,500 | \$83,444 |
| Daytime Employees | 5,435    | 59,006   | 149,554  |