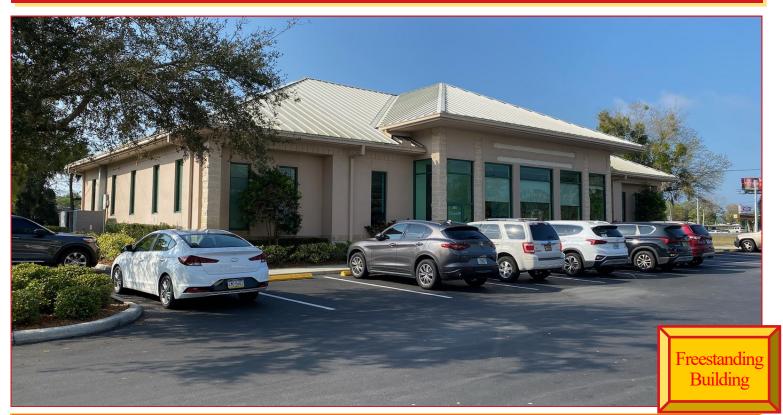

### 8208 WASHINGTON STREET PORT RICHEY, FL 34668

## **Property Highlights:**

- High Visibility at US19 and Washington Street
- 5,265sf Standalone Office Building •
- High traffic count and easy / safe access •
- Ample parking •
- A Complex of Autonomous Professional Office • Buildings
- High-end fixtures, fittings and moldings as well as high ceilings.