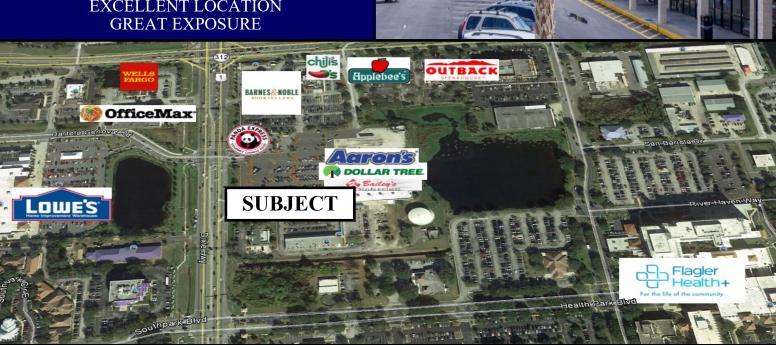

## **ENDCAP For Lease - 2400 SF**

Join Dollar Tree, Bailey's Fitness, Aaron's Rental and More

> **AVAILABLE FOR LEASE** 2400 SF **\$25 PSF NNN PLUS \$6.23 PSF**

**DEMOGRAPHICS** 3 mile radius Population - 31,136 +/-Average Income - \$76,484 +/-Daily Average Traffic - 43,000 +/-

**EXCELLENT LOCATION** GREAT EXPOSURE

SUMMIT REALTY Leasing & Management Corporation

Camille Gulisano-Pelaez, CCIM cgulisano@summitrealtyfl.com 561-395-1216 x. 106

WILLIAMS.

1701 N. Federal Highway, Suite 4, Boca Raton, FL 33432