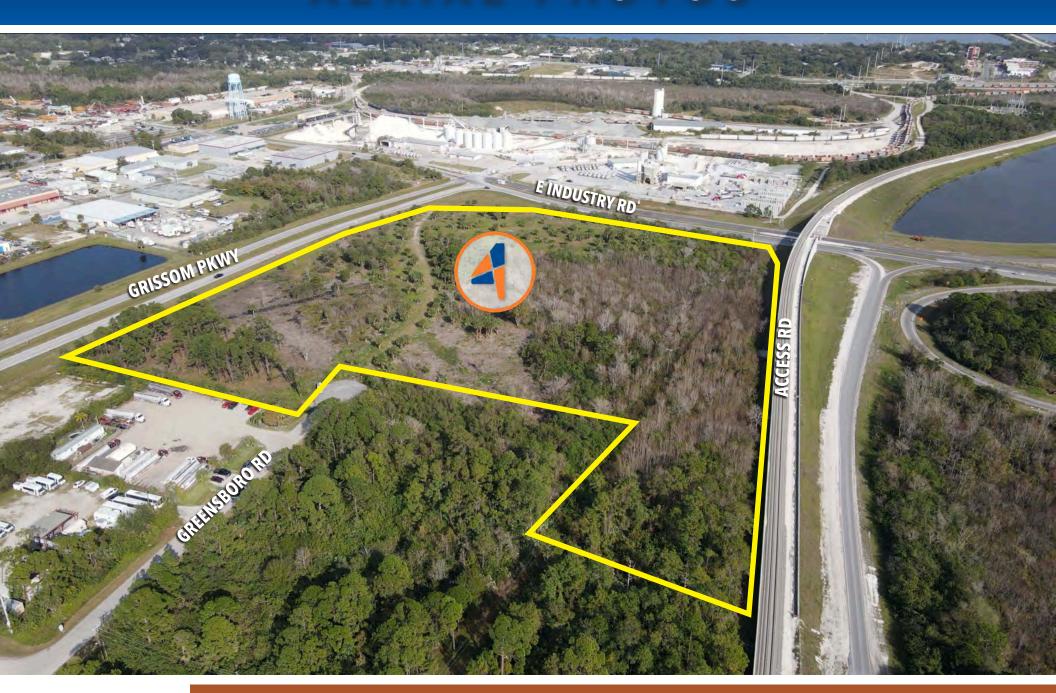

8 and Hwy 1
- Minutes from I-95 and Cape Canaveral
- Directly adjacent to multiple on ramps
- Heavy Industrial Zoned

## AN OUTSTANDING LOCATION FOR AND INDUSTRIAL BUILD TO SUIT OPPORTUNITY

The Grissom Industrial Park, located in Cocoa, FL, is an unparalleled build to suit opportunity for not only users in the aerospace and cruise line industry, but for distributors as well. Located directly north of the onramp for FL-528 and Hwy 1, the site has easy access to all the area's thoroughfares including I-95 to the West and FL-524 to the South. Whether used for overflow parking, manufacturing, distribution or something alike, this build to suit location is unrivaled. Call today for more details.



# ACCESSIBLE LOCATION





## PROPERTY LOCATION MAP





# AERIAL PHOTOS





## AERIAL PHOTOS





# AERIAL PHOTOS







4 Acre Commercial Real Estate (4 Acre) does not represent or warranty the accuracy of the information contained herein. Such information has been given to 4 Acre by the owner of the property or obtained from other sources deemed reliable. 4 Acre has no reason to doubt its accuracy, but does not guarantee it. The reviewer(s) of this document is encouraged to perform their own research for their own purposes to verify the dependability of the information being reviewed. All information should be verified by reviewer(s) prior to purchase or lease. Unless otherwise noted, the property is being offered as-is, where is, with all faults. This information represents the proprietary work product of 4 Acre Realty, LLC and may not be copied, reproduced, modified, distribute