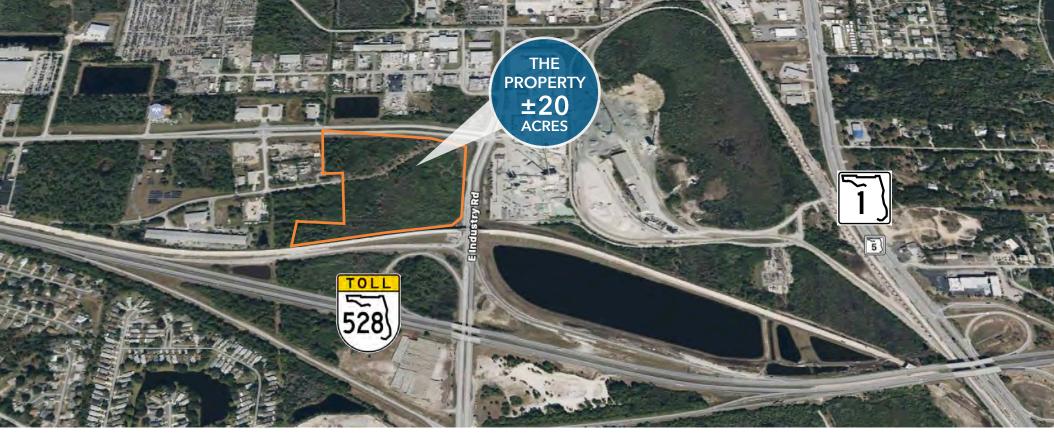

#### PROPERTY DETAILS

BUILDING SIZE: UP TO 350,000 SF

RENTABLE SF: 50,000 TO 350,000 SF

LAND SIZE: 871,200 SF | ±20 ACRES

PRIMARY TYPE: INDUSTRIAL

SECONDRY TYPE: LAND ZONING: M-2

## AN OUTSTANDING LOCATION FOR AND INDUSTRIAL BUILD TO SUIT OPPORTUNITY

The Grissom Industrial Park, located in Cocoa, FL, is an unparalleled build to suit opportunity for not only users in the aerospace and cruise line industry, but for distributors as well. Located directly north of the onramp for FL-528 and Hwy 1, the site has easy access to all the area's thoroughfares including I-95 to the West and FL-524 to the South. Whether used for overflow parking, manufacturing, distribution or something alike, this build to suit location is unrivaled. Call today for more details.

# ACCESSIBLE LOCATION