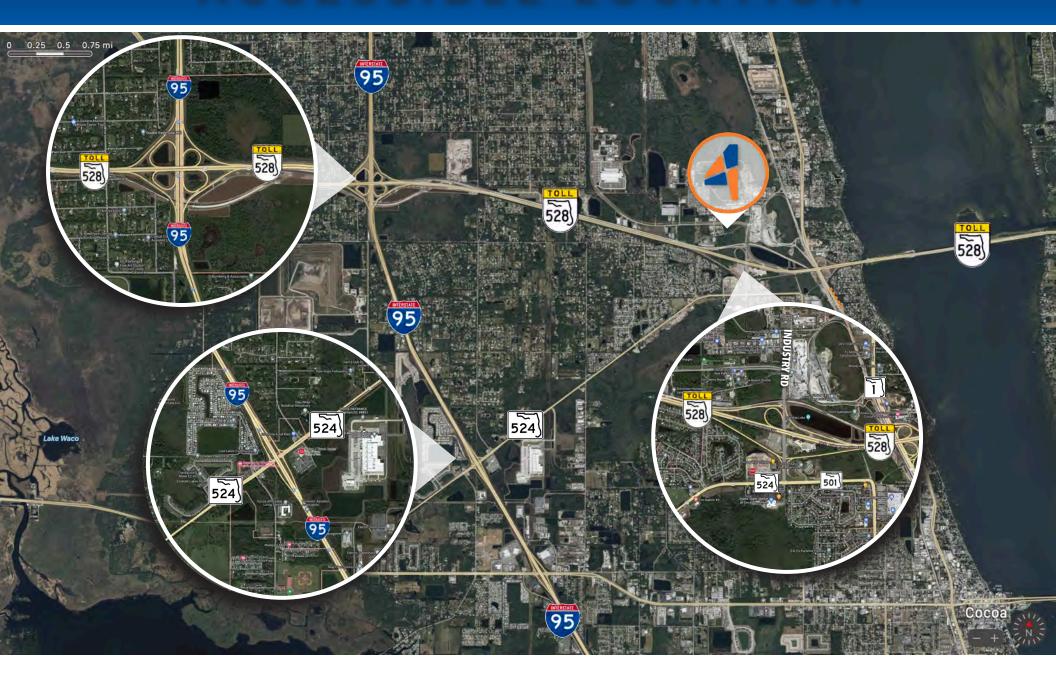

## AN OUTSTANDING LOCATION FOR AND INDUSTRIAL BUILD TO SUIT OPPORTUNITY

The Grissom Industrial Park, located in Cocoa, FL, is an unparalleled build to suit opportunity for not only users in the aerospace and cruise line industry, but for distributors as well. Located directly north of the onramp for FL-528 and Hwy 1, the site has easy access to all the area's thoroughfares including I-95 to the West and FL-524 to the South. Whether used for overflow parking, manufacturing, distribution or something alike, this build to suit location is unrivaled. Call today for more details.

## PROPERTY LOCATION MAP