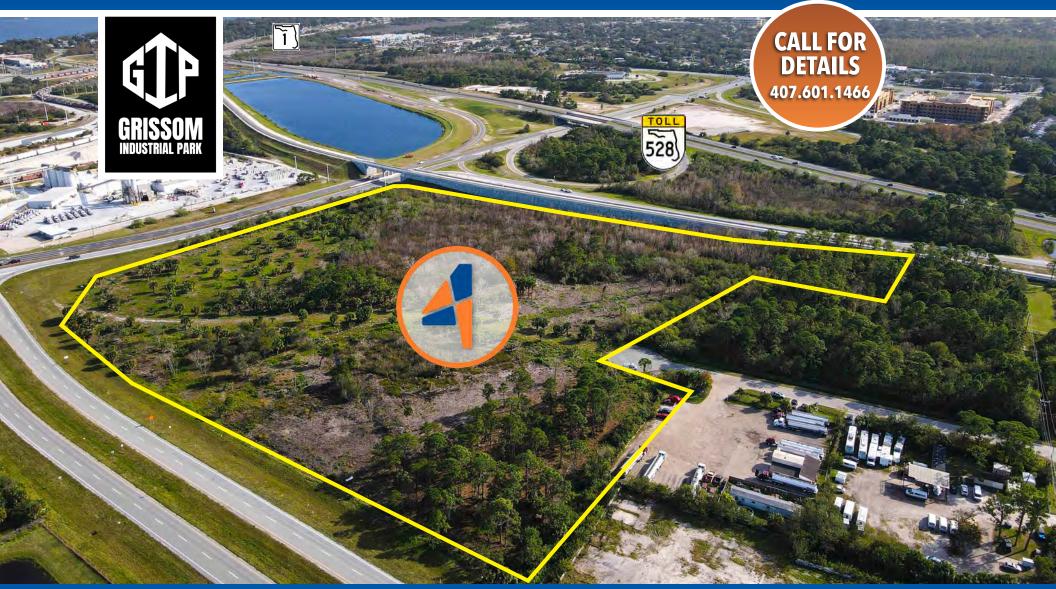

### BUILD TO SUIT INDUSTRIAL ON HWY 528 | UP TO 350,000 SF

GRISSOM PKWY & INDUSTRY RD, COCOA, FL 32926

4 ACRE PRESENTS A FOR LEASE BUILD TO SUIT INDUSTRIAL OPPORTUNITY
ON A PERFECTLY LOCATED 20 ACRE SITE.

#### PROPERTY DETAILS

BUILDING SIZE: UP TO 350,000 SF

RENTABLE SF: 50,000 TO 350,000 SF

LAND SIZE: 871,200 SF | ±20 ACRES

PRIMARY TYPE: INDUSTRIAL

SECONDRY TYPE: LAND ZONING: M-2

#### **HIGHLIGHTS**

- Easy Access to FL 528 and Hwy 1
- Minutes from I-95 and Cape Canaveral
- Directly adjacent to multiple on ramps
- Heavy Industrial Zoned

# AERIAL PHOTOS

## AERIAL PHOTOS

# AERIAL PHOTOS

4 Acre Commercial Real Estate (4 Acre) does not represent or warranty the accuracy of the information contained herein. Such information has been given to 4 Acre by the owner of the property or obtained from other sources deemed reliable. 4 Acre has no reason to doubt its accuracy, but does not guarantee it. The reviewer(s) of this document is encouraged to perform their own research for their own purposes to verify the dependability of the information being reviewed. All information should be verified by reviewer(s) prior to purchase or lease. Unless otherwise noted, the property is being offered as-is, where is, with all faults. This information represents the proprietary work product of 4 Acre Realty, LLC and may not be copied, reproduced, modified, distributed, published, transmitted, or otherwise disclosed without the express written consent of 4 Acre Realty, LLC.