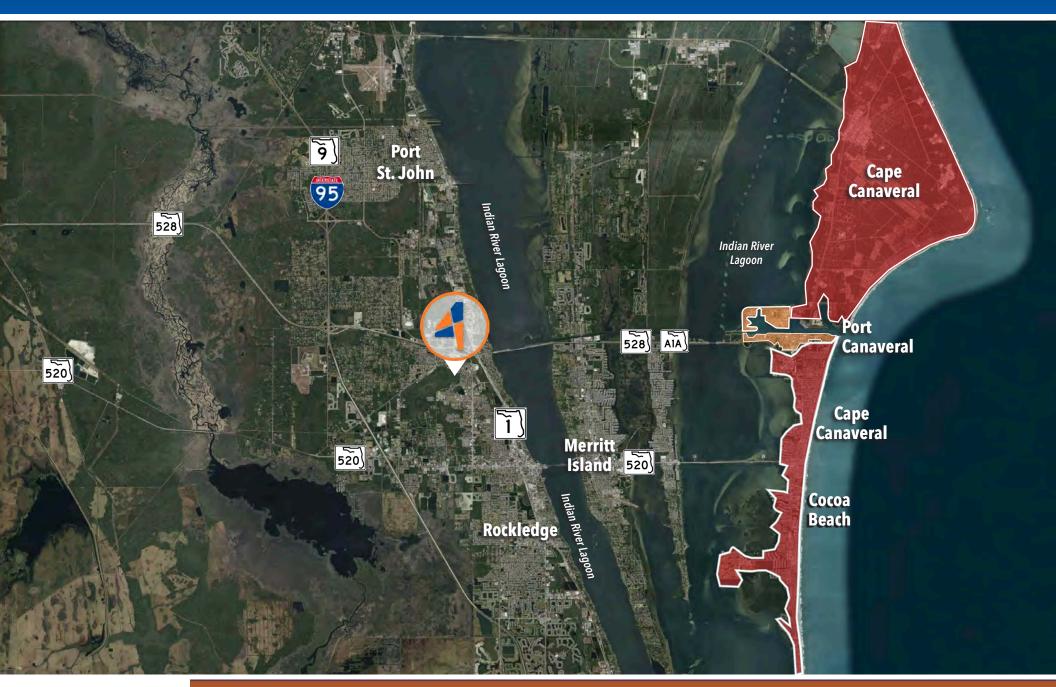

## AN OUTSTANDING LOCATION FOR AND INDUSTRIAL BUILD TO SUIT OPPORTUNITY

The Grissom Industrial Park, located in Cocoa, FL, is an unparalleled build to suit opportunity for not only users in the aerospace and cruise line industry, but for distributors as well. Located directly north of the onramp for FL-528 and Hwy 1, the site has easy access to all the area's thoroughfares including I-95 to the West and FL-524 to the South. Whether used for overflow parking, manufacturing, distribution or something alike, this build to suit location is unrivaled. Call today for more details.

## PROPERTY LOCATION MAP