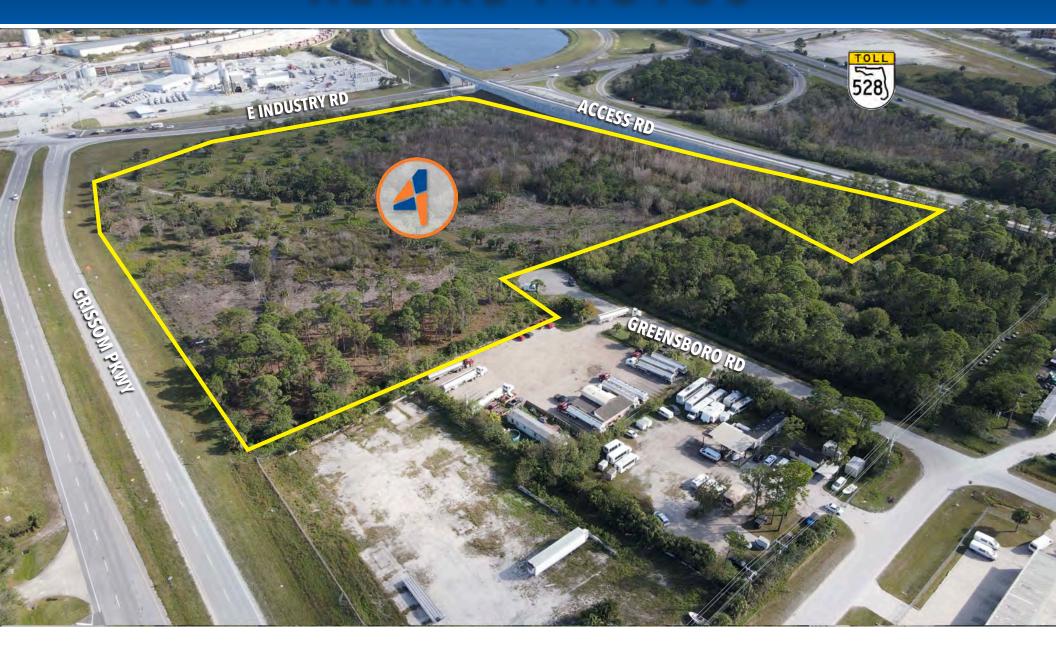

- Easy Access to FL 528 and Hwy 1
- Minutes from I-95 and Cape Canaveral
- Directly adjacent to multiple on ramps
- Heavy Industrial Zoned

## AN OUTSTANDING LOCATION FOR AND INDUSTRIAL BUILD TO SUIT OPPORTUNITY

The Grissom Industrial Park, located in Cocoa, FL, is an unparalleled build to suit opportunity for not only users in the aerospace and cruise line industry, but for distributors as well. Located directly north of the onramp for FL-528 and Hwy 1, the site has easy access to all the area's thoroughfares including I-95 to the West and FL-524 to the South. Whether used for overflow parking, manufacturing, distribution or something alike, this build to suit location is unrivaled. Call today for more details.



# ACCESSIBLE LOCATION





## PROPERTY LOCATION MAP





# AERIAL PHOTOS





## AERIAL PHOTOS





# AERIAL PHOTOS







4 Acre Commercial Real Estate (4 Acre) does not represent or warranty the accuracy of the information contained herein. Such information has been given to 4 Acre by the owner of the property or obtained from other sources deemed reliable. 4 Acre has no reason to doubt its accuracy, but does not guarantee it. The reviewer(s) of this document is encouraged to perform their own research for their own purposes to verify the dependability of the information being reviewed. All information should be verified by reviewer(s) prior to purchase or lease. Unless otherwise noted, the property is being offered as-is, where is, with all faults. This information represents the proprietary work product of 4 Acre Realty, LLC and may not be copied, reproduced