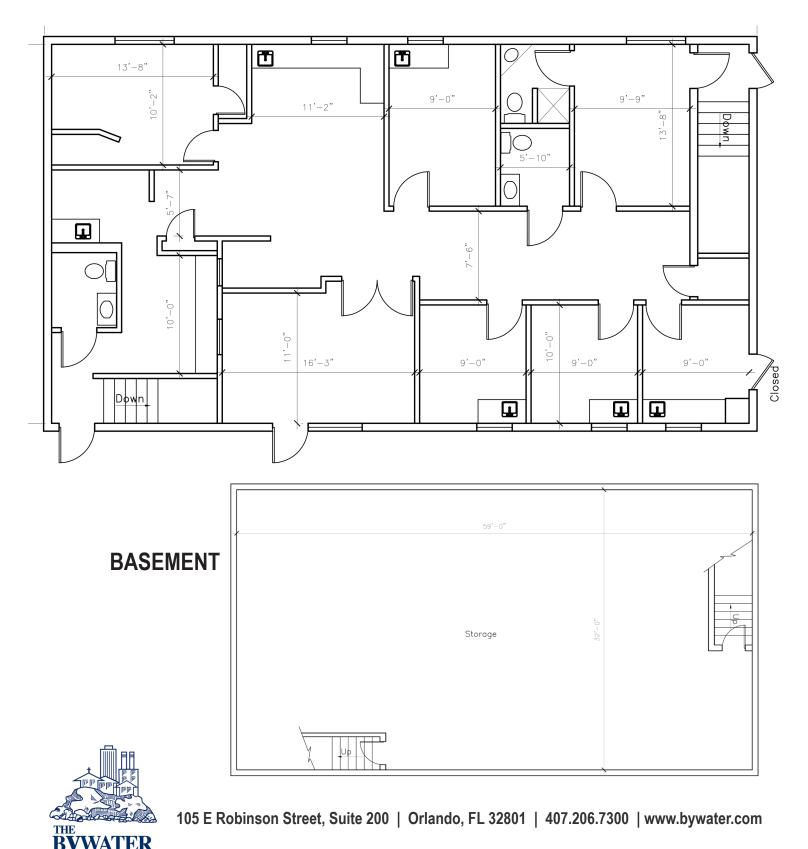

### FLOORPLAN

# \$875,000

- > 3,953 SF (per the tax rolls) medical office building on 0.51 acres
- > Medical configuration on main level (2,074 SF)
- > Storage in basement (1,879 SF)
- > Built in 1986, renovated in 1991
- > Concrete block construction
- > Zoned C-1, Orange County
- > 21 paved parking spaces
- > Two curb cuts, one on Michigan Ave and one on Lake Wade Court
- > Building is leased through May 2024