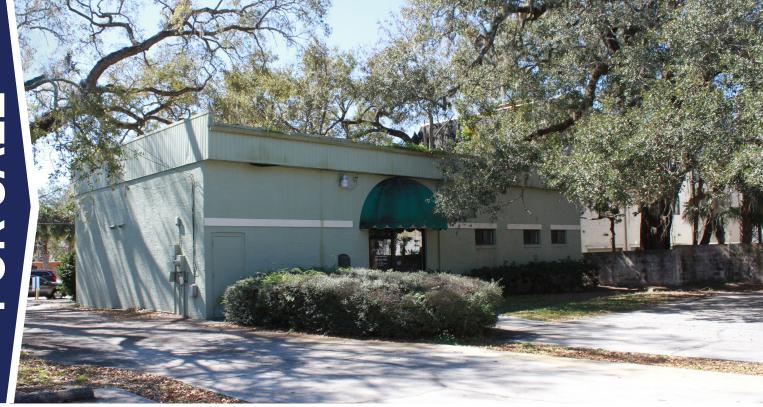

## MEDICAL OFFICE 701 E Michigan Street, Orlando, FL 32806

# \$875,000

- > 3,953 SF (per the tax rolls) medical office building on 0.51 acres
- > Medical configuration on main level (2,074 SF)
- > Storage in basement (1,879 SF)
- > Built in 1986, renovated in 1991
- > Concrete block construction
- > Zoned C-1, Orange County
- > 21 paved parking spaces
- > Two curb cuts, one on Michigan Ave and one on Lake Wade Court
- > Building is leased through May 2024