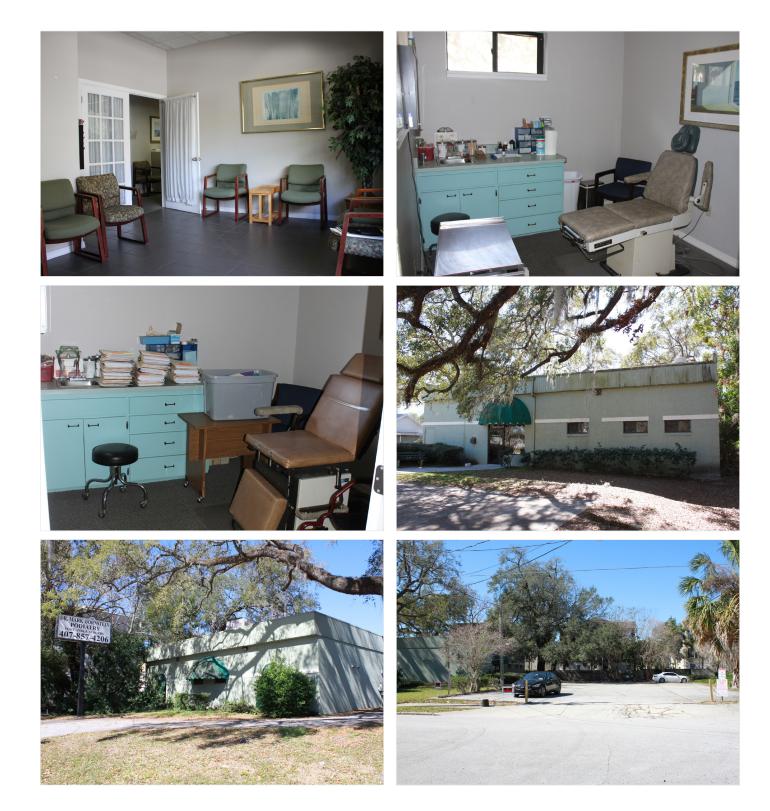

## MEDICAL OFFICE 701 E Michigan Street, Orlando, FL 32806

# \$875,000

- > 3,953 SF (per the tax rolls) medical office building on 0.51 acres
- > Medical configuration on main level (2,074 SF)
- > Storage in basement (1,879 SF)
- > Built in 1986, renovated in 1991
- > Concrete block construction
- > Zoned C-1, Orange County
- > 21 paved parking spaces
- > Two curb cuts, one on Michigan Ave and one on Lake Wade Court
- > Building is leased through May 2024