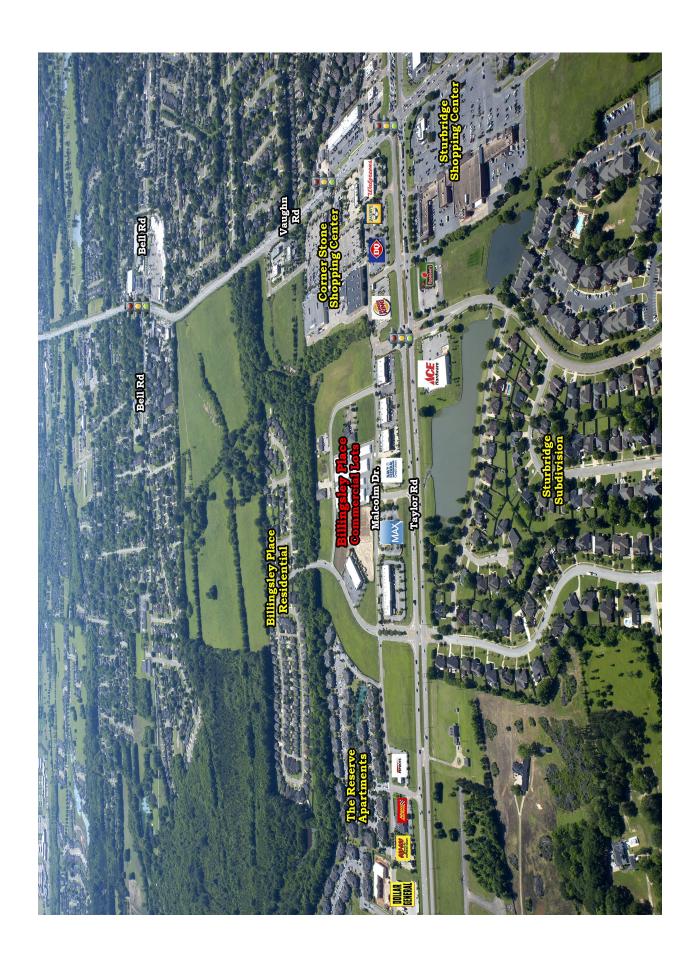

**Possession: Immediate** 

**Listing Type: Exclusive**  Business & Office Lots available. Excellent location off Taylor Rd. just south of Vaughn Rd. and Taylor Rd. intersection; located adjacent to Publix and Shoppes at Cornerstone. Current owners include MAX Credit Union, Navy Federal Credit Union, Advance Auto Parts, restaurants, and many other retail & office users. All lots are subject to Covenants and Restrictions. Contact John Stanley, CCIM, for more information at (334) 271-2475.