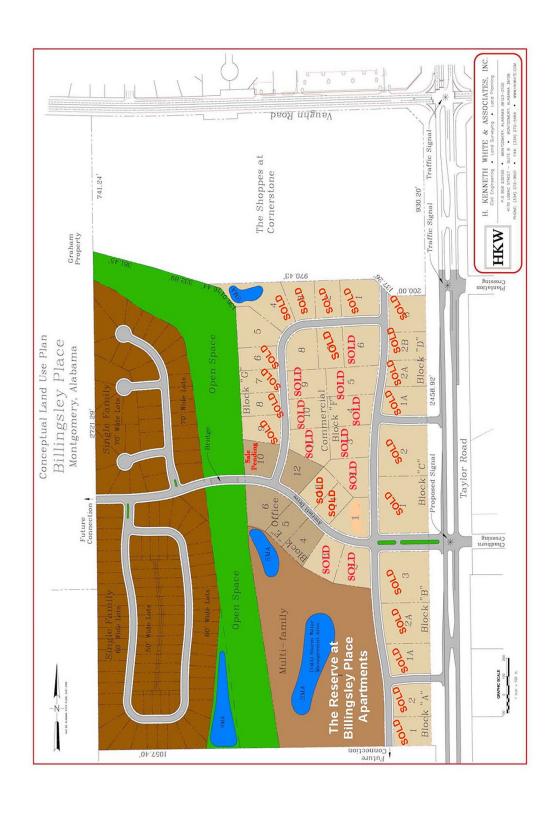

## Listed Prices (As of February 23, 2023)

| Block & Lot # | Size                 | Price/S.F.  | Zoning Type              |
|---------------|----------------------|-------------|--------------------------|
|               |                      |             |                          |
| Block E       |                      |             |                          |
|               |                      |             |                          |
| Lot 4         | <u>+</u> 31,543 S.F. | \$5.00/S.F. | Office                   |
| Lot 5         | ± 28,834 S.F.        | \$5.00/S.F. | Office                   |
|               |                      |             |                          |
| Lot 6         | <u>+</u> 45,420 S.F. | \$5.00/S.F. | Office                   |
| Block F       |                      |             |                          |
| Lot 8         | <u>+</u> 37,792 S.F. | \$6.00/S.F. | Business                 |
| Lot 12        | <u>+</u> 32,582 S.F. | \$5.00/S.F. | Office                   |
| Block G       |                      |             |                          |
| Lot 5         | ± 41,904 S.F.        | \$6.00/S.F. | Business                 |
| LOUS          | <u> </u>             | ψυ.υυ/υ.τ.  | Dusiness                 |
| Lot 10        | ± 35,502 S.F.        | \$5.00/S.F. | Office<br>(Sale Pending) |