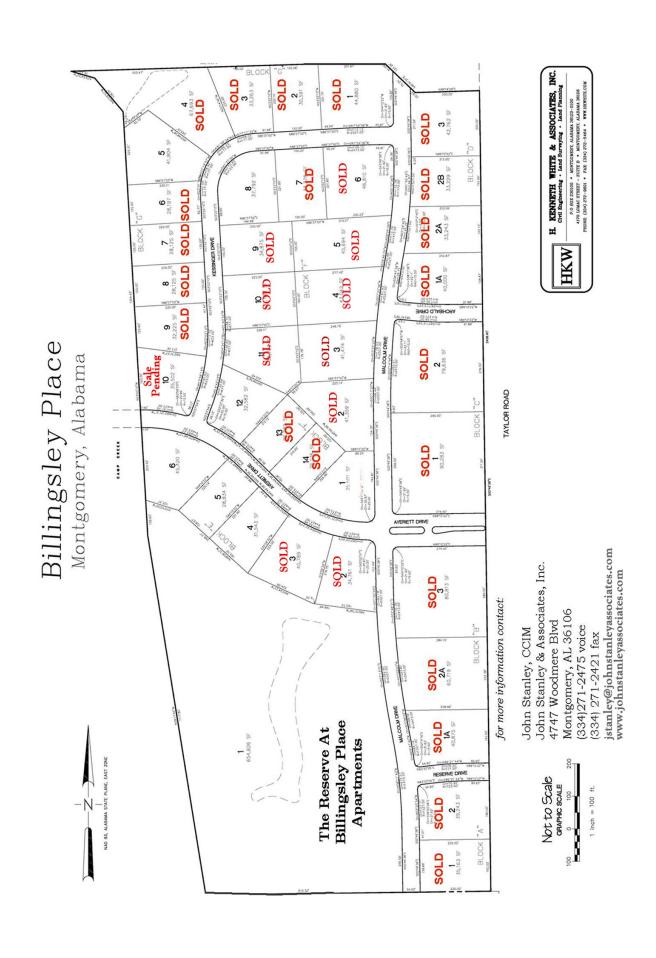

## Listed Prices (As of February 23, 2023)

| Block & Lot # | Size                 | Price/S.F.  | Zoning Type              |
|---------------|----------------------|-------------|--------------------------|
|               |                      |             |                          |
| Block E       |                      |             |                          |
|               |                      |             |                          |
| Lot 4         | <u>+</u> 31,543 S.F. | \$5.00/S.F. | Office                   |
| Lot 5         | ± 28,834 S.F.        | \$5.00/S.F. | Office                   |
|               |                      |             |                          |
| Lot 6         | <u>+</u> 45,420 S.F. | \$5.00/S.F. | Office                   |
| Block F       |                      |             |                          |
| Lot 8         | <u>+</u> 37,792 S.F. | \$6.00/S.F. | Business                 |
| Lot 12        | <u>+</u> 32,582 S.F. | \$5.00/S.F. | Office                   |
| Block G       |                      |             |                          |
| Lot 5         | ± 41,904 S.F.        | \$6.00/S.F. | Business                 |
| LOUS          | <u> </u>             | ψυ.υυ/υ.τ.  | Dusiness                 |
| Lot 10        | ± 35,502 S.F.        | \$5.00/S.F. | Office<br>(Sale Pending) |