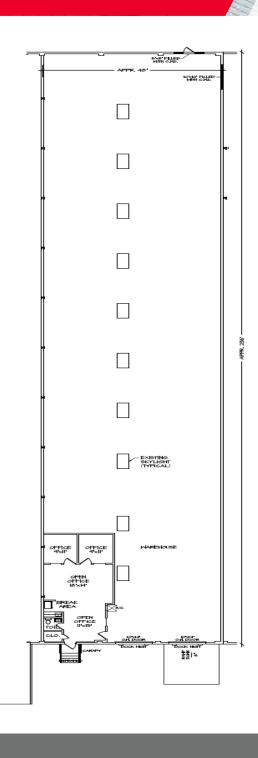

## **PROPERTY HIGHLIGHTS**

- Location: Conveniently located in the Airport Industrial Market near the Veterans Expressway, I-275, and Hillsborough Avenue.
- Space Available:
  - Warehouse: 11,884 SF
  - Clear height: 26'
  - Two (2) 10'x14' dock high overhead doors
  - Parking: 1:1,000 SF
  - Office space
    - Two (2) 9'x11' offices
    - One (1) 18'x14' open office
    - One (1) 11'x15' open office
  - One (1) Restroom
  - Wet pipe sprinkler