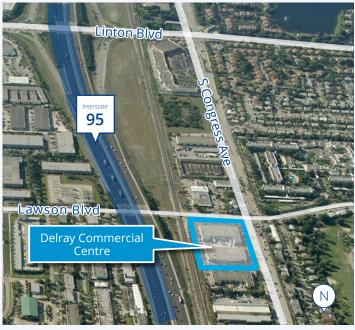

t +1 561 239 9386 scott.weprin@colliers.com

#### Michael Falk SIOR CCIM

Executive Vice President +1 561 662 2624 michael.falk@colliers.com Colliers International Florida, LLC 901 Northpoint Pkwy, #109 West Palm Beach, FL 33407 P: +1 561 478 6400



## For Lease

955-975 S Congress Avenue

### **Delray Commercial Centre**

Delray Commercial Centre is strategically located on S Congress Avenue with I-95 frontage and is offering move-in ready space. This property is well maintained and offers ample parking.







955 S Congress Ave Suite 112 - 4,994 SF



955 S Congress Ave Suite 116 - 8,700 SF



975 S Congress Ave Suite 110 - 14,097 SF



975 S Congress Ave Suite 112 - 3,173 SF



975 S Congress Ave Contiguous - 17,270 SF Suite 110 -14,097 SF Suite 112 - 3,173 SF

# **Location Aerial**



#### Site Highlights



Ready



Showroom



Dock High Loading



Ample **Parking** 



Maintained



**S** Congress Ave & I-95 Frontage