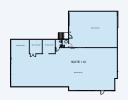

955 S Congress Ave Suite 112 - 4,994 SF

955 S Congress Ave Suite 116 - 8,700 SF

975 S Congress Ave Suite 110 - 14,097 SF

975 S Congress Ave Suite 112 - 3,173 SF

975 S Congress Ave Contiguous - 17,270 SF Suite 110 -14,097 SF Suite 112 - 3,173 SF