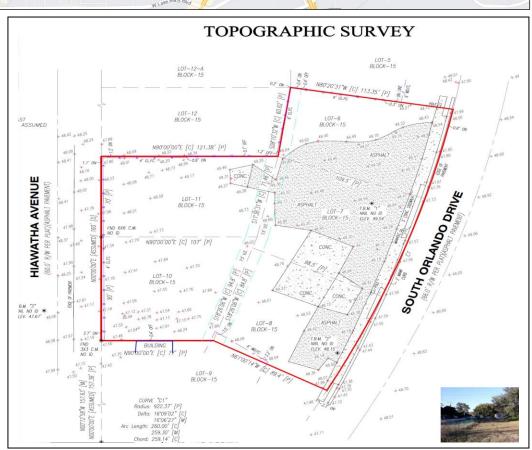

### PROPERTY HIGHLIGHTS

- .94 Acre Site on HW 17-92 (Orlando Drive) Zoned GC-2 (Sanford)
- Former building was removed but existing curb cuts and utilities are
   stubbed out on the site with potential impact fee credits to a new owner.
- 260'+/- on HW 17-92 and 150'+/- depth
- Fronts 2 Roads (HW 17-92 and Hiawatha Ave)
- Site Zoned for Auto Sales
- Potential Owner Financing (See Broker for Details)