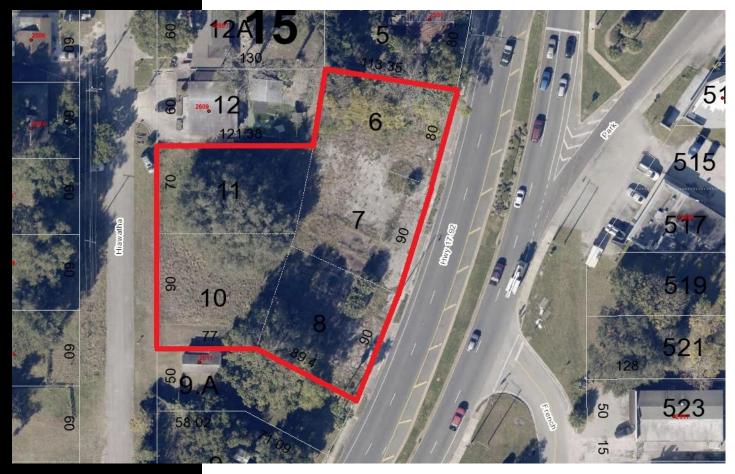

### PROPERTY HIGHLIGHTS

- .94 Acre Site on HW 17-92 (Orlando Drive) Zoned GC-2 (Sanford)
- Former building was removed but existing curb cuts and utilities are
   stubbed out on the site with potential impact fee credits to a new owner.
- 260'+/- on HW 17-92 and 150'+/- depth
- Fronts 2 Roads (HW 17-92 and Hiawatha Ave)
- Site Zoned for Auto Sales
- Potential Owner Financing (See Broker for Details)

Lease Rate: \$5,000 ABSOLUTE NNN

Sales Price: \$750,000

This information is from sources we deem reliable and is subject to prior sale, lease, withdrawal without notice, or change in prices, rates, or conditions. No representation is made as to the accuracy of any information furnished.