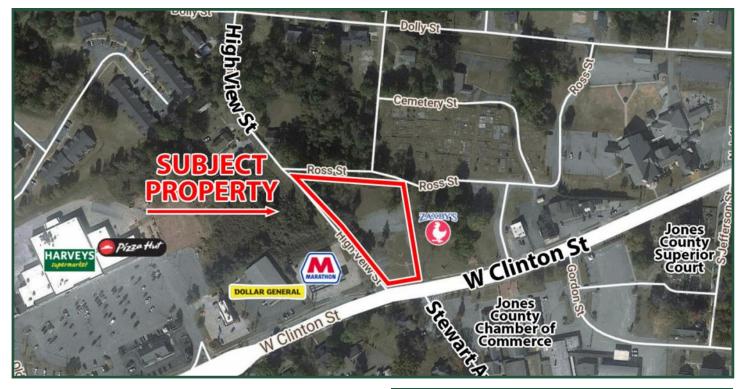

## **Commercial Corner Lot**

170 West Clinton Street Gray, GA 31032

Size:  $1.52 \pm acres (1.05 \pm buildable)$ 

Zoning: C-2

Traffic: 12,300 VPD

Frontage:  $100' \pm$  on West Clinton Street 442'  $\pm$  on High View Street

Utilities: All available, detention in place

Topography: Level

Description: Ideal location for retail, restaurant, office, or medical.

Notes: Access to site from High View Street and West Clinton Street.

**Commercial Corner Lot** 170 West Clinton Street <u>Gray, GA</u> 31032