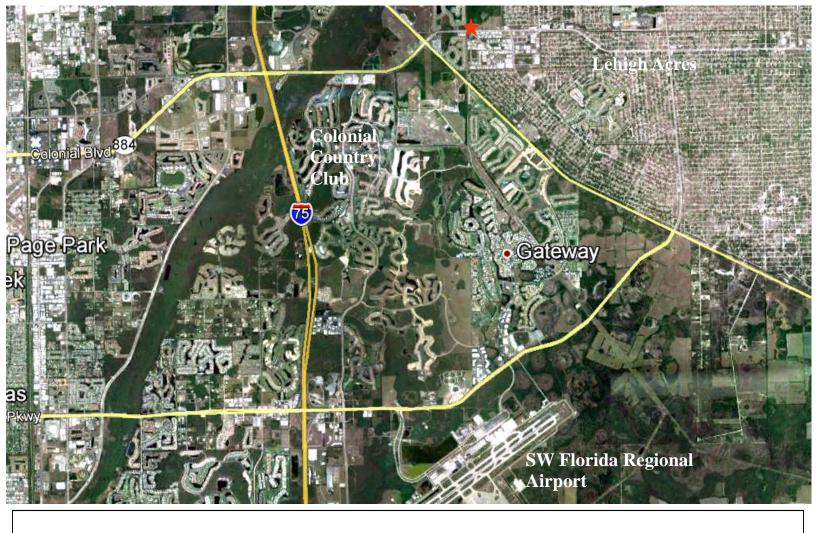

## **Property Features:**

**Opportunity:** 3.79 acre commercial corner on Lee Blvd. Commercial area serves as the gateway to Lehigh Acres from Fort Myers and I-75. Property has a 1,859 sqft. building that could accommodate a number of uses. Excellent site with zoning that will allow most commercial intensive uses including banks, fast food, convenience stores, ect... Street can be vacated for additional acreage/configuration of property.

Access: Over 600+ ft of frontage/access on Leonard Blvd with prime frontage on Lee Blvd. Over 32,600 AADT on Lee Blvd. Property less than a mile from the intersection of SR 82 and Lee/Colonial Blvd.

Legal Description: Lehigh Estates Unit 1 BLK 1 PB 15 PG 81 LOTS 1 THRU 4 Parcel ID # 30-44-26-01-00001.0010