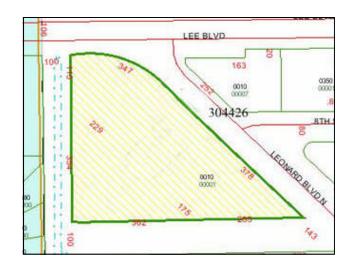

Access: Over 600+ ft of frontage/access on Leonard Blvd with prime frontage on Lee Blvd. Over 32,600 AADT on Lee Blvd. Property less than a mile from the intersection of SR 82 and Lee/Colonial Blvd.

Legal Description: Lehigh Estates Unit 1 BLK 1 PB 15 PG 81 LOTS 1 THRU 4 Parcel ID # 30-44-26-01-00001.0010