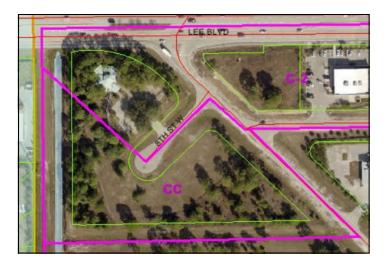

## **Property Features:**

**Opportunity:** 3.79 acre commercial corner on Lee Blvd. Commercial area serves as the gateway to Lehigh Acres from Fort Myers and I-75. Property has a 1,859 sqft. building that could accommodate a number of uses. Excellent site with zoning that will allow most commercial intensive uses including banks, fast food, convenience stores, ect... Street can be vacated for additional acreage/configuration of property.

**Zoning:** C2—Commercial intensive use with back of property zoned for community commercial. Allows a broad range of commercial intensive uses.

Future Land Use: Central Urban—Allows most intensive commercial uses.

Access: Over 600+ ft of frontage/access on Leonard Blvd with prime frontage on Lee Blvd. Over 32,600 AADT on Lee Blvd. Property less than a mile from the intersection of SR 82 and Lee/Colonial Blvd.

Legal Description: Lehigh Estates Unit 1 BLK 1 PB 15 PG 81 LOTS 1 THRU 4 Parcel ID # 30-44-26-01-00001.0010