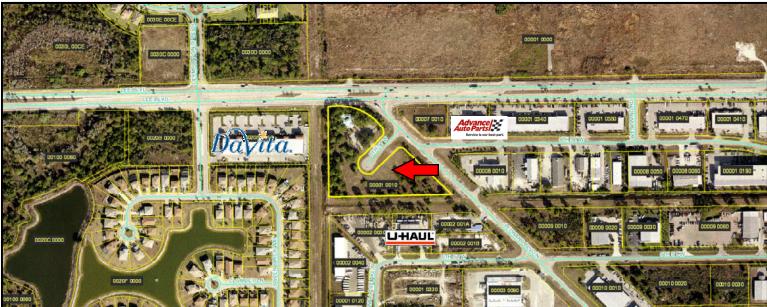

## **Property Features:**

**Opportunity:** 3.79 acre commercial corner on Lee Blvd. Commercial area serves as the gateway to Lehigh Acres from Fort Myers and I-75. Property has a 1,859 sqft. building that could accommodate a number of uses. Excellent site with zoning that will allow most commercial intensive uses including banks, fast food, convenience stores, ect... Street can be vacated for additional acreage/configuration of property.

Access: Over 600+ ft of frontage/access on Leonard Blvd with prime frontage on Lee Blvd. Over 32,600 AADT on Lee Blvd. Property less than a mile from the intersection of SR 82 and Lee/Colonial Blvd.

Legal Description: Lehigh Estates Unit 1 BLK 1 PB 15 PG 81 LOTS 1 THRU 4 Parcel ID # 30-44-26-01-00001.0010