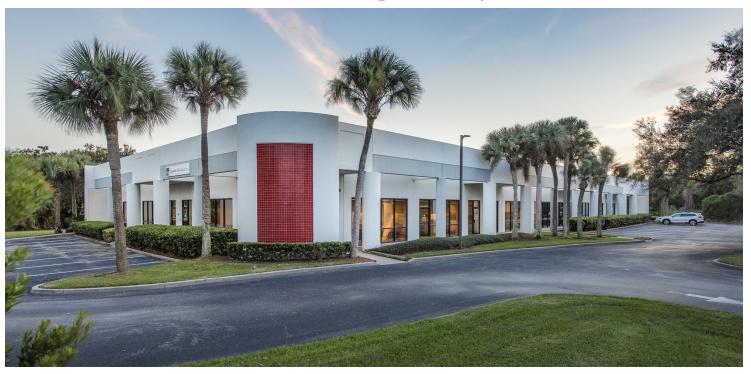

### **Airport Corporate Center**

1801 Penn Street, Melbourne, FL 32901

### Near Melbourne International Airport / Ready for Tenant Buildout

#### **OFFERING SUMMARY**

**Available SF:** 3,292 SF

Lease Rate: \$13.95 SF/yr (NNN)

Acreage: 3.92 Acres

**Facility SF:** 36,188 SF

Zoning: City of Melbourne Light
Industrial (M-1)

#### PROPERTY OVERVIEW

Interior Dimensions Approximately 50' Wide x 65' Deep +/Concrete Floor and Exposed Ceiling Throughout
Lots of Windows/Sunlight along Northern Wall
Ceiling Height 15' (Measured Floor to Bottom of Steel Truss)
Potential TI Allowance Subject to Lease Terms & Tenant Credit
Utilities: City of Melbourne Water/Sewer, FPL Electric
Estimated 2023 CAM is \$3.15 PSF