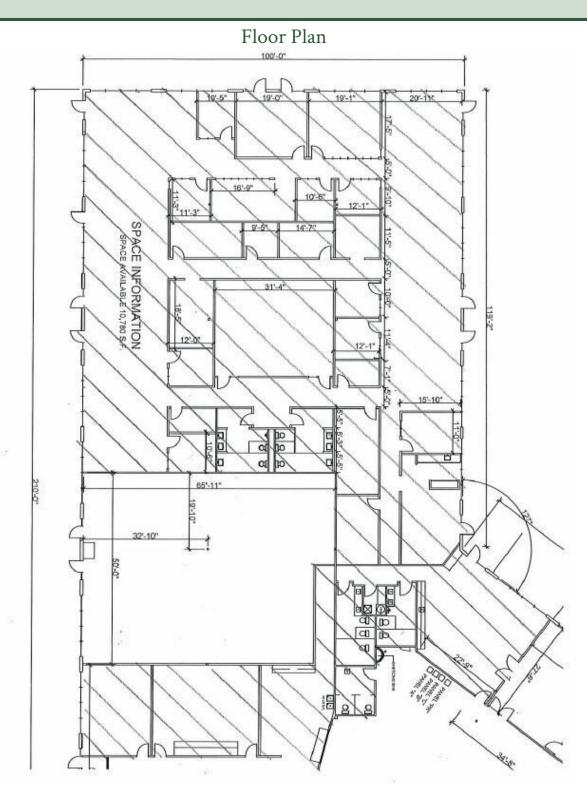

#### **OFFERING SUMMARY**

**Available SF:** 3,292 SF

Lease Rate: \$13.95 SF/yr (NNN)

Acreage: 3.92 Acres

**Facility SF:** 36,188 SF

Zoning: City of Melbourne Light
Industrial (M-1)

#### PROPERTY OVERVIEW

Interior Dimensions Approximately 50' Wide x 65' Deep +/Concrete Floor and Exposed Ceiling Throughout
Lots of Windows/Sunlight along Northern Wall
Ceiling Height 15' (Measured Floor to Bottom of Steel Truss)
Potential TI Allowance Subject to Lease Terms & Tenant Credit
Utilities: City of Melbourne Water/Sewer, FPL Electric
Estimated 2023 CAM is \$3.15 PSF