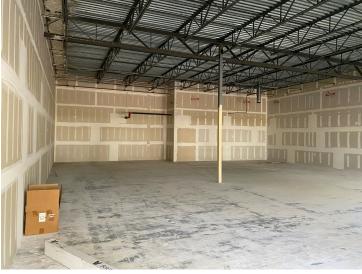

# **Airport Corporate Center**

1801 Penn Street, Melbourne, FL 32901

**Interior Photos** 

#### PROPERTY OVERVIEW

Interior Dimensions Approximately 50' Wide x 65' Deep +/Concrete Floor and Exposed Ceiling Throughout
Lots of Windows/Sunlight along Northern Wall
Ceiling Height 15' (Measured Floor to Bottom of Steel Truss)
Potential TI Allowance Subject to Lease Terms & Tenant Credit
Utilities: City of Melbourne Water/Sewer, FPL Electric
Estimated 2023 CAM is \$3.15 PSF