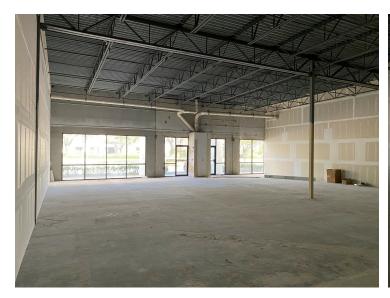

# **Airport Corporate Center**

1801 Penn Street, Melbourne, FL 32901

**Interior Photos** 

#### PROPERTY OVERVIEW

Interior Dimensions Approximately 50' Wide x 65' Deep +/Concrete Floor and Exposed Ceiling Throughout
Lots of Windows/Sunlight along Northern Wall
Ceiling Height 15' (Measured Floor to Bottom of Steel Truss)
Potential TI Allowance Subject to Lease Terms & Tenant Credit
Utilities: City of Melbourne Water/Sewer, FPL Electric
Estimated 2023 CAM is \$3.15 PSF