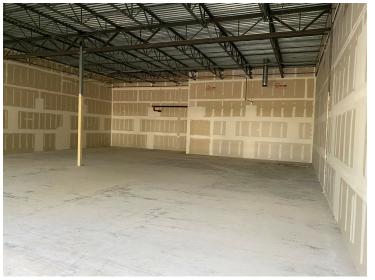

# **Airport Corporate Center**

1801 Penn Street, Melbourne, FL 32901

**Interior Photos** 

#### PROPERTY OVERVIEW

Interior Dimensions Approximately 50' Wide x 65' Deep +/Concrete Floor and Exposed Ceiling Throughout
Lots of Windows/Sunlight along Northern Wall
Ceiling Height 15' (Measured Floor to Bottom of Steel Truss)
Potential TI Allowance Subject to Lease Terms & Tenant Credit
Utilities: City of Melbourne Water/Sewer, FPL Electric
Estimated 2023 CAM is \$3.15 PSF