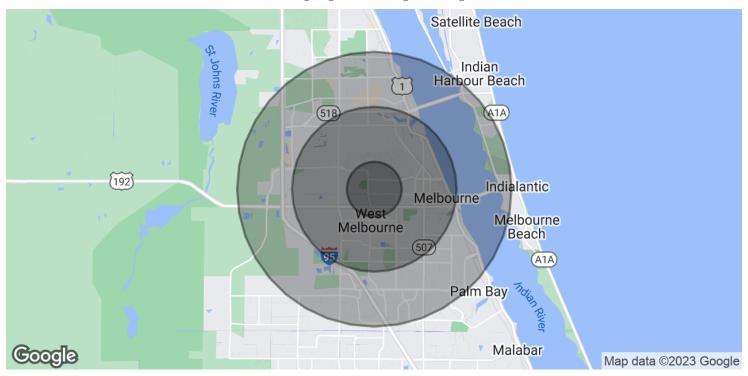

#### Demographics Map & Report

| POPULATION           | 1 MILE | 3 MILES | 5 MILES |
|----------------------|--------|---------|---------|
| Total Population     | 3,559  | 55,445  | 135,237 |
| Average Age          | 48.9   | 40.9    | 43.1    |
| Average Age (Male)   | 53.2   | 38.2    | 41.0    |
| Average Age (Female) | 52.5   | 44.6    | 45.1    |

| HOUSEHOLDS & INCOME | 1 MILE    | 3 MILES   | 5 MILES   |
|---------------------|-----------|-----------|-----------|
| Total Households    | 2,024     | 24,492    | 61,235    |
| # of Persons per HH | 1.8       | 2.3       | 2.2       |
| Average HH Income   | \$48,300  | \$62,037  | \$62,263  |
| Average House Value | \$169,404 | \$194,385 | \$197,751 |

<sup>\*</sup> Demographic data derived from 2020 ACS - US Census