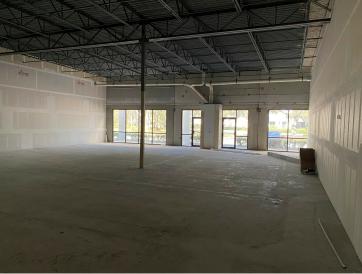

# **Airport Corporate Center**

1801 Penn Street, Melbourne, FL 32901

**Interior Photos** 

#### PROPERTY OVERVIEW

Interior Dimensions Approximately 50' Wide x 65' Deep +/Concrete Floor and Exposed Ceiling Throughout
Lots of Windows/Sunlight along Northern Wall
Ceiling Height 15' (Measured Floor to Bottom of Steel Truss)
Potential TI Allowance Subject to Lease Terms & Tenant Credit
Utilities: City of Melbourne Water/Sewer, FPL Electric
Estimated 2023 CAM is \$3.15 PSF