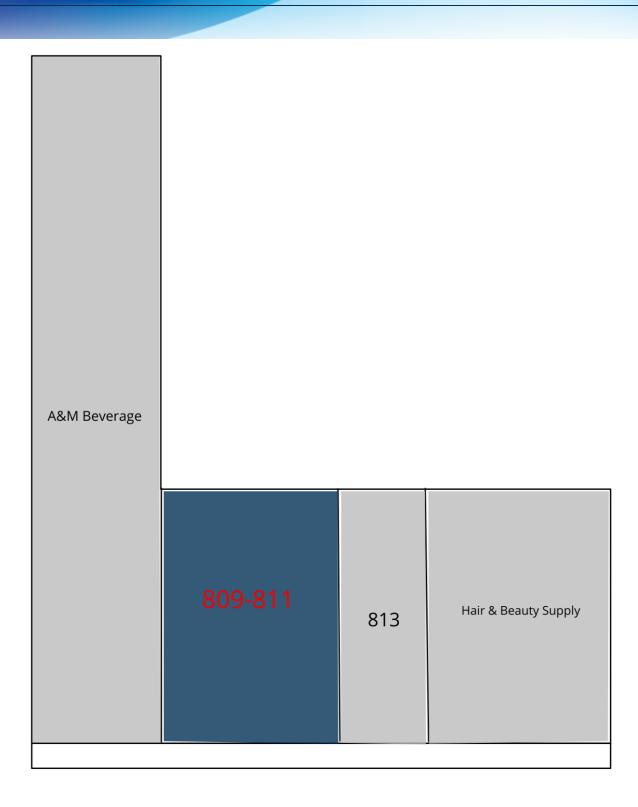

### **PLANS**

807-819 N Fiske • 807-819 N Fiske Blvd Cocoa, FL 32922

**VITOR DE SOUSA** 

Retail Sales & Leasing 321.722.0707 X15 vitor@teamlbr.com

Lightle Beckner Robison, Inc. 321.722.0707 • teamlbr.com 70 W. Hibiscus Blvd.,

### **PLANS**

807-819 N Fiske • 807-819 N Fiske Blvd Cocoa, FL 32922

#### **AVAILABLE SPACES**

| SUITE   | TENANT    | SIZE     | TYPE  | RATE          |
|---------|-----------|----------|-------|---------------|
| 809-811 | Available | 2,196 SF | Gross | \$14.00 SF/yr |