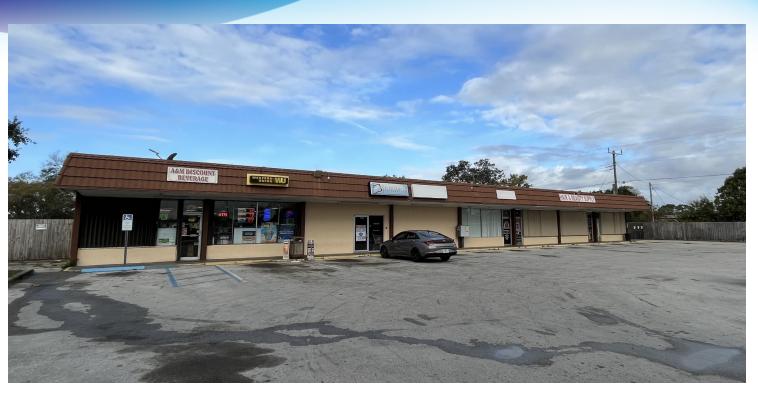

# **EXECUTIVE SUMMARY**

807-819 N Fiske • 807-819 N Fiske Blvd Cocoa, FL 32922

#### **PROPERTY OVERVIEW**

One space available in neighborhood retail plaza. Surrounded by residential this walk-able plaza full of local businesses. Four offices, large work area and private restroom. Building signage

#### **LOCATION OVERVIEW**

Plaza on North Fiske Blvd over 6,000 vehicles Located across apartment complex

Melbourne, FL 32901