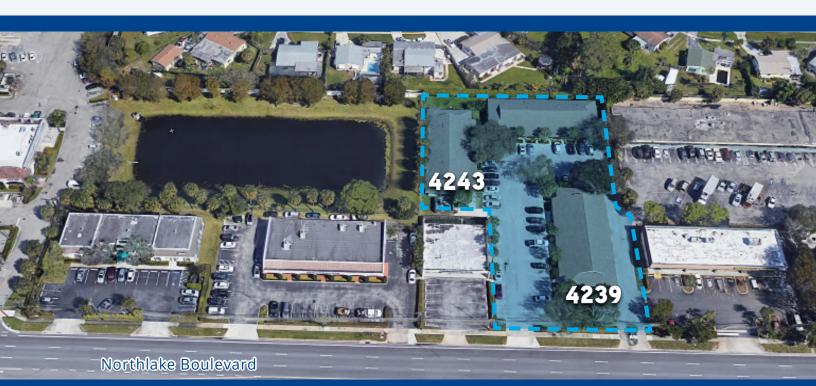

## Palm Beach Gardens Professional Building

Highly desirable Northlake Boulevard frontage in Palm Beach Gardens. Three single-story direct entry buildings located between I-95 and Military Trail. Palm Beach Gardens Professional Building presents a high visibility opportunity for office, medical and flex users.

#### Building 4239

±4,360 SF