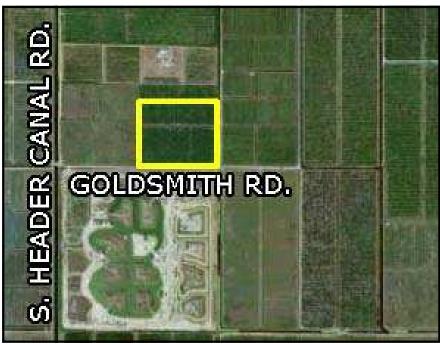

# 28.58+/- ACRES AGRICULTURAL LAND Goldsmith Rd., Fort Pierce, FL

### **Frontage:**

1279.25 ft

**Depth:** 973.70 ft

**List Price:** \$360,000.00

#### **DIRECTIONS**

From I-95: Exit 131A Florida Cracker Trail/Orange Ave. Travel west. Turn left (south) on S. Header Canal Rd. Turn left (E) on Goldsmith Road. Property is near the corner of Goldsmith Rd and Trowbridge Rd.