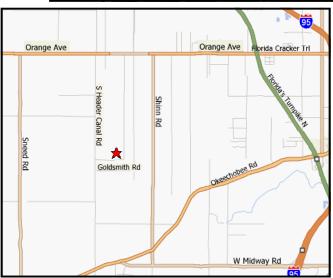

#### **DIRECTIONS**

From I-95: Exit 131A Florida Cracker Trail/Orange Ave. Travel west. Turn left (south) on S. Header Canal Rd. Turn left (E) on Goldsmith Road. Property is near the corner of Goldsmith Rd and Trowbridge Rd.