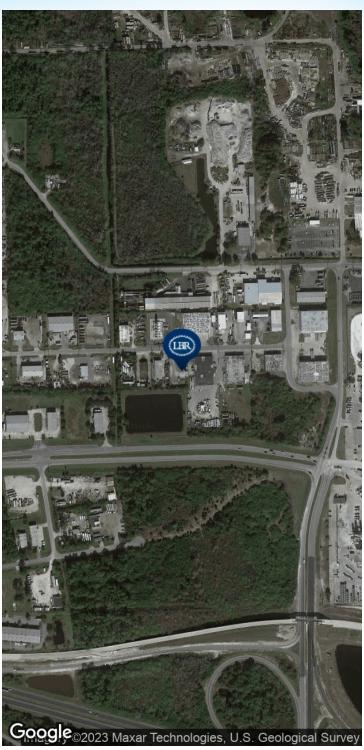

## **ADDITIONAL PHOTOS**

M2 Zoned Industrial Land - 665 S Industry Road, Cocoa • 665 S Industry Road Cocoa, FL 32926