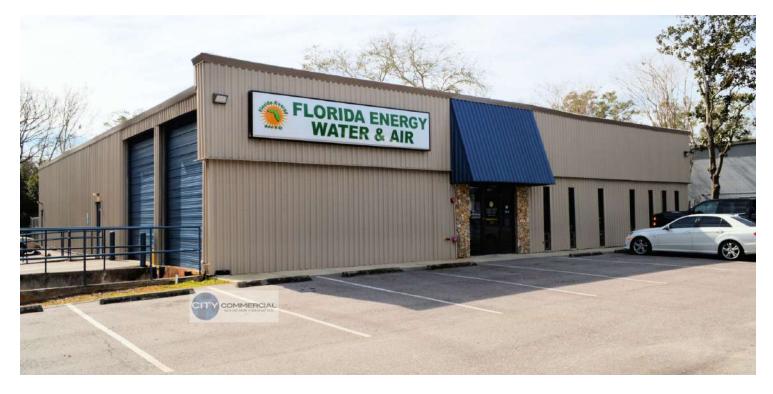

#### **PROPERTY OVERVIEW**

Free-Standing, Industrial/Flex Building 7,200 SF on ± 1.14 acre property Zoning: City of Alt Springs I-L (Light Industrial) Excellent access to Maitland Blvd, 436 & 434 Available for Purchase or Lease

#### **PROPERTY HIGHLIGHTS**

- Fully built out as office (easily demo'd) with a mix of privates, cubes, conference rooms & warehouse
- Two 14' roll-up doors: one grade, one dock well
- ± 16' clear height
- 2019 New TPO roof & building siding
- Heavy power 3ph, 2000 amps. Full fire sprinklers.
- Over 50 parking spaces (± 7/1000)