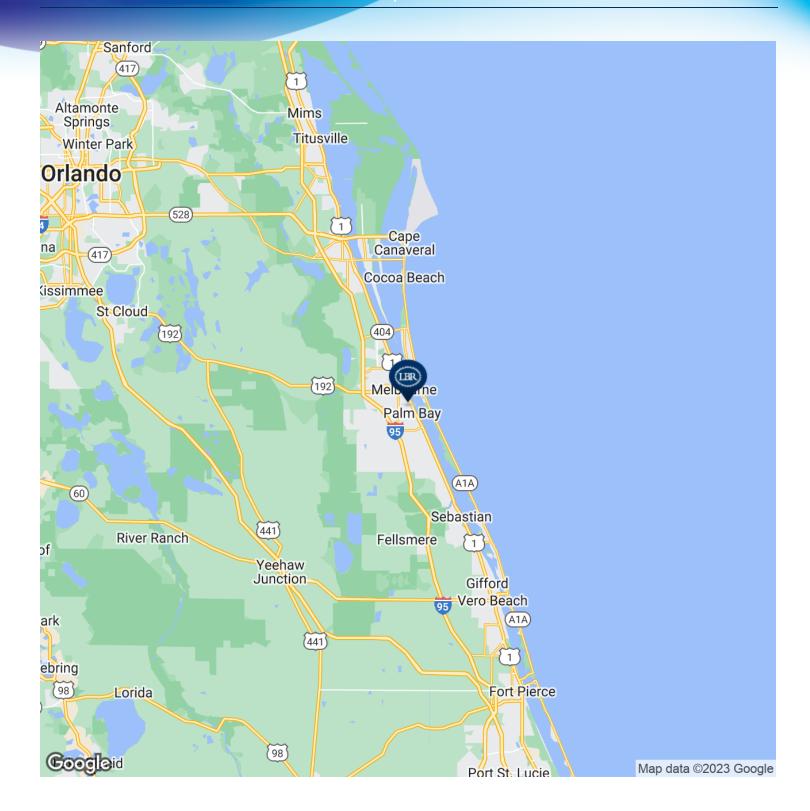

## **LOCATION MAP**

+/- 14.59 Acres Vacant Industrial Land on Robert J Conlan Blvd Palm Bay, FL 32905

### **LOCATION OVERVIEW**

Prime Location off of Robert J Conlan Blvd in Palm Bay

Immediate Proximity of US Highway I

+/- 2 Miles from L3 Harris on Troutman Blvd and Major Employers Including Northrup Grumman, Raytheon, Embraer, Boeing

+/- 5 Miles to I-95 on Palm Bay Road

+/- 6 Miles to Melbourne- Orlando International Airport