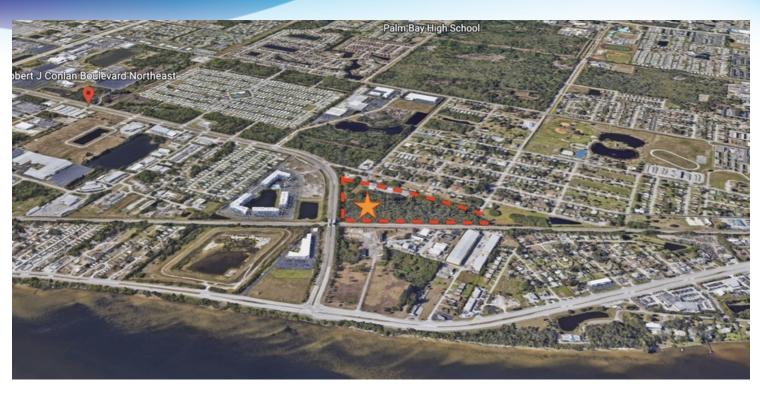

## **EXECUTIVE SUMMARY**

+/- 14.59 Acres Vacant Industrial Land on Robert J Conlan Blvd • Robert J Conlan Blvd Palm Bay, FL 32905

#### **PROPERTY OVERVIEW**

Excellent Location for Industrial Complex,

Light Manufacturing Allowable in this Zoning Classification

Immediately Adjacent to New Agua Palm Bay Apartments

Situated in the Bayfront Community Redevelopment District in Palm Bay

### **LOCATION OVERVIEW**

Prime Location off of Robert J Conlan Blvd in Palm Bay

Immediate Proximity of US Highway I

+/- 2 Miles from L3 Harris on Troutman Blvd and Major Employers Including Northrup Grumman, Raytheon, Embraer, Boeing