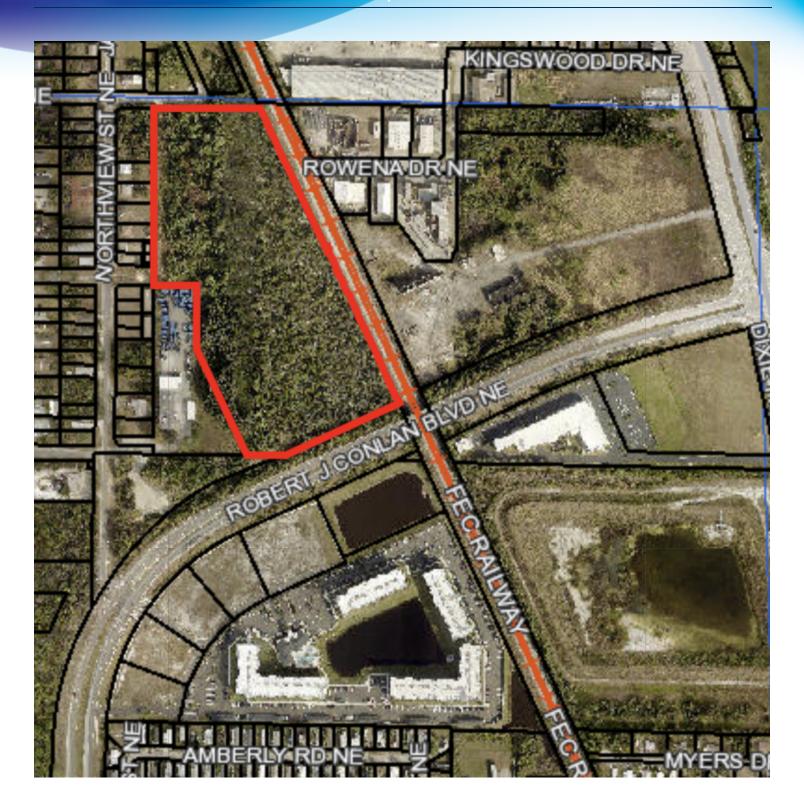

## **ADDITIONAL PHOTOS**

+/- 14.59 Acres Vacant Industrial Land on Robert J Conlan Blvd Palm Bay, FL 32905

Founder | Broker Associate 321.863.3228 brian@teamlbr.com

Lightle Beckner Robison, Inc.

321.722.0707 • teamlbr.com 70 W. Hibiscus Blvd., Melbourne, FL 32901