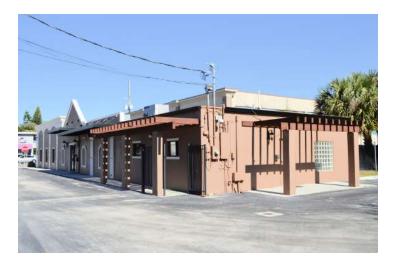

### **PROPERTY OVERVIEW**

Free-Standing, West Colonial Office Building Current Use - Law Firm Over 35,000 VPD (per Orange County) Excellent access to I-4, Creative Village & Amway Arena Zoning: City of Orlando MU-1/T/PH & R-3B/T/PH

#### **PROPERTY HIGHLIGHTS**

- Perfect for the professional user
- 2007 entire renovation down to block walls
- Well-maintained & move-in ready
- Beyond ample parking ratio of ± 6/1000
- Mix of offices, cubes, and 2 conference rooms
- · Lobby waiting area with reception desk
- Rear building exit for privacy

### **Photos**