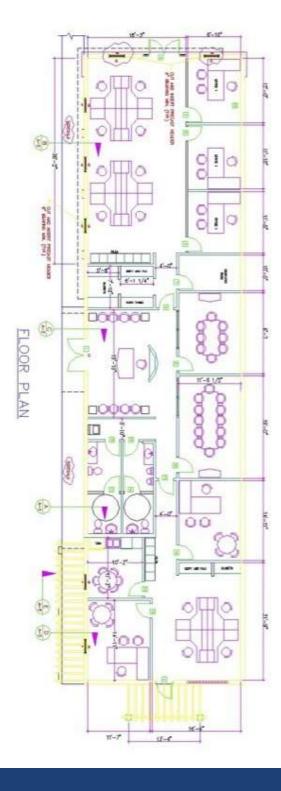

66 acres (2 parcels) |

### **PROPERTY OVERVIEW**

Free-Standing, West Colonial Office Building Current Use - Law Firm Over 35,000 VPD (per Orange County) Excellent access to I-4, Creative Village & Amway Arena Zoning: City of Orlando MU-1/T/PH & R-3B/T/PH

#### **PROPERTY HIGHLIGHTS**

- Perfect for the professional user
- 2007 entire renovation down to block walls
- Well-maintained & move-in ready
- Beyond ample parking ratio of ± 6/1000
- Mix of offices, cubes, and 2 conference rooms
- · Lobby waiting area with reception desk
- Rear building exit for privacy

LEE ZERIVITZ, SIOR, CCIM Managing Partner 407.644.CITY lee@citycommercial.com CITY COMMERCIAL 1101 Symonds Ave. Winter Park, FL 32789 CITYCommercial.com



### **Photos**







### **Additional Photos**













# Space Plan



## **Location Map**