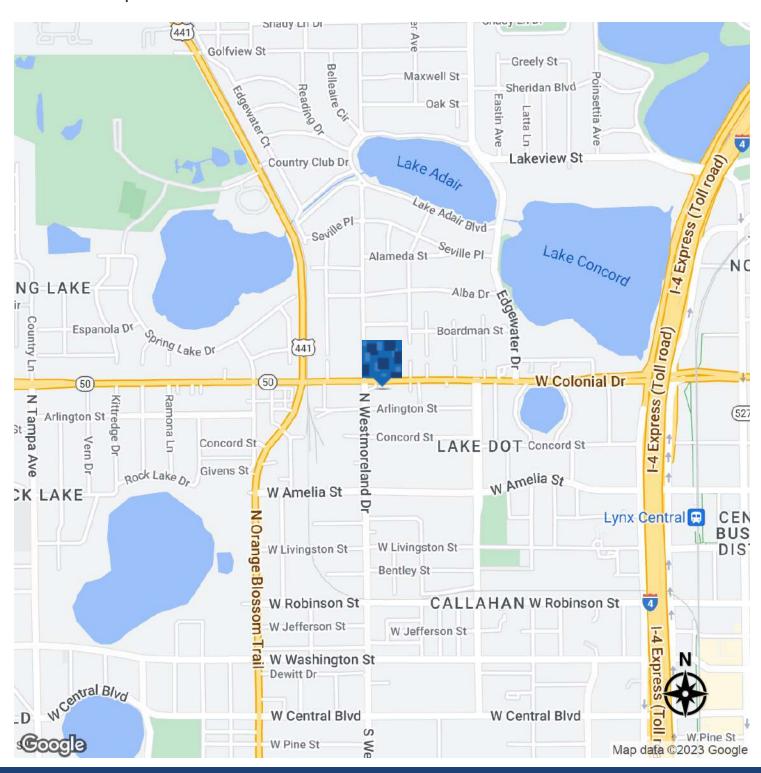

## **Location Map**

### **PROPERTY OVERVIEW**

Free-Standing, West Colonial Office Building Current Use - Law Firm Over 35,000 VPD (per Orange County) Excellent access to I-4, Creative Village & Amway Arena Zoning: City of Orlando MU-1/T/PH & R-3B/T/PH