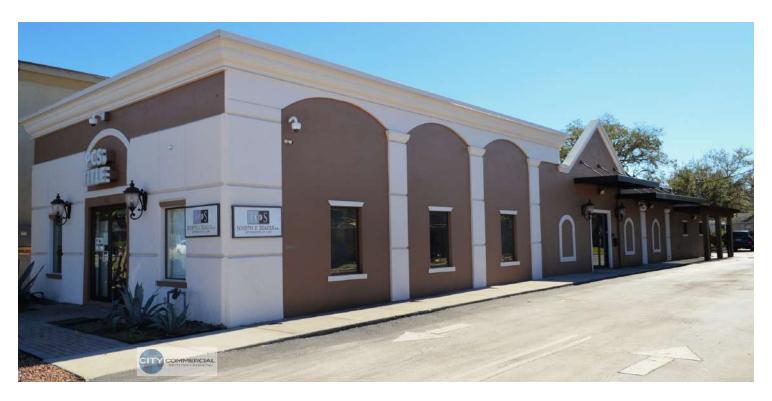

### **PROPERTY OVERVIEW**

Free-Standing, West Colonial Office Building Current Use - Law Firm Over 35,000 VPD (per Orange County) Excellent access to I-4, Creative Village & Amway Arena Zoning: City of Orlando MU-1/T/PH & R-3B/T/PH

#### **PROPERTY HIGHLIGHTS**

- Perfect for the professional user
- 2007 entire renovation down to block walls
- Well-maintained & move-in ready
- Beyond ample parking ratio of ± 6/1000
- Mix of offices, cubes, and 2 conference rooms
- · Lobby waiting area with reception desk
- Rear building exit for privacy