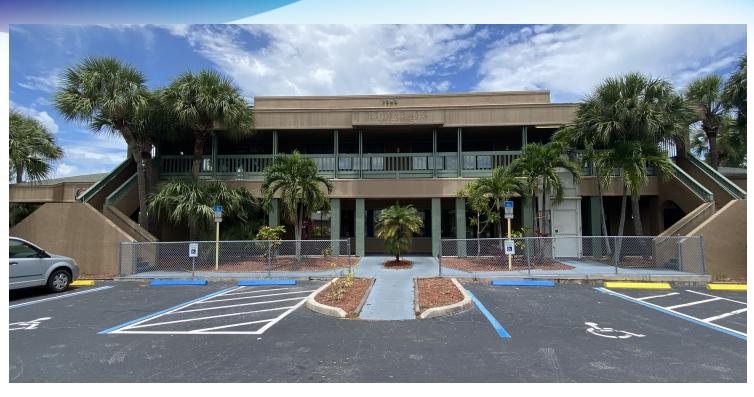

### **EXECUTIVE SUMMARY**

Retail or Office Property • 1945 - 1975 Palm Bay Rd Palm Bay, FL 32905

#### PROPERTY OVERVIEW

Great office or retail location on Palm Bay Rd

Various sizes available

New roof and HVAC systems Parking lot resurfaced in 2022

#### **LOCATION OVERVIEW**

- 150' frontage on Palm Bay Rd. / 500' deep lot
- Accessible via westbound Palm Bay Rd. / two entrances via Pinewood Dr.
- ½ mile east of Babcock St.
- Midst of all aspects of office, retail, restaurant and residential uses
- Minutes from L3Harris Corp., DRS and Intersil plus other major employers
- 7-11 convenience store located at the SW corner, subject property wraps this corner