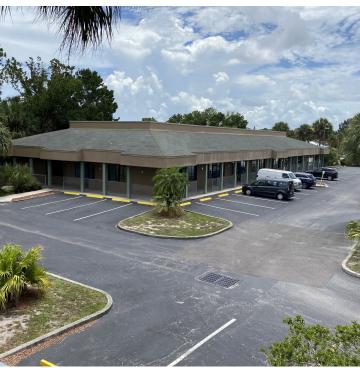

### **EXECUTIVE SUMMARY**

Retail or Office Property • 1945 - 1975 Palm Bay Rd Palm Bay, FL 32905

#### PROPERTY OVERVIEW

Great office or retail location on Palm Bay Rd

Various sizes available

New roof and HVAC systems Parking lot resurfaced in 2022

#### **LOCATION OVERVIEW**

- 150' frontage on Palm Bay Rd. / 500' deep lot
- Accessible via westbound Palm Bay Rd. / two entrances via Pinewood Dr.
- ½ mile east of Babcock St.
- Midst of all aspects of office, retail, restaurant and residential uses
- Minutes from L3Harris Corp., DRS and Intersil plus other major employers
- 7-11 convenience store located at the SW corner, subject property wraps this corner