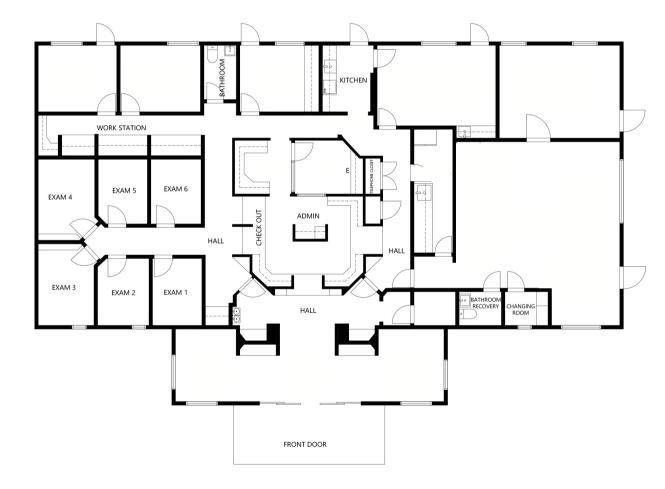

# **BUILDING LAYOUT**

FLOOR 1

"Leaders By Results"

Rob Beckner Principal Director of Office Properties (321) 863-3226 Rob@TeamLBR.com <u>CLICK FOR</u> <u>VIRTUAL TOUR</u>

Charles Duvall Office Sales & Leasing Advisor (321) 243-0857 Charles@TeamLBR.com

#### **CLINIC SIDE**

• Six (6) Large Exam Rooms

#### **PROCEDURE SIDE**

- Mimics ambulatory surgery center
- Three (3) Intake Bays and three (3) Recovery Bays
- Adjacent lab / testing room
- Dedicated bathroom and changing room
- Covered Patient Pick-up
- Large Procedure Room

#### **RECEPTION AREA**

- No touch sliding glass door
- Large, nicely finished, wired for two (2) TV's
- Reception area has a extra security features built in, including cameras and a drop down security window
- Wireless locked access to back office

#### **BUSINESS OFFICE**

- Horseshoe shaped reception/business office allows five (5) workstations including three (3) checkout stations,
- Adjacent business manager office allows full view
  of all workstations
- Dedicated air conditioned server closet
- Sound dampening panels throughout business office and nursing workstations
- HIPPA compliant trash receptacles
- Dedicated printer workstations
- Private office for supervisor with full view of admin area

#### **EXECUTIVE OFFICES**

• Three (3) Large Executive Office

#### NURSES STATIONS

• Five (5) efficient Nursing Stations with custom cabinetry

#### **CONFERENCE ROOM**

- Large Conference Room with Wet Bar
- Drop down motorized screen
- Adjacent kitchenette can accommodate fridge, dishwasher and microwave