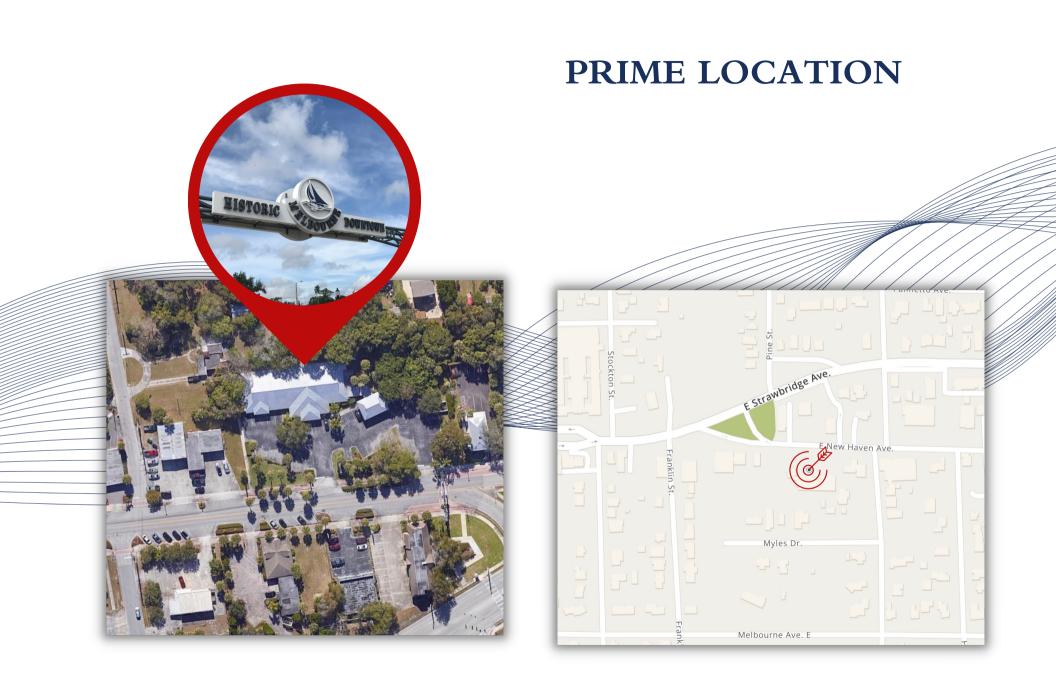

w of admin area

#### **CLINIC SIDE**

• Six (6) Large Exam Rooms

#### **PROCEDURE SIDE**

- Mimics ambulatory surgery center
- Three (3) Intake Bays and three (3) Recovery Bays
- Adjacent lab / testing room
- Dedicated bathroom and changing room
- Covered Patient Pick-up
- Large Procedure Room

#### **EXECUTIVE OFFICES**

• Three (3) Large Executive Office

#### NURSES STATIONS

• Five (5) efficient Nursing Stations with custom cabinetry

#### **CONFERENCE ROOM**

- Large Conference Room with Wet Bar
- Drop down motorized screen
- Adjacent kitchenette can accommodate fridge, dishwasher and microwave

#### **ADDITIONAL FEATURES**

- Back-up Generator
- Monument Signage Opportunities
- Generous onsite parking with luxury landscaping
- High-end cabinetry throughout allows generous storage



# **BUILDING LAYOUT**





FLOOR 1



"Leaders By Results"

Rob Beckner Principal Director of Office Properties (321) 863-3226 Rob@TeamLBR.com <u>CLICK FOR</u> <u>VIRTUAL TOUR</u>

Charles Duvall Office Sales & Leasing Advisor (321) 243-0857 Charles@TeamLBR.com