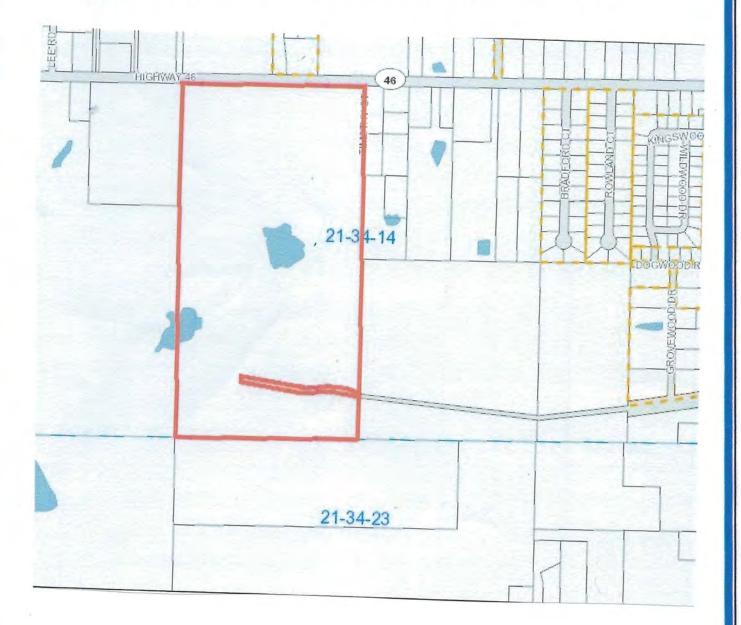

BREVARD COUNTY PROPERTY APPRAISER -78.93 Acres MOL on Highway 46 Mims, Florida 32754-

PROPER TY MANAGEMENT

ASSET MANAGEMENT

CONSULTING

DERRICK Real Estate Group, Inc. LICENSED REAL ESTATE BROKER POST OFFICE BOX 33342 • INDIALANTIC, FLORIDA 32903 Phone: 1-321-768-1999 Fax: 1-888-717-4755 mike@derrickrealestate.com

## BREVARD COUNTY PROPERTY APPRAISER -78.93 Acres MOL on Highway 46 Mims, Florida 32754-

PROPER TY MANAGEMENT

ASSET MANAGEMENT

CONSULTING

DERRICK DERRICK Real Estate Group, Inc. LICENSED REAL ESTATE BROKER POST OFFICE BOX 33342 • INDIALANTIC, FLORIDA 32903 Phone: 1-321-768-1999 Fax: 1-888-717-4755 mike@derrickrealestate.com

> COMMERCIAL RESIDENTIAL MULTI-FAMILY

MIMS VACANT AGRICULTURAL/RESIDENTIAL ZONED AU -78.93 Acres MOL on Highway 46 Mims, Florida 32754-

PROPER TY MANAGEMENT

ASSET MANAGEMENT

CONSULTING

DERRICK DERRICK Real Estate Group, Inc. LICENSED REAL ESTATE BROKER POST OFFICE BOX 33342 • INDIALANTIC, FLORIDA 32903 Phone: 1-321-768-1999 Fax: 1-888-717-4755 mike@derrickrealestate.com