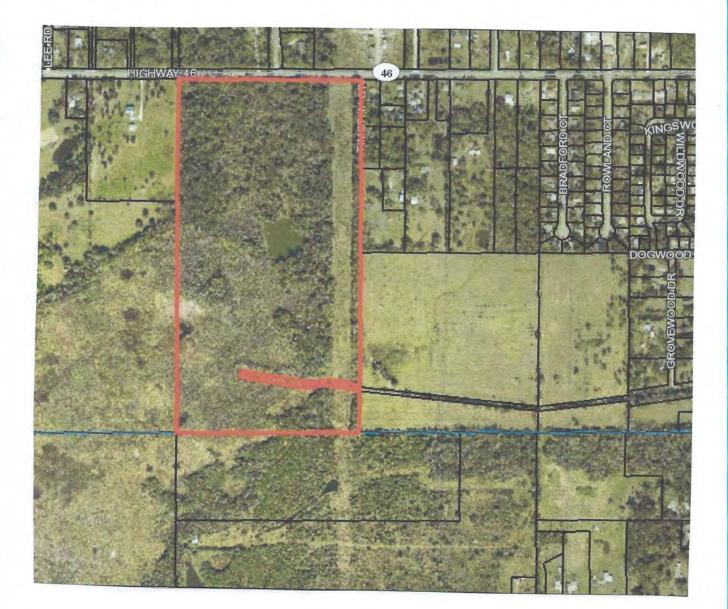

### MIMS VACANT AGRICULTURAL/RESIDENTIAL 78.93 AC-MOL

| LOCATION: | Highway 46 Mims, Florida 32754                              |
|-----------|-------------------------------------------------------------|
|           | Approx. 1.2 miles from the I-95 Overpass at Highway 46      |
|           | Almost a Quarter of Mile MOL of Road Frontage on Highway 46 |

- <u>PROPERTY:</u> The site is 78.93 MOL acres located on the South side of Highway 46 There is approx. 1345 feet MOL of frontage on Highway 46 There is approx. 2550 feet MOL of depth to the property
- UTILITIES: Brevard County-6 inch Water Main on North Side of Highway 46 and Septic Sewer

ZONING: AU-Agricultural/Residential Classification Brevard County Zoning

ACCOUNT/PARCEL ID: 2100501/21-34-14-00-500

PRICE: \$800,000. Asking Price

CONTACT: Mike or Natalie Derrick-321.768.1999 mike@derrickrealestate.com