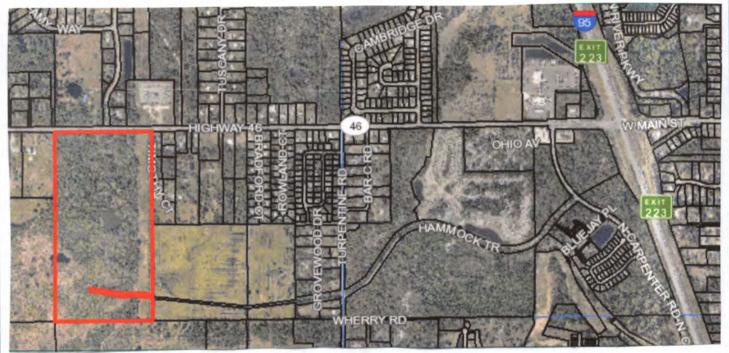

### MIMS VACANT AGRICULTURAL/RESIDENTIAL 78.93 AC-MOL

| LOCATION: | Highway 46 Mims, Florida 32754                              |
|-----------|-------------------------------------------------------------|
|           | Approx. 1.2 miles from the I-95 Overpass at Highway 46      |
|           | Almost a Quarter of Mile MOL of Road Frontage on Highway 46 |

- <u>PROPERTY:</u> The site is 78.93 MOL acres located on the South side of Highway 46 There is approx. 1345 feet MOL of frontage on Highway 46 There is approx. 2550 feet MOL of depth to the property
- UTILITIES: Brevard County-6 inch Water Main on North Side of Highway 46 and Septic Sewer

ZONING: AU-Agricultural/Residential Classification Brevard County Zoning

ACCOUNT/PARCEL ID: 2100501/21-34-14-00-500

PRICE: \$800,000. Asking Price

CONTACT: Mike or Natalie Derrick-321.768.1999 mike@derrickrealestate.com