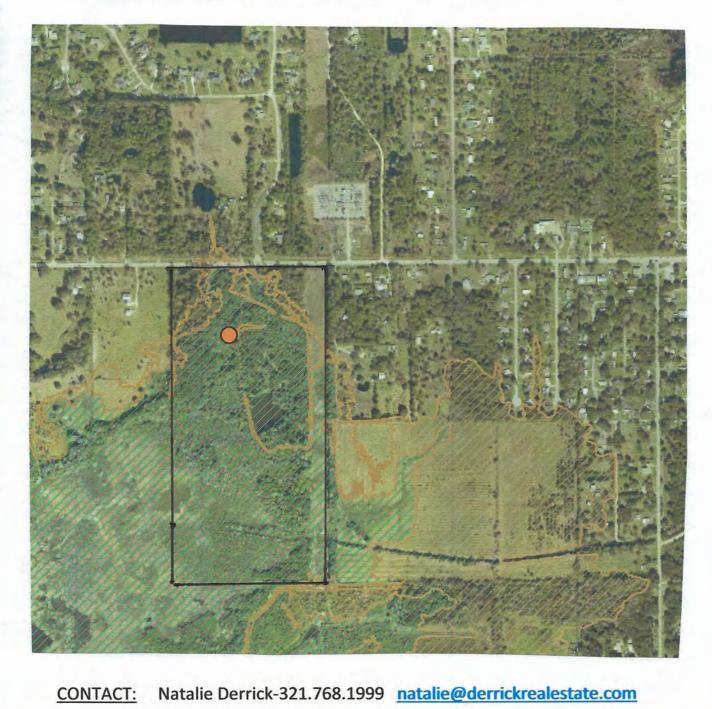

### GOOGLE MAPS -78.93 Acres MOL on Highway 46 Mims, Florida 32754-

PROPER TY MANAGEMENT

ASSET MANAGEMENT

CONSULTING

Phone: 1-321-768-1999 Fax: 1-888-717-4755 mike@derrickrealestate.com

> COMMERCIAL RESIDENTIAL MULTI-FAMILY

BREVARD COUNTY PROPERTY APPRAISER -78.93 Acres MOL on Highway 46 Mims, Florida 32754-

PROPER TY MANAGEMENT

ASSET MANAGEMENT

CONSULTING

DERRICK Real Estate Group, Inc. LICENSED REAL ESTATE BROKER POST OFFICE BOX 33342 • INDIALANTIC, FLORIDA 32903 Phone: 1-321-768-1999 Fax: 1-888-717-4755 mike@derrickrealestate.com