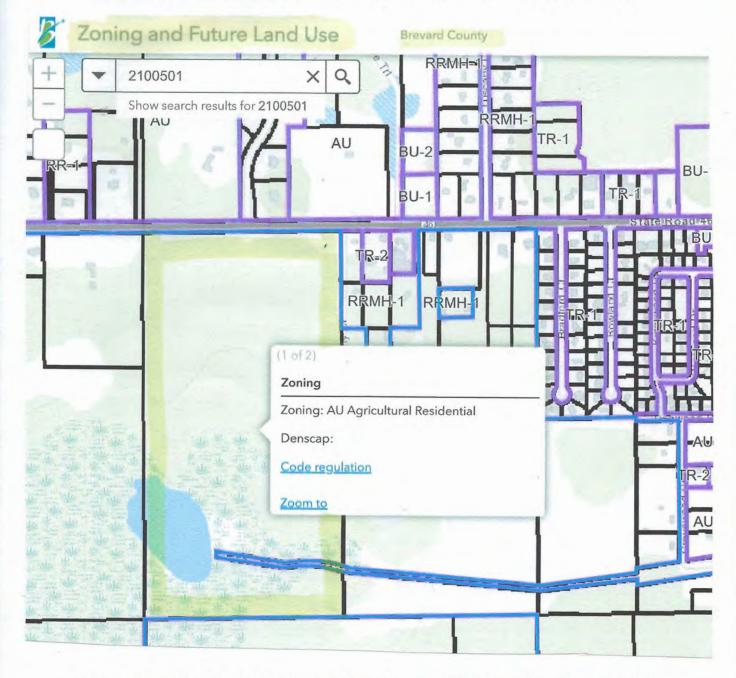

ZONING: AU-Agricultural/Residential Classification Brevard County Zoning

ACCOUNT/PARCEL ID: 2100501/21-34-14-00-500

PRICE: \$800,000. Asking Price

CONTACT: Mike or Natalie Derrick-321.768.1999 mike@derrickrealestate.com