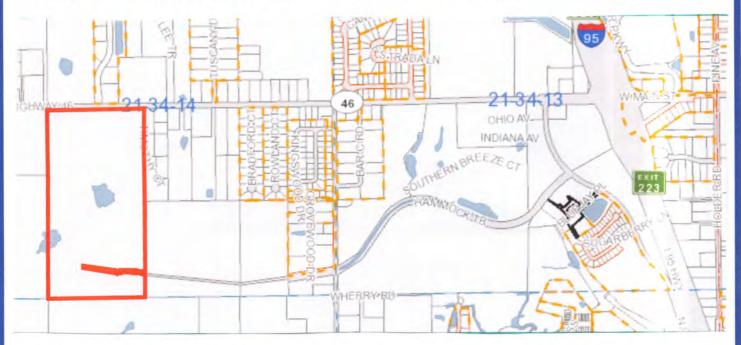

BREVARD COUNTY PROPERTY APPRAISER -78.93 Acres MOL on Highway 46 Mims, Florida 32754-

PROPER TY MANAGEMENT

ASSET MANAGEMENT

CONSULTING

DERRICK Real Estate Group, Inc. LICENSED REAL ESTATE BROKER POST OFFICE BOX 33342 • INDIALANTIC, FLORIDA 32903 Phone: 1-321-768-1999 Fax: 1-888-717-4755 mike@derrickrealestate.com

## BREVARD COUNTY PROPERTY APPRAISER -78.93 Acres MOL on Highway 46 Mims, Florida 32754-

PROPER TY MANAGEMENT

ASSET MANAGEMENT

CONSULTING

DERRICK DERRICK Real Estate Group, Inc. LICENSED REAL ESTATE BROKER POST OFFICE BOX 33342 • INDIALANTIC, FLORIDA 32903 Phone: 1-321-768-1999 Fax: 1-888-717-4755 mike@derrickrealestate.com

> COMMERCIAL RESIDENTIAL MULTI-FAMILY

MIMS VACANT AGRICULTURAL/RESIDENTIAL ZONED AU -78.93 Acres MOL on Highway 46 Mims, Florida 32754-

PROPER TY MANAGEMENT

ASSET MANAGEMENT

CONSULTING

DERRICK DERRICK Real Estate Group, Inc. LICENSED REAL ESTATE BROKER POST OFFICE BOX 33342 • INDIALANTIC, FLORIDA 32903 Phone: 1-321-768-1999 Fax: 1-888-717-4755 mike@derrickrealestate.com