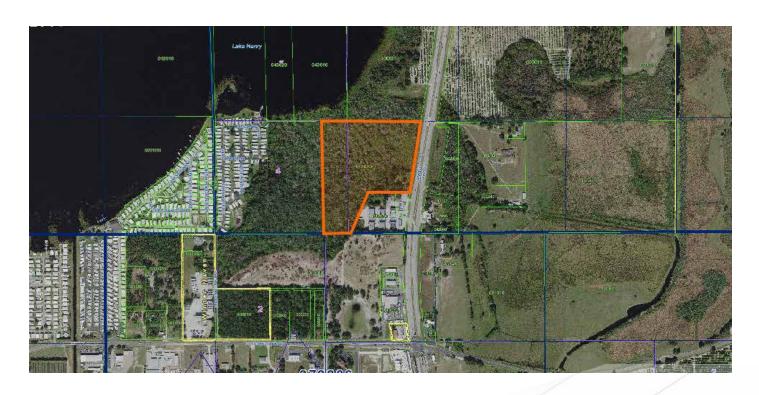

## PROPERTY OVERVIEW

Don't miss out on this 27+/- acre parcel located directly off Highway 27 in Haines City! This huge parcel only has 0.94+/- acres usable. Mostly any commercial/retail business can go here. Please confirm with the county's planning & zoning dept to verify your use. With being located so close to the interesection of Scenic Dr & S US Hwy 27, the amount of driving traffic is atronomical! Perfect space to build your own building!

## **MAP OVERVIEWS**