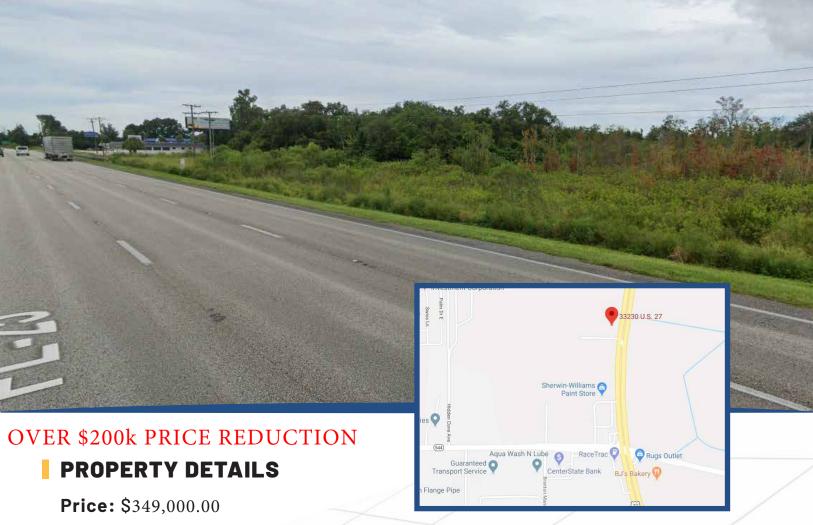

## PROPERTY OVERVIEW

Don't miss out on this 27+/- acre parcel located directly off Highway 27 in Haines City! This huge parcel only has 0.94+/- acres usable. Mostly any commercial/retail business can go here. Please confirm with the county's planning & zoning dept to verify your use. With being located so close to the interesection of Scenic Dr & S US Hwy 27, the amount of driving traffic is atronomical! Perfect space to build your own building!

## **MAP OVERVIEWS**