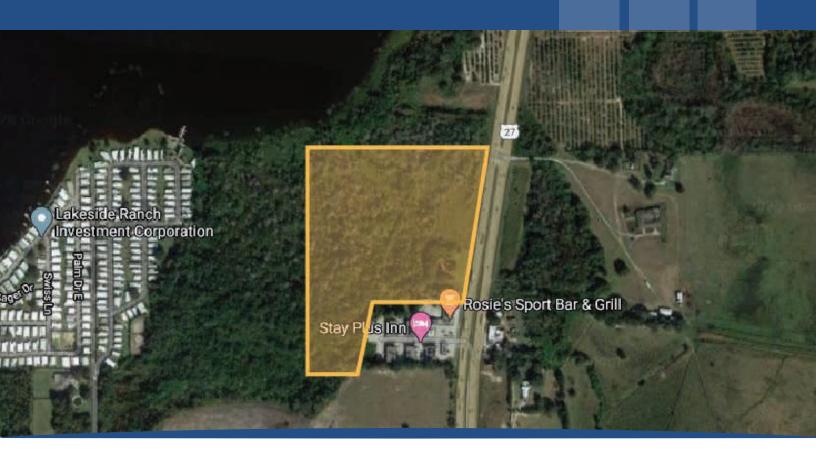

## HIGHLIGHTS

- 0.94 acres usable
- 900' of frontage on Hwy 27
- Approved for retail/commercial

## PROPERTY OVERVIEW

Don't miss out on this 27+/- acre parcel located directly off Highway 27 in Haines City! This huge parcel only has 0.94+/- acres usable. Mostly any commercial/retail business can go here. Please confirm with the county's planning & zoning dept to verify your use. With being located so close to the interesection of Scenic Dr & S US Hwy 27, the amount of driving traffic is atronomical! Perfect space to build your own building!

## **MAP OVERVIEWS**