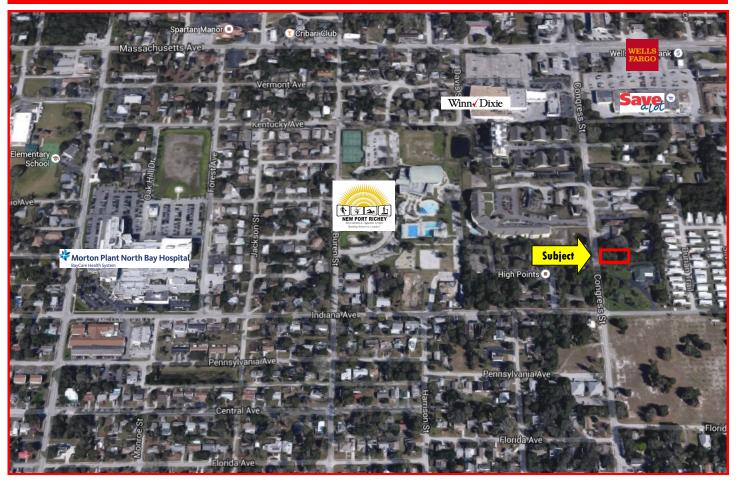

## PROPERTY HIGHLIGHTS

- Vacant parcel within city limits
- Located between Massachusetts & Indiana
- Situated in a corridor of office properties
- 50 feet of frontage on Congress Street
- 7,500 total square feet of land
- Partially wooded, high and dry lot
- Zoning: Commercial
- Ideal location for professional office and commercial use