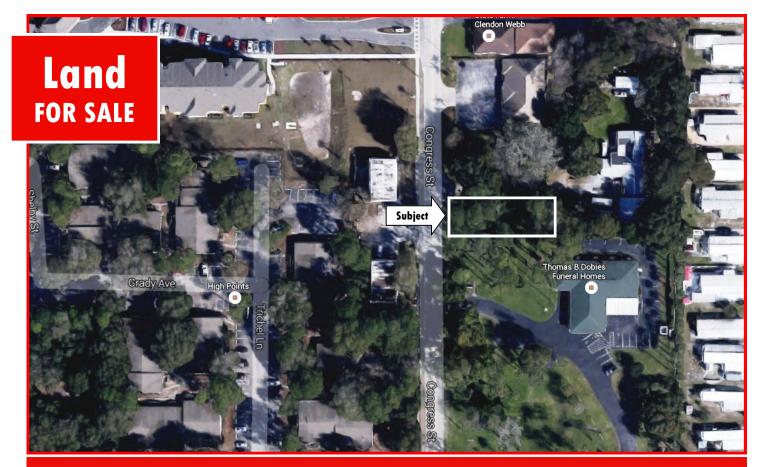

## PROPERTY HIGHLIGHTS

- Vacant parcel within city limits
- Located between Massachusetts & Indiana
- Situated in a corridor of office properties
- 50 feet of frontage on Congress Street
- 7,500 total square feet of land
- Partially wooded, high and dry lot
- Zoning: Commercial
- Ideal location for professional office and commercial use