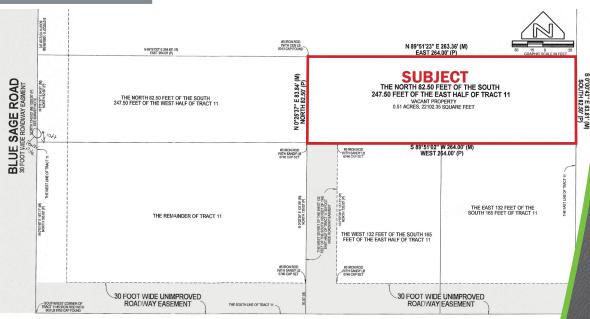

### SURVEY

on Brantley Blvd, to north on Blue Sage Drive

**ZONING:** A - Agriculture | RFMUO-NBMO-NEUTRAL (Rural Fringe Mixed Use

Overlay-North Belle Meade Overlay District)

**UTILITIES:** Well & Septic

**RE TAXES:** \$104.64 (2022)