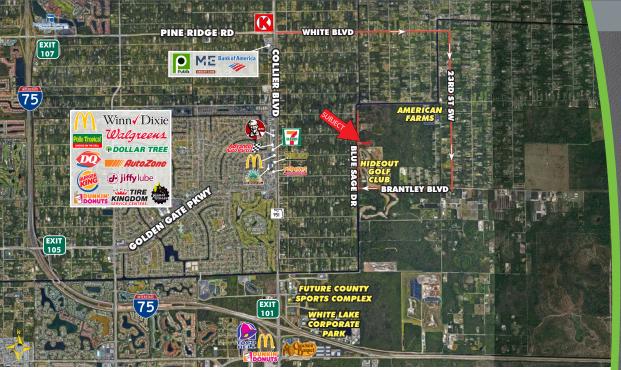

## FOR SALE

GREAT LAND INVESTMENT OPPORTUNITY

STATE OF THE STATE OF

PRICE: \$70,000

**SIZE:**  $0.50\pm \text{Acre} (82.5'\pm \times 264'\pm)$ 

**LOCATION:** From Collier Blvd, east on White Blvd to south on 23<sup>rd</sup> Street SW, to west

on Brantley Blvd, to north on Blue Sage Drive

**ZONING:** A - Agriculture | RFMUO-NBMO-NEUTRAL (Rural Fringe Mixed Use

Overlay-North Belle Meade Overlay District)

**UTILITIES:** Well & Septic

**RE TAXES:** \$104.64 (2022)

#### 0.50± ACRE HOMESITE

0.50± acre homesite in private secluded area of Golden Gate Estates, just north of the 105-acre Hideout Golf Course, overlooking 70 acres of Collier County owned land. This is your opportunity to own a piece of unspoiled Florida wilderness in a rural location near everything Southwest Florida has to offer. This wooded lot offers the ultimate privacy, yet it is approximately 6 miles from restaurants, shopping, groceries and other local amenities, and less than 10 miles from I-75.

Adjacent 6 lots may also be available.

CONTACT

FRED KERMANI, CCIM, AIA
Partner

239.659.4960

Fred.Kermani@CREConsultants.com www.CREConsultants.com/FredKermani

12140 Carissa Commerce Ct, Suite 102 Fort Myers, FL 33966