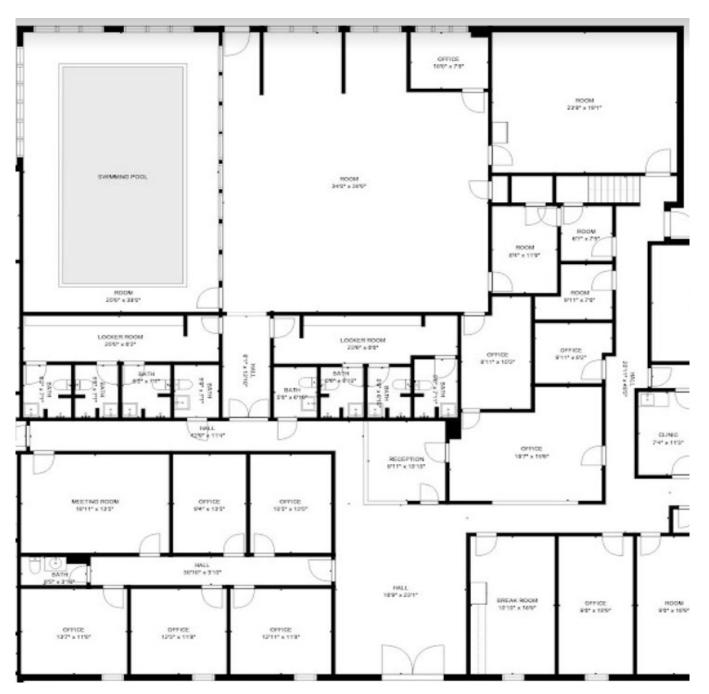

Current Configuration: Nine Exam Rooms, Five Consultation Rooms, Five Office Spaces, Six Bathrooms, Lobby/Waiting Room, Plenty of Storage, Dedicated Entrance

Current Configuration: Indoor \_\_\_ x \_\_\_ Pool, Fitness Facility, PT Space, Two Locker Rooms, Reception/Waiting Room, Six Offices, Conference Room, Three Flex Rooms, Dedicated Entrance