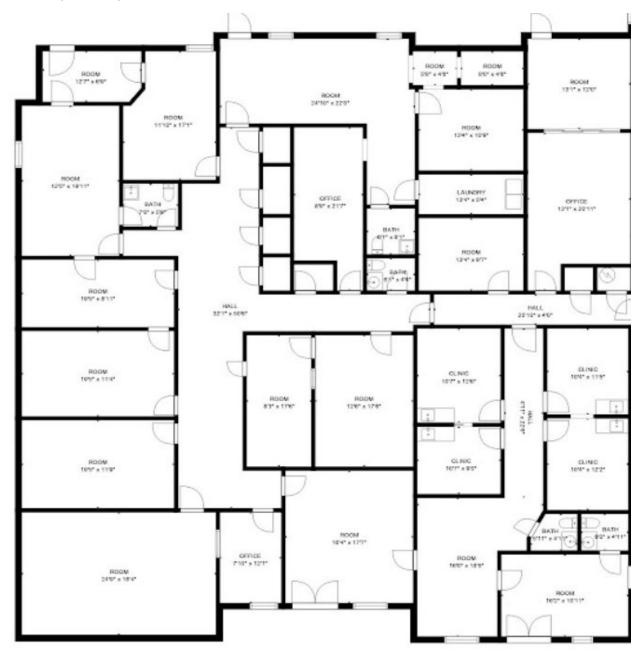

Current Configuration: 24.9" x 16.4" Copper Top MRI, Two Additional X-ray or Diagnostic Equipment Rooms, Three Offices, Reception/Waiting Room, Five Bathrooms, Fourteen Flex Rooms, Four Room Clinic Set Up, Laundry Room, Dedicated Entrance