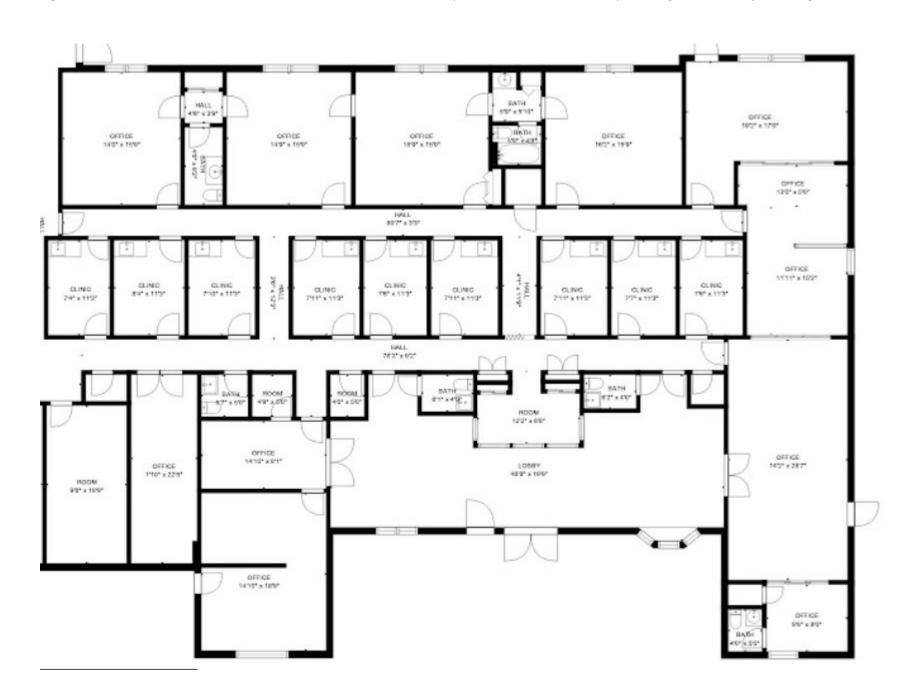

Current Configuration: Nine Exam Rooms, Five Consultation Rooms, Five Office Spaces, Six Bathrooms, Lobby/Waiting Room, Plenty of Storage, Dedicated Entrance

Current Configuration: Indoor \_\_\_ x \_\_\_ Pool, Fitness Facility, PT Space, Two Locker Rooms, Reception/Waiting Room, Six Offices, Conference Room, Three Flex Rooms, Dedicated Entrance