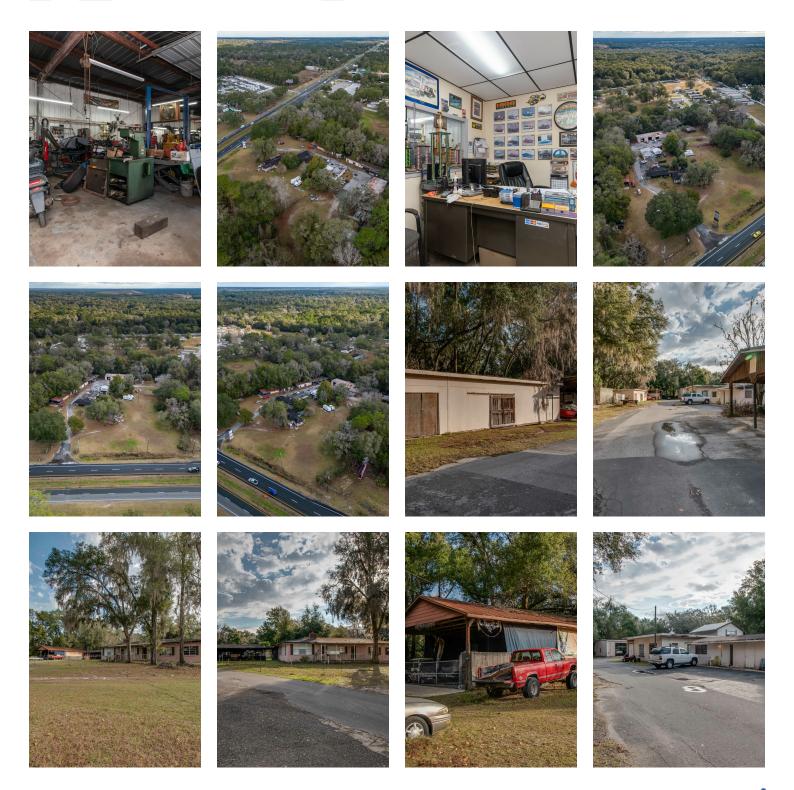

|

Traffic Count Street:

31,500



FOR MORE INFORMATION CONTACT: Erin Freel | Agent | 813.478.1735 | erin@erinfreel.com

BOYD REAL ESTATE, LLC | 1720 SE 16th Ave #200, Ocala, FL 34471 | 352.861.2248 | boydrealestategroup.com

This information has been obtained from sources believed reliable. We have not verified it and make no guarantee, warranty or representation about it. Any projections, opinions, assumptions or estimates used are for example only and do not represent the current or future performance of the property.

7461 S HWY 441, OCALA, FL 34480

#### ADDITIONAL PHOTOS

### LAND FOR SALE





BOYD REAL ESTATE, LLC | 1720 SE 16th Ave #200, Ocala, FL 34471 | 352.861.2248 | boydrealestategroup.com

7461 S HWY 441, OCALA, FL 34480

#### LOCATION MAP

LAND FOR SALE







BOYD REAL ESTATE, LLC | 1720 SE 16th Ave #200, Ocala, FL 34471 | 352.861.2248 | boydrealestategroup.com

7461 S HWY 441, OCALA, FL 34480

#### DEMOGRAPHICS MAP & REPORT

### LAND FOR SALE



| POPULATION           | 1 MILE | 3 MILES | 5 MILES |
|----------------------|--------|---------|---------|
| Total Population     | 865    | 9,405   | 39,287  |
| Average Age          | 43.6   | 40.7    | 41.1    |
| Average Age (Male)   | 35.6   | 35.1    | 37.2    |
| Average Age (Female) | 45.6   | 42.6    | 42.8    |

| HOUSEHOLDS & INCOME | 1 MILE    | 3 MILES   | 5 MILES   |
|---------------------|-----------|-------