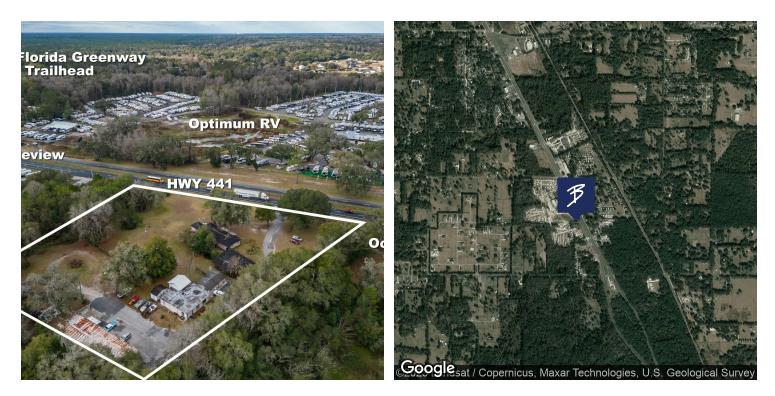

7461 S HWY 441, OCALA, FL 34480

### EXECUTIVE SUMMARY

### LAND FOR SALE

| OFFERING SUMMARY |           | PROPERTY OVERVIEW                                                                                                                                                                                                                                                                                                                                                                                     |
|------------------|-----------|-------------------------------------------------------------------------------------------------------------------------------------------------------------------------------------------------------------------------------------------------------------------------------------------------------------------------------------------------------------------------------------------------------|
| Sale Price:      | \$650,000 | Highly desirable B4 and M2 zoning on this 4.4 acre commercial property located directly on Hwy 441/US 301 between Belleview and Ocala. The average daily traffic count is 31,500. This property is priced to sell and within 1 mile of the Greenway Trail. The property includes 5 plus buildings, including residential, automotive garage, storage and office. There are currently multiple tenants |
| Lot Size:        |           | using the property that are month to month that can relocate or stay. Appraisal completed February 2023, priced to sell. The nearby Greenway trail hosts more than 300 miles of trails of all types —hiking, mountain biking, equestrian and paved multi-use.                                                                                                                                         |
| Zoning:          | B-4, M-2  | PROPERTY HIGHLIGHTS                                                                                                                                                                                                                                                                                                                                                                                   |
|                  |           | Desirable B4 and M2 zoning                                                                                                                                                                                                                                                                                                                                                                            |
|                  |           | • 31,500 average daily traffic count on Hwy 441                                                                                                                                                                                                                                                                                                                                                       |
| Market:          | Ocala MSA | • 1 mile from Greenway                                                                                                                                                                                                                                                                                                                                                                                |