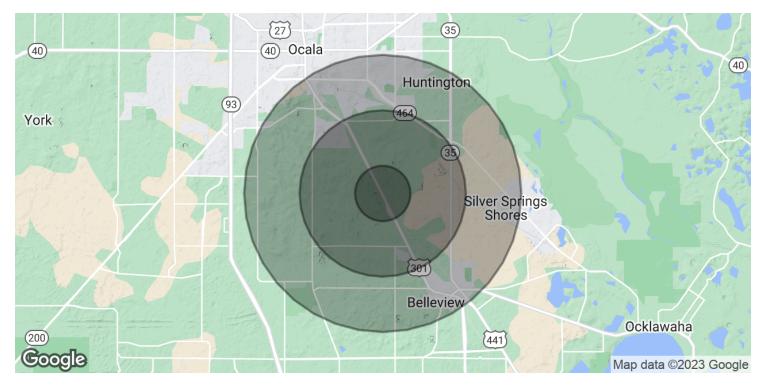

#### DEMOGRAPHICS MAP & REPORT

### LAND FOR SALE

| POPULATION           | 1 MILE | 3 MILES | 5 MILES |
|----------------------|--------|---------|---------|
| Total Population     | 865    | 9,405   | 39,287  |
| Average Age          | 43.6   | 40.7    | 41.1    |
| Average Age (Male)   | 35.6   | 35.1    | 37.2    |
| Average Age (Female) | 45.6   | 42.6    | 42.8    |

| HOUSEHOLDS & INCOME | 1 MILE    | 3 MILES   | 5 MILES   |
|---------------------|-----------|-----------|-----------|
| Total Households    | 410       | 4,217     | 15,665    |
| # of Persons per HH | 2.1       | 2.2       | 2.5       |
| Average HH Income   | \$48,496  | \$56,334  | \$50,287  |
| Average House Value | \$111,690 | \$139,653 | \$135,505 |