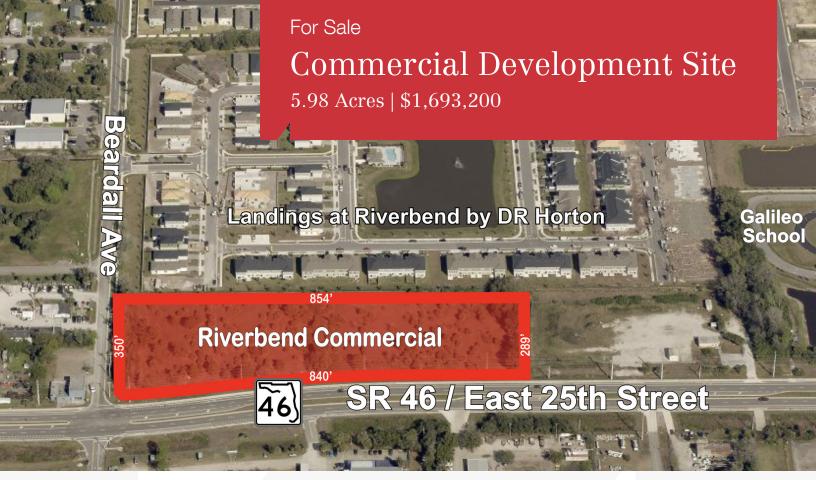

## Property Highlights

- 5.98± acre commercial site in ideal location at the corner of SR 46 and Beardall Avenue
- Just west of Lake Mary Blvd; directly across from Orlando Sanford International Airport - "The Gateway to Seminole County"
- · Preliminary site plan allows for 4 outparcels; plans available
- 840 feet of frontage on SR 46; 350 feet of frontage on Beardall Avenue; access from both roads
- Immediately in front of KB Homes Riverbend development
- West of the under construction Publix-anchored Kings Crossing Shopping Center with WaWa and adjacent apartments
- · Great location for retail center, quick service restaurant, dollar store or drug store
- Walking distance to Galileo School for Gifted Learning; 1.3 miles from Millenium Middle and Midway Elementary
- Over 4,000 new homes under development in the immediate area
- Zoning: C-3 (City of Sanford)

Sale Price: \$1,693,200

Well Priced: \$6.50/SF | \$283,143/Acre

For more information

Paul P. Partyka, CCIM, MiCP, CIPS

O: 407 341 0805 ppartyka@realvest.com

| Population                           | 2 Miles          | 3 Miles          | 5 Miles           |  |
|--------------------------------------|------------------|------------------|-------------------|--|
| TOTAL POPULATION                     | 7,429            | 19,214           | 53,857            |  |
| MEDIAN AGE                           | 36.8             | 37.7             | 37.7              |  |
| MEDIAN AGE (MALE)                    | 37.2             | 37.0             | 36.1              |  |
| MEDIAN AGE (FEMALE)                  | 37.1             | 38.5             | 38.9              |  |
|                                      |                  |                  |                   |  |
|                                      |                  |                  |                   |  |
| Households & Income                  | 2 Miles          | 3 Miles          | 5 Miles           |  |
| Households & Income TOTAL HOUSEHOLDS | 2 Miles<br>2,646 | 3 Miles<br>7,348 | 5 Miles<br>21,986 |  |
|                                      |                  |                  |                   |  |
| TOTAL HOUSEHOLDS                     | 2,646            | 7,348            | 21,986            |  |
| TOTAL HOUSEHOLDS # OF PERSONS PER HH | 2,646<br>2.8     | 7,348<br>2.6     | 21,986<br>2.4     |  |