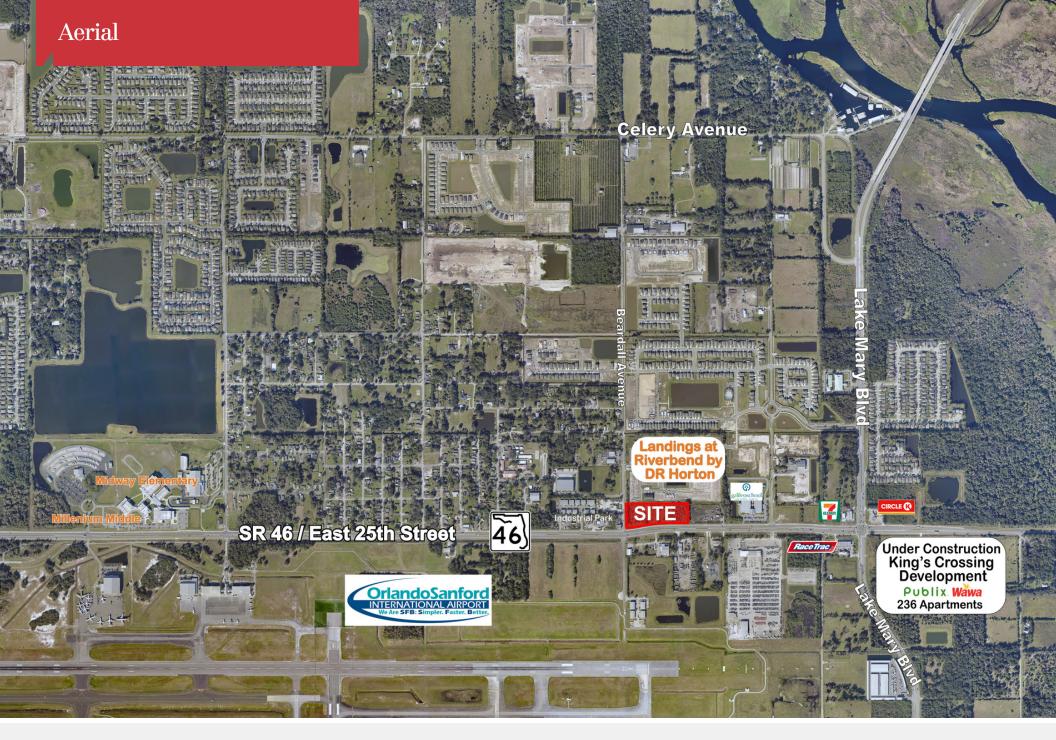

## Property Highlights

- 5.98± acre commercial site in ideal location at the corner of SR 46 and Beardall Avenue
- Just west of Lake Mary Blvd; directly across from Orlando Sanford International Airport - "The Gateway to Seminole County"
- · Preliminary site plan allows for 4 outparcels; plans available
- 840 feet of frontage on SR 46; 350 feet of frontage on Beardall Avenue; access from both roads
- Immediately in front of KB Homes Riverbend development
- West of the under construction Publix-anchored Kings Crossing Shopping Center with WaWa and adjacent apartments
- · Great location for retail center, quick service restaurant, dollar store or drug store
- Walking distance to Galileo School for Gifted Learning; 1.3 miles from Millenium Middle and Midway Elementary
- Over 4,000 new homes under development in the immediate area
- Zoning: C-3 (City of Sanford)