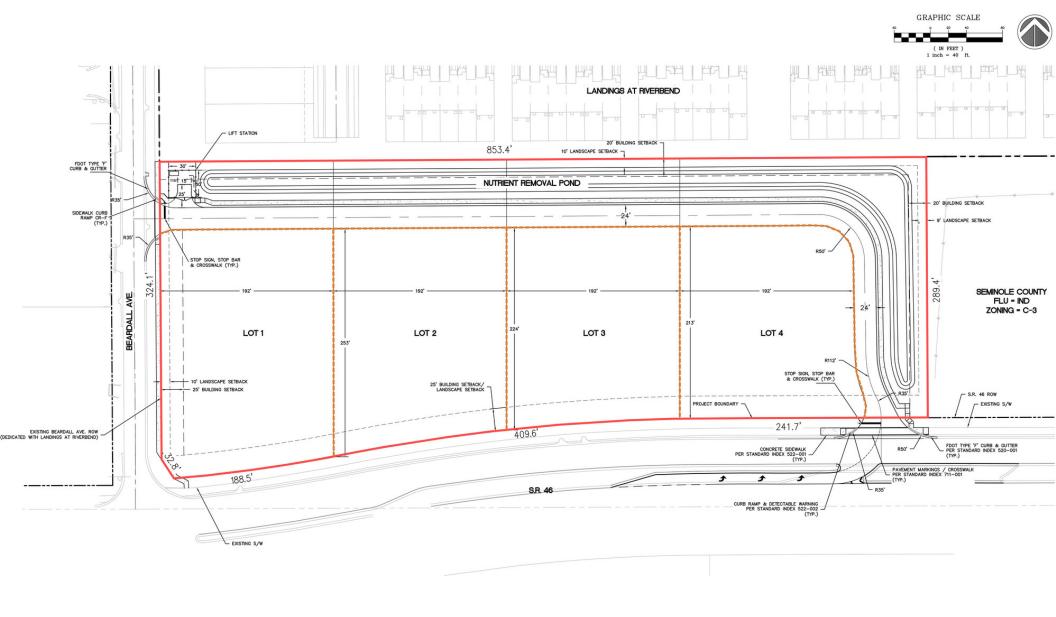

## Property Highlights

- 5.98± acre commercial site in ideal location at the corner of SR 46 and Beardall Avenue
- Just west of Lake Mary Blvd; directly across from Orlando Sanford International Airport - "The Gateway to Seminole County"
- · Preliminary site plan allows for 4 outparcels; plans available
- 840 feet of frontage on SR 46; 350 feet of frontage on Beardall Avenue; access from both roads
- Immediately in front of KB Homes Riverbend development
- West of the under construction Publix-anchored Kings Crossing Shopping Center with WaWa and adjacent apartments
- · Great location for retail center, quick service restaurant, dollar store or drug store
- Walking distance to Galileo School for Gifted Learning; 1.3 miles from Millenium Middle and Midway Elementary
- Over 4,000 new homes under development in the immediate area
- Zoning: C-3 (City of Sanford)