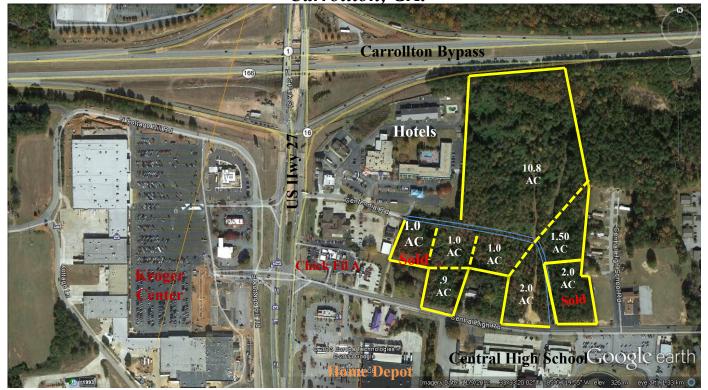

## Large Mixed Use Parcel South Park Retail Corridor Carrollton, GA.

## For Sale

- 17 +/- acres of mixed use, zoned commercial and industrial in the busy South Park retail corridor
- Inside city with water and sanitary sewer at curb
- Walking distance to shopping, grocery, restaurants, urgent care and churches
- New street (Centennial Rd.) finished with storm and utilities in place
- Several pad ready retail sites with one large (10+ acres) residential tract
- Senior housing is probably highest and best use for large tract
- Two commercial pads front Central High Road
- Property backs up to Carrollton bypass and has easy access
- Tanner Medical Center less than a mile away
- Good topo with no water or rock issues
- Great traffic, visibility and synergy
- Price varies with acreage