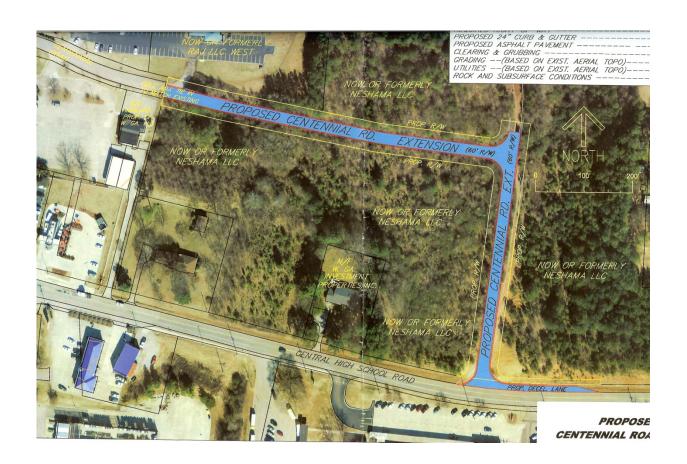

## For Sale

- 17 +/- acres of mixed use, zoned commercial and industrial in the busy South Park retail corridor
- Inside city with water and sanitary sewer at curb
- Walking distance to shopping, grocery, restaurants, urgent care and churches
- New street (Centennial Rd.) finished with storm and utilities in place
- Several pad ready retail sites with one large (10+ acres) residential tract
- Senior housing is probably highest and best use for large tract
- Two commercial pads front Central High Road
- Property backs up to Carrollton bypass and has easy access
- Tanner Medical Center less than a mile away
- Good topo with no water or rock issues
- Great traffic, visibility and synergy
- Price varies with acreage