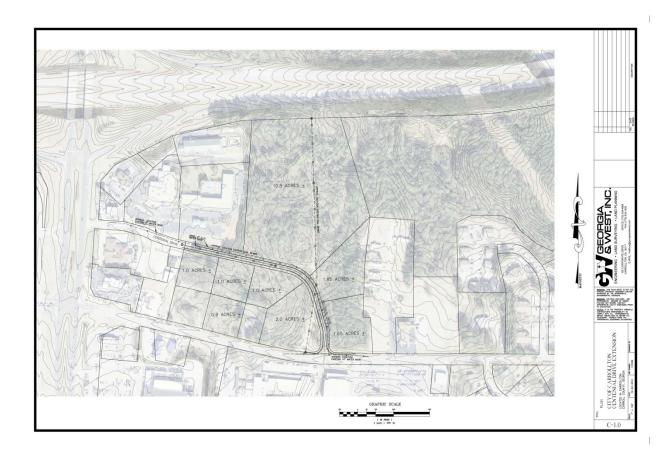

## For Sale

- 17 +/- acres of mixed use, zoned commercial and industrial in the busy South Park retail corridor
- Inside city with water and sanitary sewer at curb
- Walking distance to shopping, grocery, restaurants, urgent care and churches
- New street (Centennial Rd.) finished with storm and utilities in place
- Several pad ready retail sites with one large (10+ acres) residential tract
- Senior housing is probably highest and best use for large tract
- Two commercial pads front Central High Road
- Property backs up to Carrollton bypass and has easy access
- Tanner Medical Center less than a mile away
- Good topo with no water or rock issues
- Great traffic, visibility and synergy
- Price varies with acreage