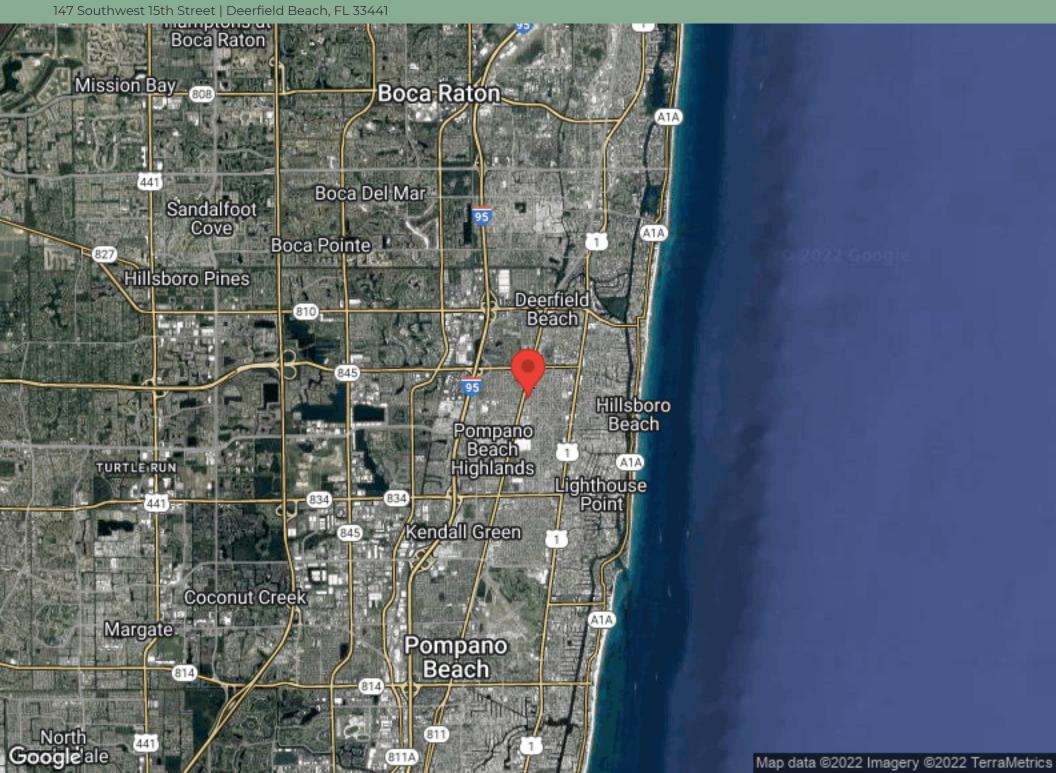

foot lot, 167-195 SW 15th Street is situated on a 18,707 square foot lot. Both the building are concrete block and stucco. According to public records 147-165 SW 15th was built in 1967 and 167-195 SW 15th Street was built in 1968.

Both buildings contain 7,000 square feet of leasable area for a combined total of 14,000 sq. ft. The property is leased to local tenants on short term monthly leases.

## **Location Overview**

Deerfield Beach is a city in Broward County, Florida, United States, just south of the Palm Beach County line. The city is named for the numerous deer that once roamed the area. As of the 2020 census, the population was 86,859



# Z S E C T

# Photos

## **PROPERTY PHOTOS**

Cahill

147 Southwest 15th Street | Deerfield Beach, FL 33441













# Z S E C T

# Maps



Cahill 147 Southwest 15th Street | Deerfield Beach, FL 33441





### **Investment Summary**

| investment Summary |                             |
|--------------------|-----------------------------|
| Price              | \$3,200,000                 |
| Year Built         | 1968                        |
| Tenants            | 1                           |
| RSF                | 14,000                      |
| Price/RSF          | \$228.57                    |
| Lot Size           | 36,423 sf                   |
| Floors             | 1                           |
| APN                | 484212210240 & 484212210210 |
| Cap Rate           | 3.01%                       |
| Market Cap Rate    | 6.72%                       |
|                    |                             |

### Tenant Ann