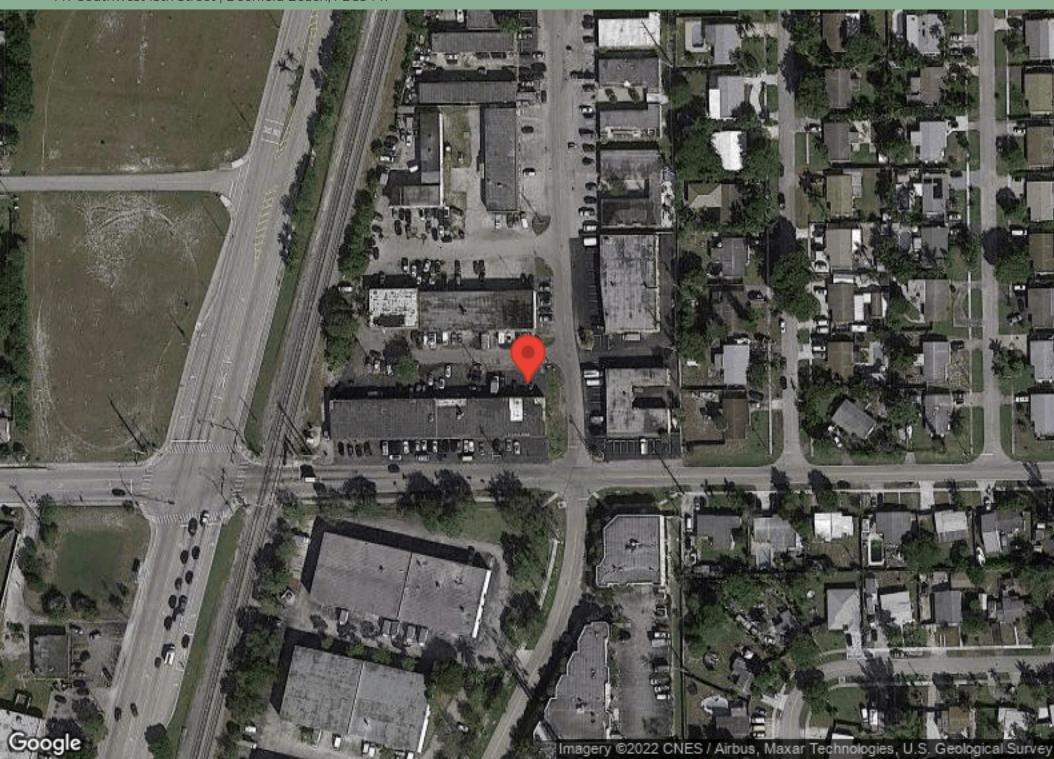

foot lot. Both the building are concrete block and stucco. According to public records 147-165 SW 15th was built in 1967 and 167-195 SW 15th Street was built in 1968.

Both buildings contain 7,000 square feet of leasable area for a combined total of 14,000 sq. ft. The property is leased to local tenants on short term monthly leases.

## **Location Overview**

Deerfield Beach is a city in Broward County, Florida, United States, just south of the Palm Beach County line. The city is named for the numerous deer that once roamed the area. As of the 2020 census, the population was 86,859



# Z S E C T

# Photos

## **PROPERTY PHOTOS**

Cahill

147 Southwest 15th Street | Deerfield Beach, FL 33441













# Z S E C T

# Maps



Cahill 147 Southwest 15th Street | Deerfield Beach, FL 33441





### **Investment Summary**

| investment Summary |                             |
|--------------------|-----------------------------|
| Price              | \$3,200,000                 |
| Year Built         | 1968                        |
| Tenants            | 1                           |
| RSF                | 14,000                      |
| Price/RSF          | \$228.57                    |
| Lot Size           | 36,423 sf                   |
| Floors             | 1                           |
| APN                | 484212210240 & 484212210210 |
| Cap Rate           | 3.01%                       |
| Market Cap Rate    | 6.72%                       |
|                    |                             |

### Tenant Annual Scheduled Income

| Teriant Amidal Scheduled income |