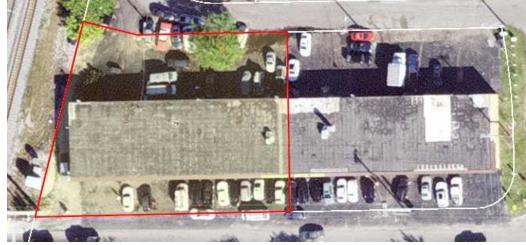

ated on a 17,716 square foot lot, 167-195 SW 15th Street is situated on a 18,707 square foot lot. Both the building are concrete block and stucco. According to public records 147-165 SW 15th was built in 1967 and 167-195 SW 15th Street was built in 1968.

Both buildings contain 7,000 square feet of leasable area for a combined total of 14,000 sq. ft. The property is leased to local tenants on short term monthly leases.

## **Location Overview**

Deerfield Beach is a city in Broward County, Florida, United States, just south of the Palm Beach County line. The city is named for the numerous deer that once roamed the area. As of the 2020 census, the population was 86,859



# Z S E C T

# Photos

## **PROPERTY PHOTOS**

Cahill

147 Southwest 15th Street | Deerfield Beach, FL 33441













# Z S E C T

# Maps



Cahill 147 Southwest 15th Street | Deerfield Beach, FL 33441





### **Investment Summary**

| investment Summary |                             |
|--------------------|-----------------------------|
| Price              | \$3,200,000                 |
| Year Built         | 1968                        |
| Tenants            | 1                           |
| RSF                | 14,000                      |
| Price/RSF          | \$228.57                    |
| Lot Size           | 36,423 sf                   |
| Floors             | 1                           |
| APN                | 484212210240 & 484212210210 |
| Cap Rate           | 3.01%                       |
| Market Cap Rate    | 6.72%                       |
|                    |