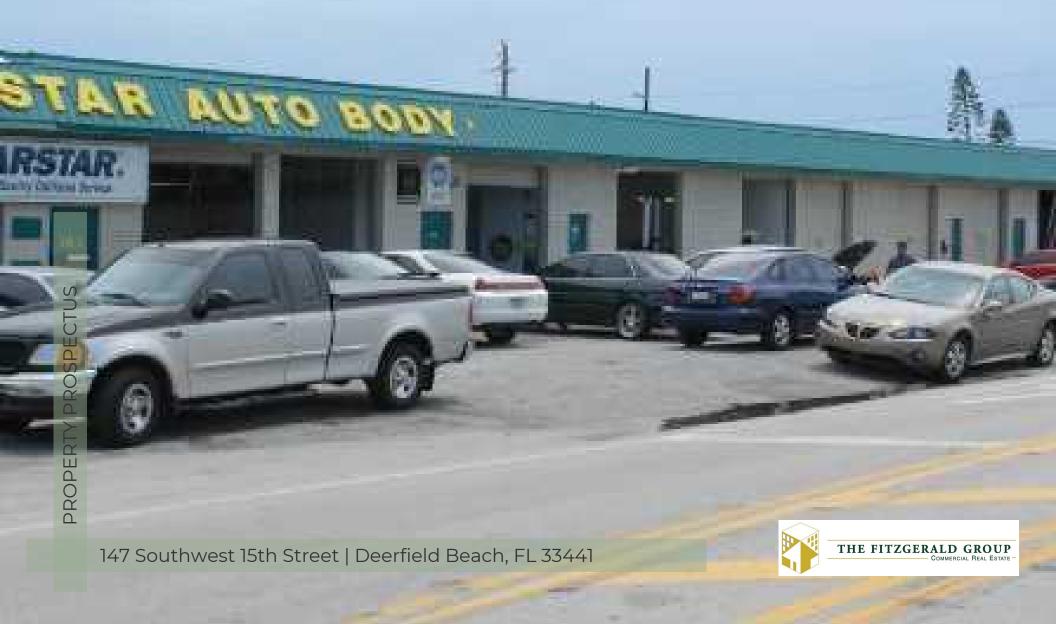

## **Property Overview**

The subject property consists of two conjoined buildings and lots. The street address for the first building is 147-165 SW 15th Street Deerfield Beach and the second building I s167-195 SW 15th Street Deerfield Beach.

147-165 is situated on a 17,716 square foot lot, 167-195 SW 15th Street is situated on a 18,707 square foot lot. Both the building are concrete block and stucco. According to public records 147-165 SW 15th was built in 1967 and 167-195 SW 15th Street was built in 1968.

Both buildings contain 7,000 square feet of leasable area for a combined total of 14,000 sq. ft. The property is leased to local tenants on short term monthly leases.

## **PROPERTY PHOTOS**

Cahill

147 Southwest 15th Street | Deerfield Beach, FL 33441