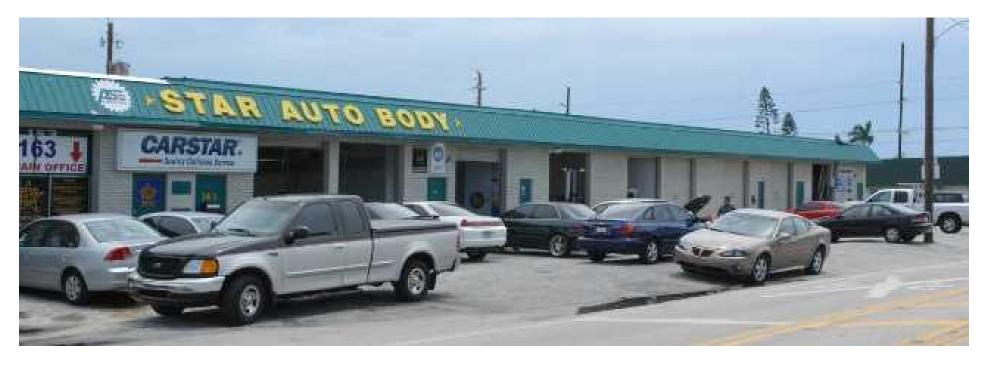

## **Property Overview**

The subject property consists of two conjoined buildings and lots. The street address for the first building is 147-165 SW 15th Street Deerfield Beach and the second building I s167-195 SW 15th Street Deerfield Beach.

147-165 is situated on a 17,716 square foot lot, 167-195 SW 15th Street is situated on a 18,707 square foot lot. Both the building are concrete block and stucco. According to public records 147-165 SW 15th was built in 1967 and 167-195 SW 15th Street was built in 1968.

Both buildings contain 7,000 square feet of leasable area for a combined total of 14,000 sq. ft. The property is leased to local tenants on short term monthly leases.

## **PROPERTY PHOTOS**

Cahill

147 Southwest 15th Street | Deerfield Beach, FL 33441