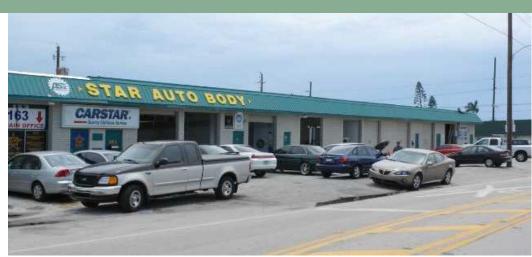

## **Property Overview**

The subject property consists of two conjoined buildings and lots. The street address for the first building is 147-165 SW 15th Street Deerfield Beach and the second building I s167-195 SW 15th Street Deerfield Beach.

147-165 is situated on a 17,716 square foot lot, 167-195 SW 15th Street is situated on a 18,707 square foot lot. Both the building are concrete block and stucco. According to public records 147-165 SW 15th was built in 1967 and 167-195 SW 15th Street was built in 1968.

Both buildings contain 7,000 square feet of leasable area for a combined total of 14,000 sq. ft. The property is leased to local tenants on short term monthly leases.

## **PROPERTY PHOTOS**

Cahill

147 Southwest 15th Street | Deerfield Beach, FL 33441