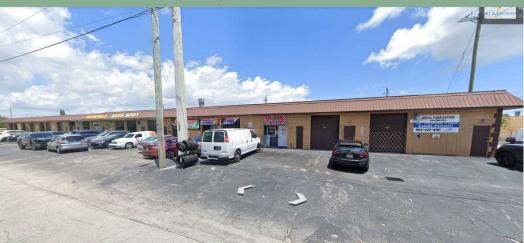

## **Property Overview**

The subject property consists of two conjoined buildings and lots. The street address for the first building is 147-165 SW 15th Street Deerfield Beach and the second building I s167-195 SW 15th Street Deerfield Beach.

147-165 is situated on a 17,716 square foot lot, 167-195 SW 15th Street is situated on a 18,707 square foot lot. Both the building are concrete block and stucco. According to public records 147-165 SW 15th was built in 1967 and 167-195 SW 15th Street was built in 1968.

Both buildings contain 7,000 square feet of leasable area for a combined total of 14,000 sq. ft. The property is leased to local tenants on short term monthly leases.

## **PROPERTY PHOTOS**

Cahill

147 Southwest 15th Street | Deerfield Beach, FL 33441