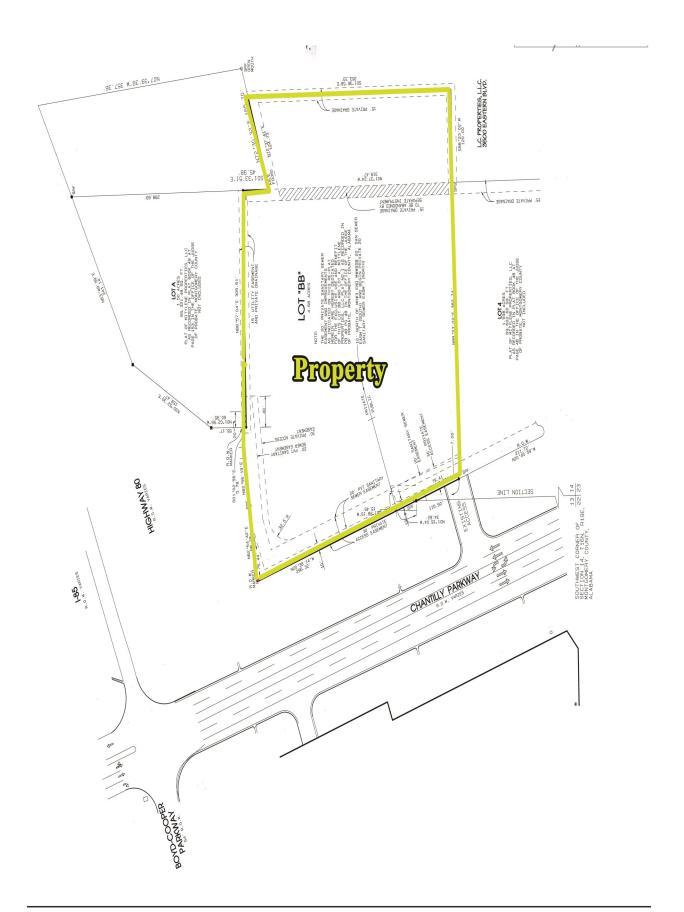

## PRICED TO SELL!

+/- 4.67 Acre parcel fronting Chantilly Parkway at Exit 11, I-85. PRICED AS AN ENTIRE PARCEL. Excellent location for retail, hotel and restaurant use. Zoned B-2 (General Business). Contact John Stanley, CCIM, for more information at (334) 271-2475.