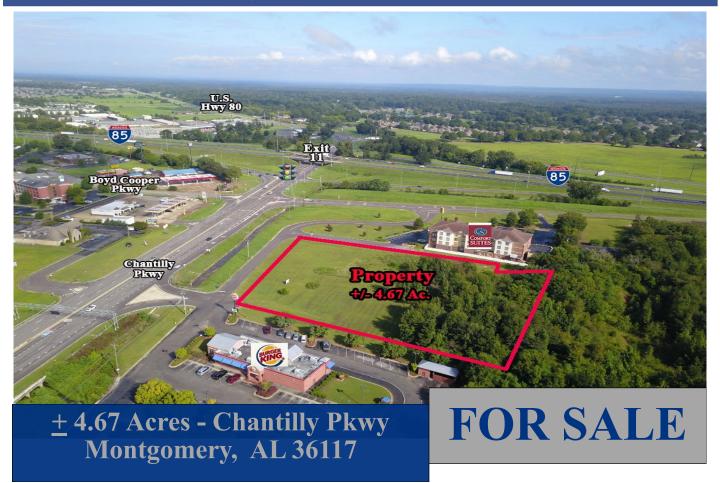

## PRICED TO SELL!

+/- 4.67 Acre parcel fronting Chantilly Parkway at Exit 11, I-85. PRICED AS AN ENTIRE PARCEL. Excellent location for retail, hotel and restaurant use. Zoned B-2 (General Business). Contact John Stanley, CCIM, for more information at (334) 271-2475.