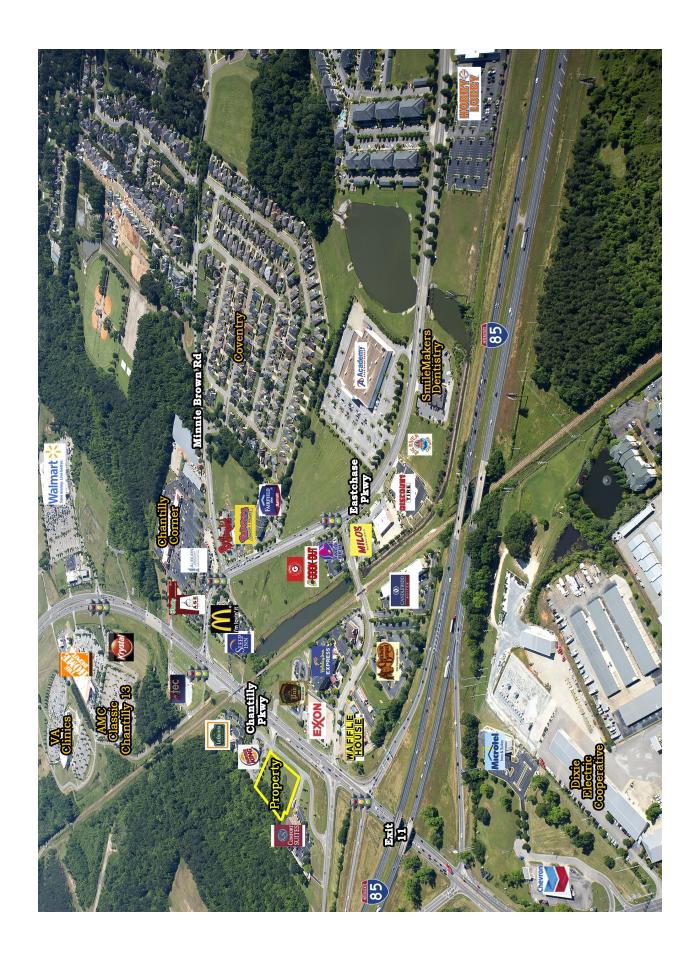

## PRICED TO SELL!

+/- 4.67 Acre parcel fronting Chantilly Parkway at Exit 11, I-85. PRICED AS AN ENTIRE PARCEL. Excellent location for retail, hotel and restaurant use. Zoned B-2 (General Business). Contact John Stanley, CCIM, for more information at (334) 271-2475.