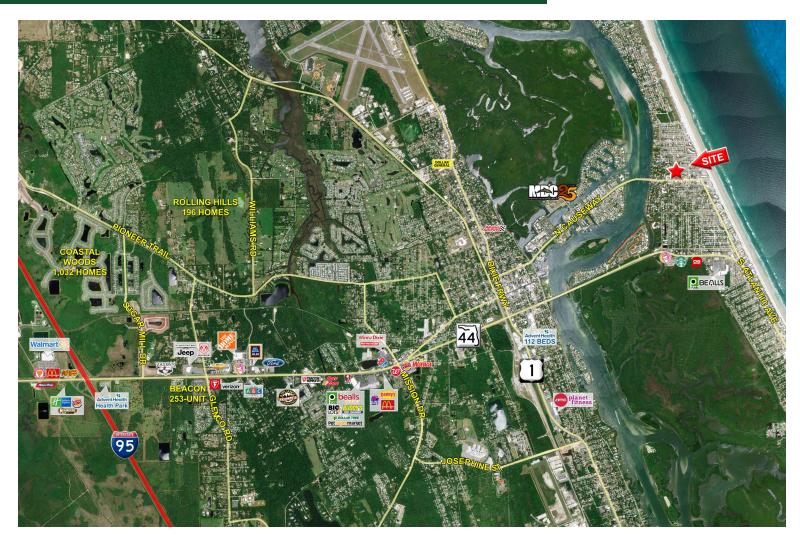

<u>Traffic Counts:</u> Flagler Ave : ± 10,400 vpd

COMMERCIAL REAL ESTATE SERVICES

## FOR LEASE 102 N Pine St, New Smyrna Beach, FL

COMMERCIAL REAL ESTATE SERVICES

| Demographics      | 1 Mile    | 3 Miles  | 5 Miles  |
|-------------------|-----------|----------|----------|
| Population        | 3,441     | 18,041   | 40,361   |
| HH Income         | \$104,031 | \$81,831 | \$82,193 |
| Daytime Employees | 2,431     | 12,521   | 19,106   |