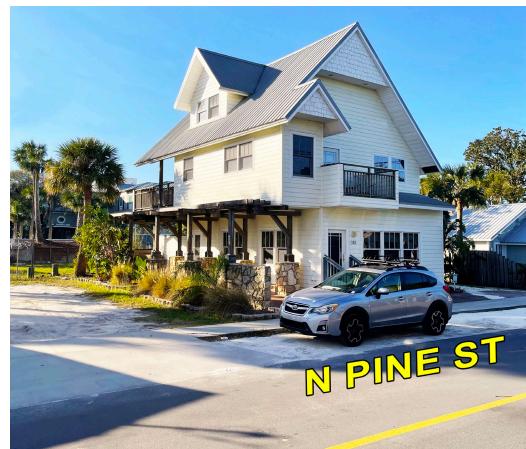

## FOR LEASE 102 N Pine St, <u>New Smyrna Beach, FL</u>

## HIGHLIGHTS

- FOR LEASE: 716 SF ground floor office space.
- Second generation salon.
- Quaint property located beach side in the heart of New Smyrna Beach next to Flagler Ave.
- Ideal for a hair salon, nail salon, aesthetician, spa, office and/or professional space, etcetera.
- Excellent demographics.
- Incentives for qualified tenants.