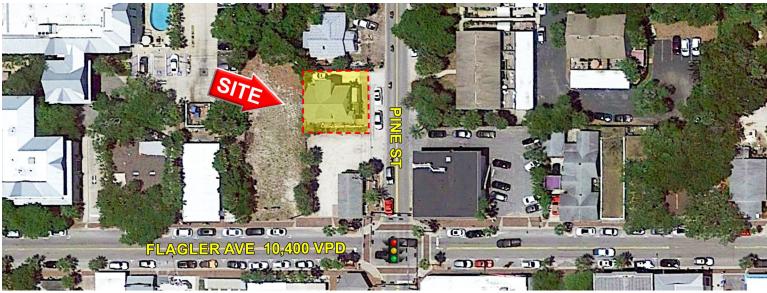

## FOR LEASE 102 N Pine St, <u>New Smyrna Beach, FL</u>

<u>Traffic Counts:</u> Flagler Ave : ± 10,400 vpd

COMMERCIAL REAL ESTATE SERVICES