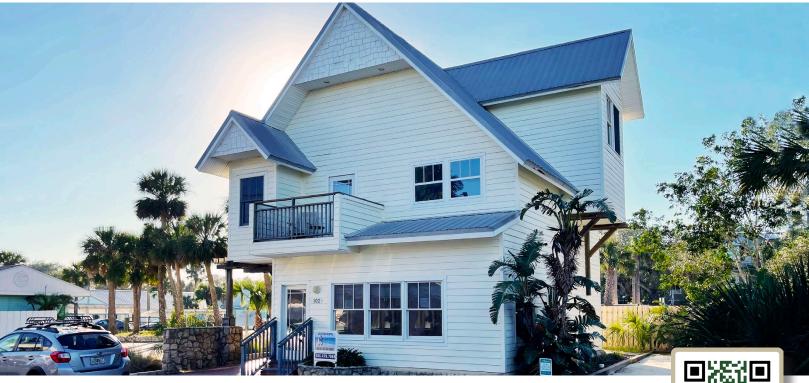

## FOR LEASE 102 N Pine St, <u>New Smyrna Beach, FL</u>

## HIGHLIGHTS

- FOR LEASE: 716 SF ground floor office space.
- Second generation salon.
- Quaint property located beach side in the heart of New Smyrna Beach next to Flagler Ave.
- Ideal for a hair salon, nail salon, aesthetician, spa, office and/or professional space, etcetera.
- Excellent demographics.
- Incentives for qualified tenants.