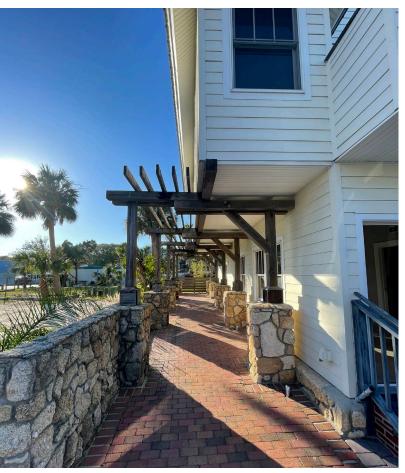

## FOR LEASE 102 N Pine St, <u>New Smyrna Beach, FL</u>

## HIGHLIGHTS

- FOR LEASE: 716 SF ground floor office space.
- Second generation salon.
- Quaint property located beach side in the heart of New Smyrna Beach next to Flagler Ave.
- Ideal for a hair salon, nail salon, aesthetician, spa, office and/or professional space, etcetera.
- Excellent demographics.
- Incentives for qualified tenants.